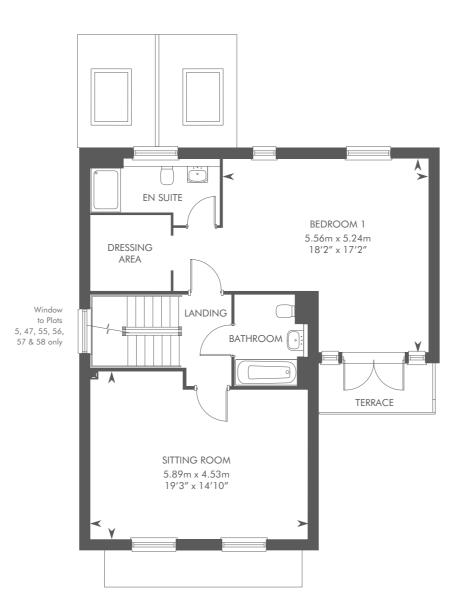

## THE CHELMER

PLOTS 2, 6, 46, 53, 55, 57 & 59 – AS SHOWN PLOTS 3, 7, 47, 52, 54, 56, 58 & 60 – HANDED

FIRST FLOOR