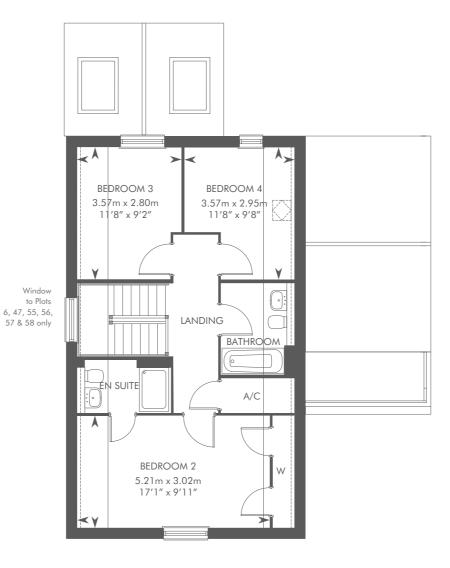

## THE CHELMER

PLOTS 2, 6, 46, 53, 55, 57 & 59 – AS SHOWN PLOTS 3, 7, 47, 52, 54, 56, 58 & 60 – HANDED

SECOND FLOOR

Dotted lines denote reduced head height or structure above and approximate position of 1800mm ceiling height. Solid thin line denotes extent of full height ceiling. Please ask your Sales Consultant for further details. A/C: Airing cupboard. ST: Store cupboard. W: Wardrobe. 💭 Roof light.