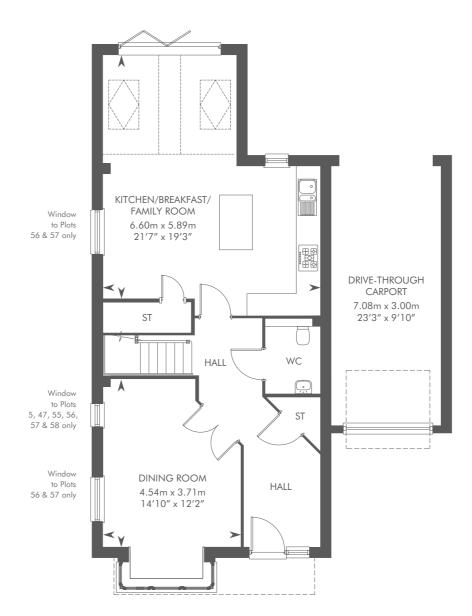

## THE CHELMER

PLOTS 2, 6, 46, 53, 55, 57 & 59 – AS SHOWN PLOTS 3, 7, 47, 52, 54, 56, 58 & 60 – HANDED

GROUND FLOOR