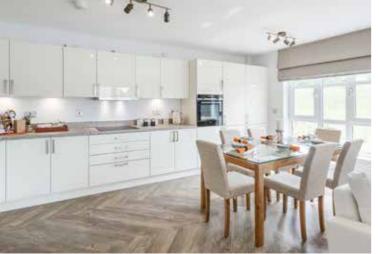

## DESIRABLE IN EVERY DETAIL

The finishing touches, unexpected flourishes and innovative features. Designer kitchens with desirable appliances built-in, for showing off your culinary flair. Sleek family bathrooms and en suites with high specification sanitaryware, for indulging in some well-deserved pampering.

#### KITCHEN & UTILITY ROOMS

- Stylish studio designed kitchen
- Siemens telescopic re-circulating cooker hood
- Siemens touch control induction hob
- Siemens integrated fridge/freezer
- Siemens integrated dishwasher
- Siemens integrated stainless steel electric oven
- Siemens integrated microwave oven
- Under-unit lighting (as design dictates)
- Vado mono mixer tap in kitchen and utility room (as design dictates)
- 1½ bowl composite granite insert sink and drainer in kitchen
- 1 bowl stainless steel insert sink in utility room (as design dictates)
- Washer/dryer in utility room