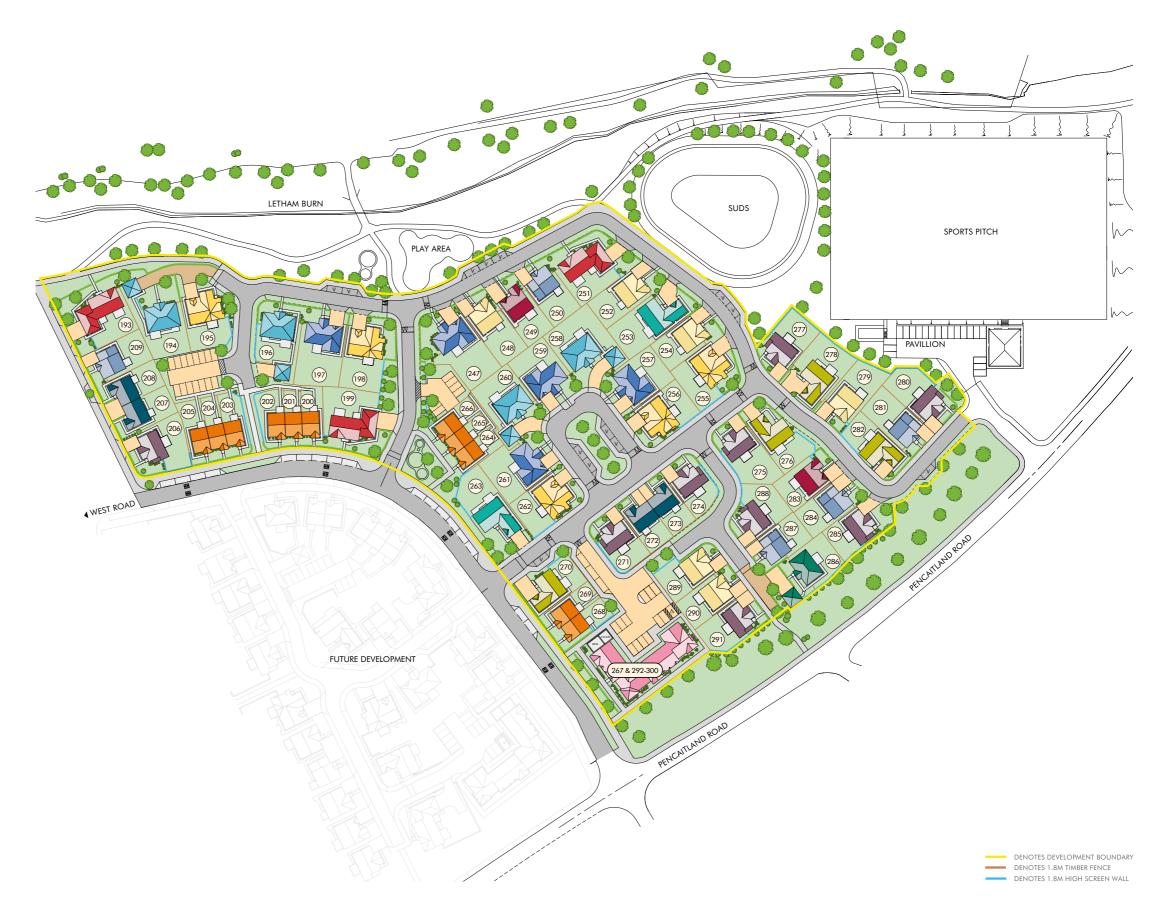

# PERFECTLY LOCATED

CALA HOMES, LETHAM VIEWS PHASE TWO, OFF PENCAITLAND ROAD, HADDINGTON, EH41 3RH

# LETHAM VIEWS PHASE TWO - HADDINGTON

THE BANTON
3 BEDROOM HOME
PLOTS 200, 201, 202, 203, 204, 205, 264, 265, 266, 268, 269

THE BARRIE
4 BEDROOM SEMI DETACHED HOME
PLOTS 207, 208, 272, 273

THE BRYCE 4 BEDROOM DETACHED HOME PLOTS 209, 250, 281, 284, 287

THE CLELAND
4 BEDROOM DETACHED HOME
PLOTS 206, 271, 274, 275, 277, 280,
285, 288, 291

THE COLVILLE
4 BEDROOM DETACHED HOME WITH STUDY
PLOTS 249, 283

THE CRICHTON
5 BEDROOM DETACHED HOME
PLOTS 248, 252, 254, 279, 289, 290

THE DEWAR 5 BEDROOM DETACHED HOME PLOTS 270, 276, 278, 282

THE ELLIOT

4 BEDROOM DETACHED HOME WITH STUDY
AND DETACHED DOUBLE GARAGE
PLOT 286

THE KENNEDY 5 BEDROOM DETACHED HOME PLOTS 197, 247, 257, 259, 261

THE LAIRD 4 BEDROOM DETACHED HOME WITH STUDY PLOTS 193, 199, 251

THE LOWTHER
5 BEDROOM DETACHED HOME
PLOTS 195, 198, 255, 256, 262

THE MACRAE 5 BEDROOM DETACHED HOME WITH DETACHED DOUBLE GARAGE PLOTS 194, 196, 258, 260

THE MELVILLE
5 BEDROOM DETACHED HOME WITH STUDY
PLOTS 253, 263