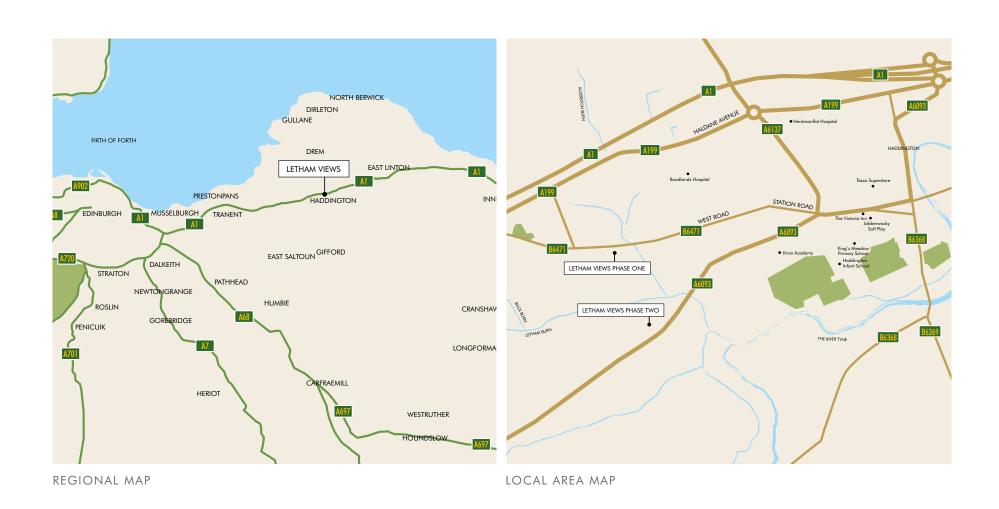

## DESIRABLE IN EVERY DETAIL

The finishing touches, unexpected flourishes and innovative features. Designer kitchens with desirable appliances built-in, for showing off your culinary flair. Sleek family bathrooms and en suites with high specification sanitaryware, for indulging in some well-deserved pampering.

With every home comfort considered for energy efficient and low maintenance living, each aspect of your apartment is beautifully designed and built to an exacting standard; because when you look for premium quality, it's the little things that make all the difference.

#### KITCHEN & UTILITY ROOMS

- Stylish studio designed kitchen
- Siemens telescopic re-circulating cooker hood
- Siemens touch control induction hob
- Siemens integrated fridge/freezer
- Siemens integrated dishwasher
- Siemens integrated stainless steel electric oven
- Siemens integrated microwave oven
- Under-unit lighting (as design dictates)
- Vado mono mixer tap in kitchen and utility room (as design dictates)
- 1½ bowl composite granite insert sink and drainer in kitchen
- 1 bowl stainless steel insert sink in utility room (as design dictates)
- Washer/dryer in utility room