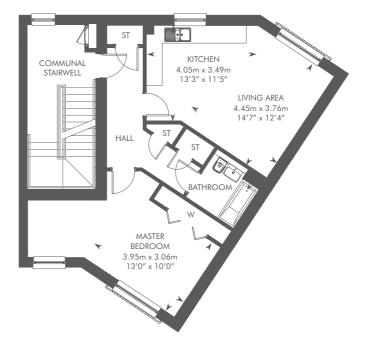

1 BEDROOM APARTMENTS

**PLOT 223** 

GROUND FLOOR

FIRST FLOOR

ST: Store cupboard. W: Wardrobe.

SECOND FLOOR

IMPORTANT NOTICE TO CUSTOMERS: The Consumer Protection from Unfair Trading Regulations 2008. CALA Homes (North) Limited operates a policy of continual product development and the specifications outlined in this brochure are indicative only. CALA reserves the right to implement minor changes to the sizes and specifications shown on any plans or drawings in this brochure without warning. Where alterations to the design, construction or materials to be used in the construction of the property would materially alter the internal floor space, appearance or market value of the property, we will ensure that these changes are communicated to potential purchasers. Whilst these protections are grepared with all due care for the convenience of intending purchasers, the information is intended as a guide. The computer generated images and photographs do not necessarily represent the actual finishings/elevation or treatments, landscaping, furnishings and fittings at this development. Floor plans, dimensions and specifications are correct at the time of print. The illustrated location map is a general guide only. Please note that distances and timings referred to in this brochure are approximate and sourced from Google Maps. For information relating to weather in the area of this development, please refer to the Meteorological Office (www.metoffice.gov.uk). Nothing contained in this brochure shall constitute or form part of any contract. Information contained in this brochure is accurate at time of going to press on 14.11.19. CALA (North) Limited, registered in Scotland company number SC465071. Registered office: Johnstone House, 52-54 Rose Street, Aberdeen, AB10 1HA: Agent of CALA Mangement Limited.