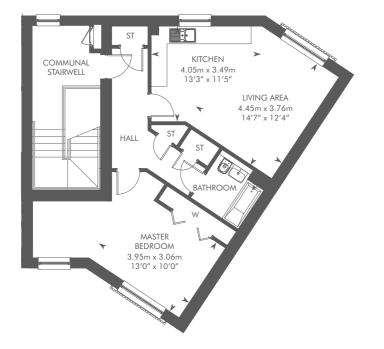

1 BEDROOM APARTMENTS

**PLOT 223** 

GROUND FLOOR

FIRST FLOOR

ST: Store cupboard. W: Wardrobe.

SECOND FLOOR

IMPORTANT NOTICE TO CUSTOMERS: The Consumer Protection from Unfair Trading Regulations 2008. CALA Homes (North) Limited operates a policy of continual product development and the specifications outlined in this brochure are indicative only. CALA reserves the right to implement minor changes to the sizes and specifications shown on any plans or drawings in this brochure without warning. Where alterations to the design, construction or materials to be used in the construction of the property would materially alter the internal floor space, appearance or market value of the property, we will ensure that these changes are communicated to potential purchasers. Whilst these protections are grepared with all due care for the convenience of intending purchasers, the information is intended as a guide. The computer generated images and photographs do not necessarily represent the actual finishings/elevation or treatments, landscaping, furnishings and fittings at this development. Floor plans, dimensions and specifications are correct at the time of print. The illustrated location map is a general guide only. Please note that distances and timings referred to in this brochure are approximate and sourced from Google Maps. For information relating to weather in the area of this development, please refer to the Meteorological Office (www.metoffice.gov.uk). Nothing contained in this brochure shall constitute or form part of any contract. Information contained in this brochure is accurate at time of going to press on 14.11.19. CALA (North) Limited, registered in Scotland company number SC465071. Registered office: Johnstone House, 52-54 Rose Street, Aberdeen, AB10 1HA: Agent of CALA Mangement Limited.