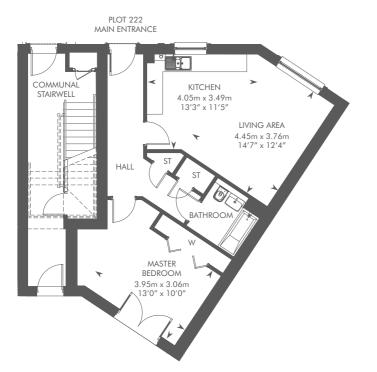

1 BEDROOM APARTMENTS

**PLOT 223** 

GROUND FLOOR

FIRST FLOOR

ST: Store cupboard. W: Wardrobe.

SECOND FLOOR

IMPORTANT NOTICE TO CUSTOMERS: The Consumer Protection from Unfair Trading Regulations 2008. CALA Homes (North) Limited operates a policy of continual product development and the specifications outlined in this brochure are indicative only. CALA reserves the right to implement minor changes to the sizes and specifications shown on any plans or drawings in this brochure without warning. Where alterations to the design, construction or materials to be used in the construction of the property would materially alter the internal floor space, appearance or market value of the property, we will ensure that these changes are communicated to potential purchasers. Whilst these protections are grepared with all due care for the convenience of intending purchasers, the information is intended as a guide. The computer generated images and photographs do not necessarily represent the actual finishings/elevation or treatments, landscaping, furnishings and fittings at this development. Floor plans, dimensions and specifications are correct at the time of print. The illustrated location map is a general guide only. Please note that distances and timings referred to in this brochure are approximate and sourced from Google Maps. For information relating to weather in the area of this development, please refer to the Meteorological Office (www.metoffice.gov.uk). Nothing contained in this brochure shall constitute or form part of any contract. Information contained in this brochure is accurate at time of going to press on 14.11.19. CALA (North) Limited, registered in Scotland company number SC465071. Registered office: Johnstone House, 52-54 Rose Street, Aberdeen, AB10 1HA: Agent of CALA Mangement Limited.