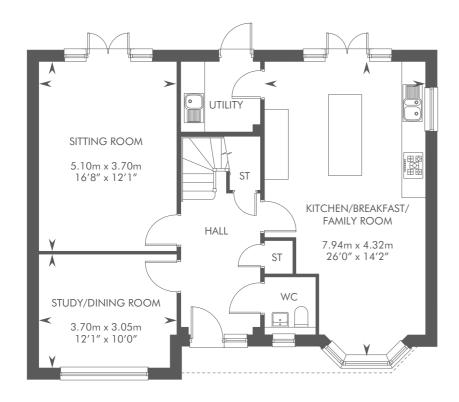

## THE OSMORE

4 BEDROOM DETACHED HOME WITH GARAGE

GROUND FLOOR FIRST FLOOR

Please ask your Sales Consultant for further details. A/C: Airing cupboard. ST: Store cupboard. W: Wardrobe.

The consumer protection from unfair trading regulations 2008. CALA Homes (North home Counties) Limited operates a policy of continual product development and the specifications outlined in this brochure are indicative only. CALA reserves the right to implement minor changes to the sizes and specifications shown on any plans or drawings in this brochure without warning. Where alterations to the design, construction or materials to be used in the construction of the property would materially alter the internal floor space, appearance or market value of the property, we will ensure that these changes are communicated to potential purchasers. The computer generated images and photographs do not necessarily represent the actual finishings/elevation or treatments, landscaping, furnishings and fittings at this development. Whilst these particulars are prepared with all due care for the convenience of intending purchasers, the information is intended as a guide. Floor plans, dimensions and specifications are correct at the time of print.