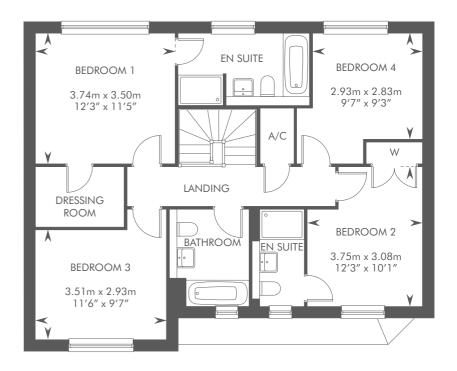

## THE OSMORE

4 BEDROOM DETACHED HOME WITH GARAGE

GROUND FLOOR FIRST FLOOR

Please ask your Sales Consultant for further details. A/C: Airing cupboard. ST: Store cupboard. W: Wardrobe.

The consumer protection from unfair trading regulations 2008. CALA Homes (North home Counties) Limited operates a policy of continual product development and the specifications outlined in this brochure are indicative only. CALA reserves the right to implement minor changes to the sizes and specifications shown on any plans or drawings in this brochure without warning. Where alterations to the design, construction or materials to be used in the construction of the property would materially alter the internal floor space, appearance or market value of the property, we will ensure that these changes are communicated to potential purchasers. The computer generated images and photographs do not necessarily represent the actual finishings/elevation or treatments, landscaping, furnishings and fittings at this development. Whilst these particulars are prepared with all due care for the convenience of intending purchasers, the information is intended as a guide. Floor plans, dimensions and specifications are correct at the time of print.