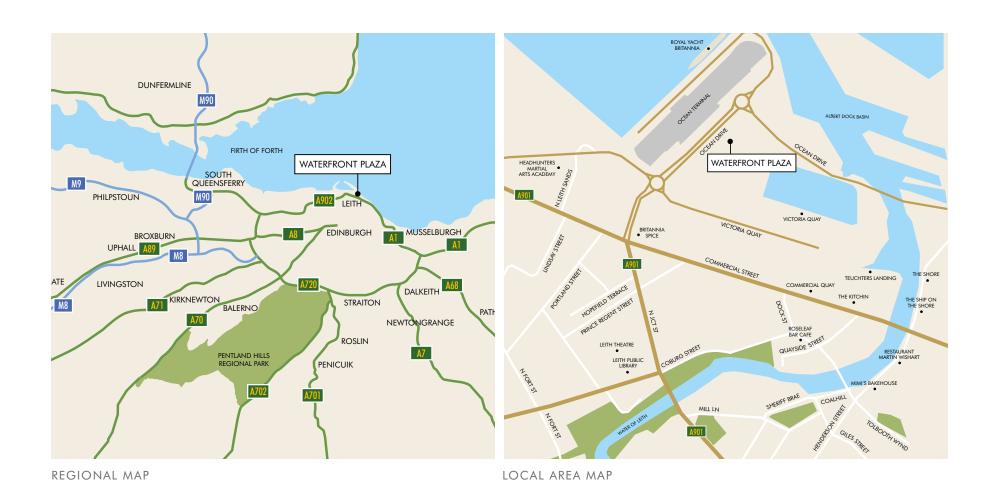

# DESIRABLE AND ACCESSIBLE

Getting around Edinburgh is a breeze thanks to Leith's central location just north of the city centre. Waverley station is around two miles away, with fast, frequent trains taking you across the country. Lothian Buses provides regular services to the city centre, The Gyle Centre, Hermiston park-and-ride, Ingliston park-and-ride, Edinburgh Airport and other routes nationwide.

It's easy by car too, with the A199 leading along the coast towards Portobello and the A1, giving you direct access to the City of Edinburgh Bypass, while the A902 and A90 lead you towards the M9 motorway and beyond. The National Cycle Network is also opposite Waterfront Plaza, offering direct links to Granton Waterfront and the city centre via the Water of Leith Walkway.

# PERFECTLY LOCATED

CALA HOMES, WATERFRONT PLAZA, OFF OCEAN DRIVE, LEITH, EDINBURGH EH6 6JJ

## SUPERBLY CONNECTED

- Ocean Terminal 4 minutes
- Royal Yacht Britannia 6 minutes
- Commercial Quay 8 minutes
- The Kitchin 8 minutes
- The Shore 11 minutes
- Martin Wishart 12 minutes
- Mimi's 12 minutes
- Victoria Primary School 12 minutes
- ASDA (supermarket) 13 minutes
- Chop House 15 minutes
- Trinity Primary School 15 minutes
- Trinity Academy 18 minutes
- Leith Academy 23 minutes

- Craigentinny Golf Club 2.3 miles
- Royal Botanic Garden 2.3 miles
- Waverley Station 2.6 miles
- ♦ Holyrood Park 2.9 miles
- ♦ Jenners 2.9 miles
- Edinburgh University 3.6 miles
- Portobello Beach 3.9 miles
- The Gyle 8.4 miles
- Edinburgh Airport 10.1 miles

- Dunbar 26 minutes
- North Berwick 33 minutes
- Stirling 50 minutes
- Glasgow 51 minutes
- Dundee 1 hour 4 minutes
- Aberdeen 2 hours 17 minutes
- London (King's Cross) 4 hours 45 minutes

Distances and times are approximate and sourced from google.co.uk/maps. The shortest train journeys have been shown, are accurate as of April 2019 and are sourced from nationalrail.co.uk