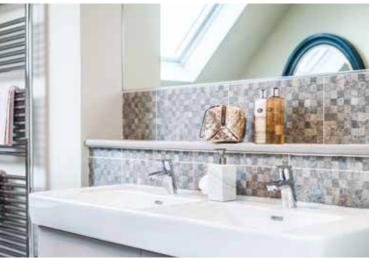

#### BATHROOMS & EN SUITES

- Wash hand basins from Laufen Val range
- All other sanitaryware from the Laufen Pro range
- Vado taps and fittings
- · Chrome finished shower enclosures
- Vado shower valves and heads
- Thermostatic combined bath filler and handheld spray set
- Chrome towel warmers (as design dictates)

- Choice of wall tiling from Porcelanosa ranges\*
- UTOPIA illuminated mirror with demister pad in master en suite and main bathroom
- Laufen Vanity units in shower room and master en suite
- Soft close toilet seats