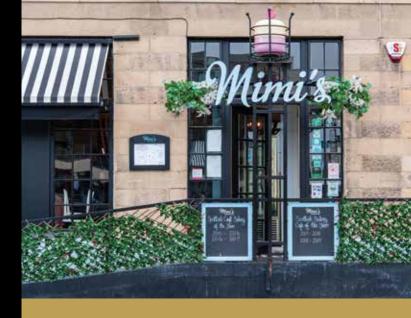

## MIMI'S BAKEHOUSE

Situated along the scenic Shore area of Leith is the award-winning bakery-café, Mimi's Bakehouse. The skilled bakery team, led by Mimi's daughter and Head Baker, Gemma Clearie, brings locals a mixture of traditional classics and creative inventions.

The Bakehouse first opened its doors in November 2010, however, Mimi's is a product of family history and a collection of guarded family recipes. The successful bakery's ethos is great bakes made with time, love and passion, without any preservatives.

Visit and try the delicious array of tasty treats, from vibrant rainbow cakes and tantalising Malteser slices to unique Jammy Dodger tray bakes – there is something for everyone at Mimi's.

If you're looking for something a little bigger to satisfy your hunger, 'Belly Busting Breakfasts' and 'Lavish Lunches' are also on the menu, along with the café's award-winning afternoon tea and weekend favourite, 'Beforenoon Tea'.

"AT MIMI'S, EVERYTHING IS HOMEMADE AND CUSTOMERS ALWAYS COMMENT ON THE COSY, QUIRKY NATURE OF THE CAFÉ WHICH HAS A REAL COMMUNITY VIBE."

Natalie Togher, Financial Coordinator, Mimi's Bakehouse