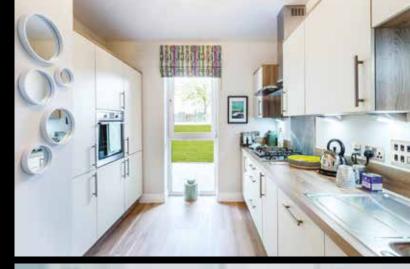

### KITCHEN & UTILITY ROOMS

- Studio designed kitchen
- Integrated recirculating hood
- Siemens induction hob
- Siemens integrated fridge/freezer
- Siemens integrated dishwasher
- Siemens stainless steel electric oven
- Siemens stainless steel combination microwave oven
- Single mixer tap in kitchen
- 1½ bowl stainless steel sink in kitchen
- Single stainless steel sink in utility
- Single lever tap in utility