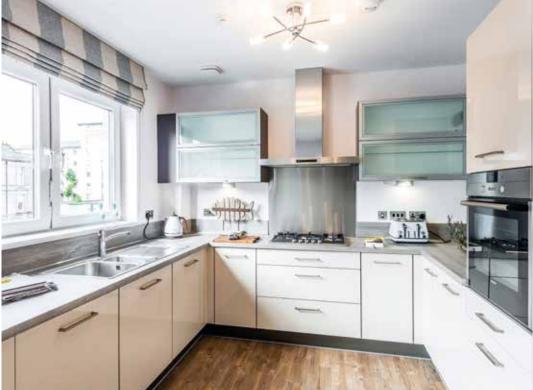

# DESIRABLE IN EVERY DETAIL

The finishing touches, unexpected flourishes and innovative features. Designer kitchens with desirable technology built-in, for showing off your culinary flair. Sleek family bathrooms and en suites with high specification sanitaryware, for indulging in some well-deserved pampering.

### KITCHEN & UTILITY ROOMS

- Studio designed kitchen
- Integrated recirculating hood
- Siemens induction hob
- Siemens integrated fridge/freezer
- Siemens integrated dishwasher
- Siemens stainless steel electric oven
- Siemens stainless steel combination microwave oven
- Single mixer tap in kitchen
- 1½ bowl stainless steel sink in kitchen
- Single stainless steel sink in utility
- Single lever tap in utility