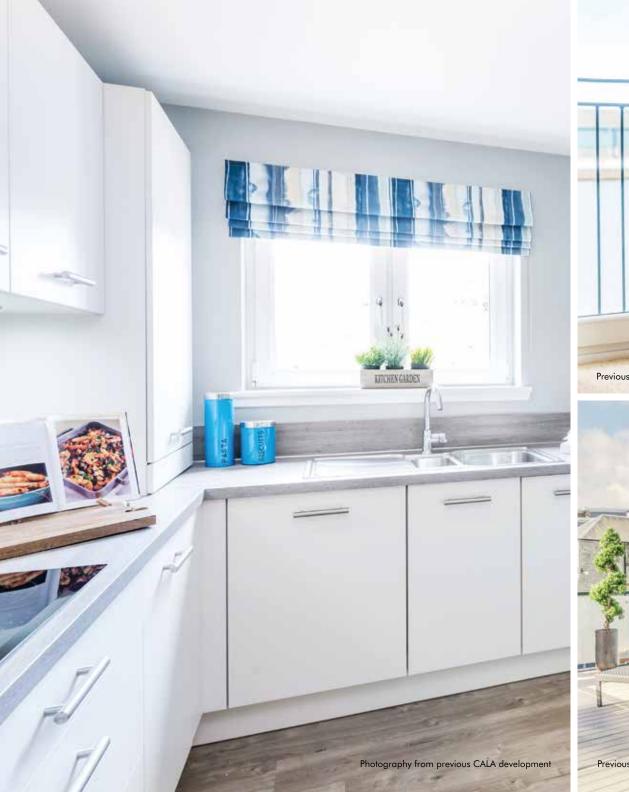

### KITCHEN & UTILITY ROOMS

- Studio designed kitchen
- Integrated recirculating hood
- Siemens induction hob
- Siemens integrated fridge/freezer
- Siemens integrated dishwasher
- Siemens stainless steel electric oven
- Siemens stainless steel combination microwave oven
- Single mixer tap in kitchen
- 1½ bowl stainless steel sink in kitchen
- Single stainless steel sink in utility
- Single lever tap in utility