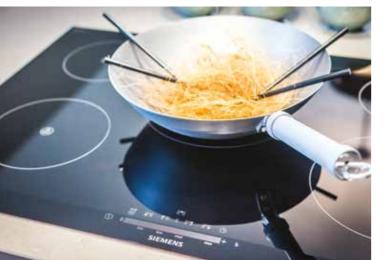

### KITCHEN & UTILITY ROOMS

- Studio designed kitchen
- Integrated recirculating hood
- Siemens induction hob
- Siemens integrated fridge/freezer
- Siemens integrated dishwasher
- Siemens stainless steel electric oven
- Siemens stainless steel combination microwave oven
- Single mixer tap in kitchen
- 1½ bowl stainless steel sink in kitchen
- Single stainless steel sink in utility
- Single lever tap in utility