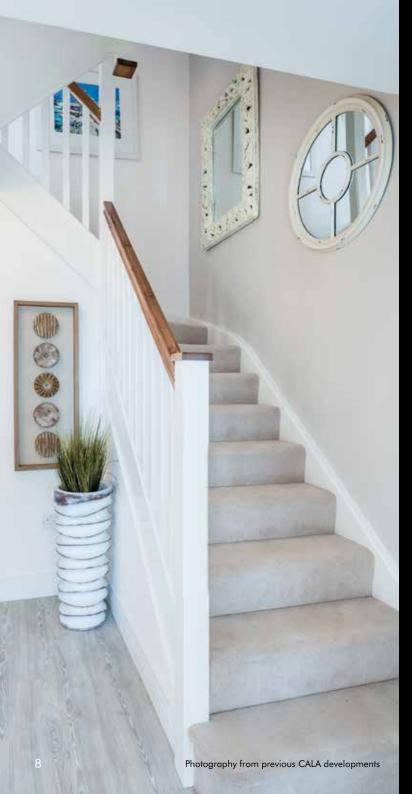

#### DECORATION

- Internal walls will be finished in white emulsion
- Ceilings will be finished in white emulsion
- White gloss finish to skirtings and facings
- White gloss finish internal pass doors
- Prefinished stair balustrade in white with stained handrail
- Contemporary lever style door handles