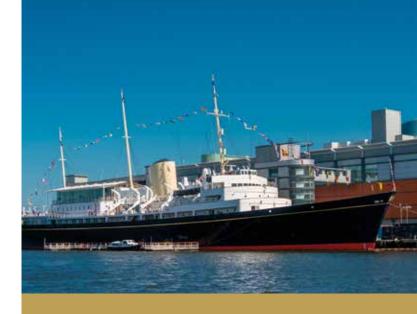

## THE ROYAL YACHT BRITANNIA

The Royal Yacht Britannia, which has been described as a "floating palace", was launched from the John Brown & Company shipyard in Clydebank, Scotland, on 16 April, 1953.

For over 44 years the Royal Yacht served the Royal Family, travelling more than a million nautical miles to become one of the most famous ships in the world.

To Her Majesty The Queen, Britannia provided the perfect royal residence for glittering state visits, royal honeymoons and relaxing family holidays. For Great Britain and the Commonwealth, she was an ambassador.

Today, Britannia is a five-star visitor attraction and exclusive evening events venue in Edinburgh.

The perfect spot for a family trip, step aboard this famous ship and follow in the footsteps of royalty. Explore Britannia's five decks with a free audio guide, available in 30 languages, as well as a children's tour and British Sign Language tablet.

"THE HISTORIC PORT OF LEITH IS A VIBRANT AND COSMOPOLITAN COMMUNITY ON EDINBURGH'S WATERFRONT, OFFERING COUNTLESS CAFÉS, BARS AND RESTAURANTS, AS WELL AS STUNNING VIEWS ACROSS THE FIRTH OF FORTH."

Casey Rust, Head of Marketing, The Royal Yacht Britannia