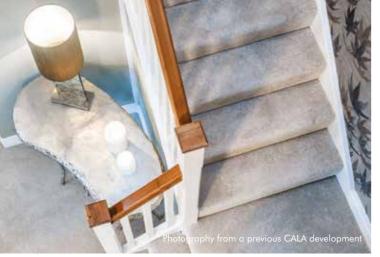

#### DECORATION

- Internal walls will be finished in white emulsion
- Ceilings will be finished in white emulsion
- White gloss finish to skirtings and facings
- White gloss finish internal pass doors
- Prefinished stair balustrade in white with stained handrail
- Contemporary lever style door handles