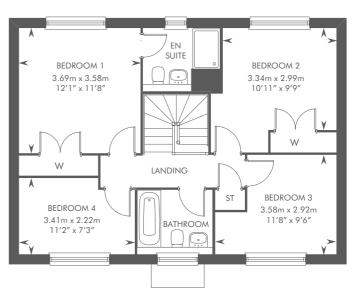

## THE LENHAM

4 BEDROOM DETACHED HOME WITH GARAGE

GROUND FLOOR FIRST FLOOR

ST: Store cupboard. W: Wardrobe. Please ask your Sales Consultant for further details.

The consumer protection from unfair trading regulations 2008. CALA Homes (North home Counties) Limited operates a policy of continual product development and the specifications outlined in this brochure are indicative only. CALA reserves the right to implement minor changes to the sizes and specifications shown on any plans or drawings in this brochure without warning. Where alterations to the design, construction or materials to be used in the construction of the property would materially alter the internal floor space, appearance or market value of the property, we will ensure that these changes are communicated to potential purchasers. The computer generated images and photographs do not necessarily represent the actual finishings/elevation or treatments, landscaping, furnishings and fittings at this development. Whilst these particulars are prepared with all due care for the convenience of intending purchasers, the information is intended as a guide. Floor plans, dimensions and specifications are correct at the time of print.