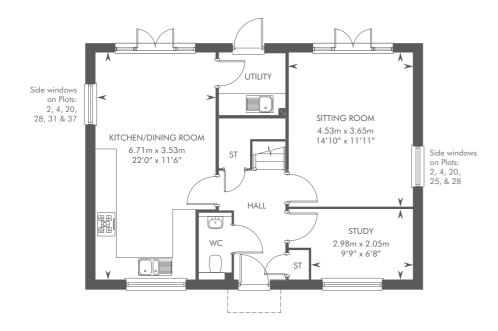

## THE LENHAM

4 BEDROOM DETACHED HOME WITH GARAGE

GROUND FLOOR FIRST FLOOR

ST: Store cupboard. W: Wardrobe. Please ask your Sales Consultant for further details.

The consumer protection from unfair trading regulations 2008. CALA Homes (North home Counties) Limited operates a policy of continual product development and the specifications outlined in this brochure are indicative only. CALA reserves the right to implement minor changes to the sizes and specifications shown on any plans or drawings in this brochure without warning. Where alterations to the design, construction or materials to be used in the construction of the property would materially alter the internal floor space, appearance or market value of the property, we will ensure that these changes are communicated to potential purchasers. The computer generated images and photographs do not necessarily represent the actual finishings/elevation or treatments, landscaping, furnishings and fittings at this development. Whilst these particulars are prepared with all due care for the convenience of intending purchasers, the information is intended as a guide. Floor plans, dimensions and specifications are correct at the time of print.