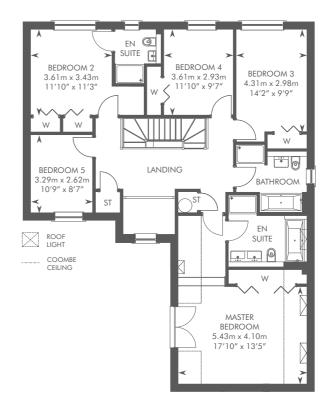

THE MONCRIEF 5 BEDROOM DETACHED HOME PLOTS 36, 37

# THE MONCRIEF

Please ask your Sales Consultant for further details. ST: Store cupboard. W: Wardrobe.

CALA HOMES (WEST), KINNAIRD LEE, DRYSDALE AVENUE, KINNAIRD VILLAGE, FK2 8AD | 01324 804 359

IMPORTANT NOTICE TO CUSTOMERS: The Consumer Protection from Unfair Trading Regulations 2008. CALA Homes (West) Limited operate a policy of continual product development and the specifications will be referred upon and Experience of intending purchasers, the information is intended as a preliminary singular only and should not be relief upon as describing any of the Specifications will be of a property. The computer generated images and photographs do not necessarily represent the actual finishings/elevation or treatments, furnishing and fittings at this development. Room measurements are approximate only. Floor plans, dimensions and specifications are correct at the time of print. The illustrated location map is a general guide only. For specific particulars, please speak to the Development Soles Consultant for the most up-to-date information. Please note that distances and finings referred to in this brochure are approximated and sourced from Google Morpos, Scotratial and AA Routel Planner. For information relatings are refer to the Meteorological Office (www.meteoffice.gov.w.lb). Nothing contained in this brochure shall constitute or form part of any contract. Information contained in this brochure is accurate at the time of going to press 16.09.19. CALA (West) Limited, registered in England company number SC222577. Registered office: Johnstone House, 52 – 54 Rose Street, Aberdeen, AB10 1HA. Agent of CALA Management Limited.