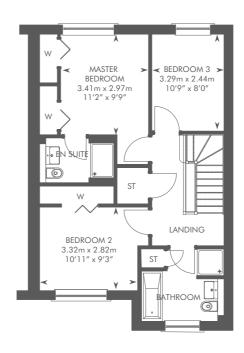

# THE BANTON

3 BEDROOM SEMI DETACHED HOME

**GROUND FLOOR** 

FIRST FLOOR

Please ask your Sales Consultant for further details. ST: Store cupboard. W: Wardrobe.