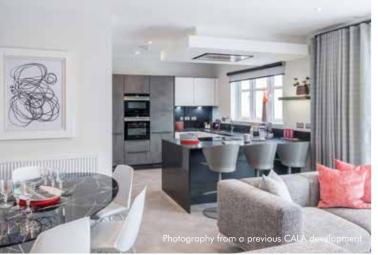

### DESIRABLE IN EVERY DETAIL

The finishing touches, unexpected flourishes and innovative features. Designer kitchens with desirable technology built-in, for showing off your culinary flair. Sleek family bathrooms and en suites with high specification sanitaryware, for indulging in some well-deserved pampering.

### KITCHEN & UTILITY ROOMS

- Stylish kitchens with Bosch appliances
- Laminate worktops to kitchen and utility
- Four/five zone induction hob (as design dictates)
- Built in single oven
- Built in oven/microwave combination (Bryce to Moncrief housetypes)
- Built in fridge freezer (Banton to Dewar housetypes)
- Built in tall fridge (Kennedy to Moncrief housetypes)
- Built in tall freezer (Kennedy to Moncrief housetypes)
- Built in dishwasher
- Contemporary tap in kitchens & utility
- 1½ bowl stainless steel sink in kitchens
- Single bowl stainless steel sink in utility rooms