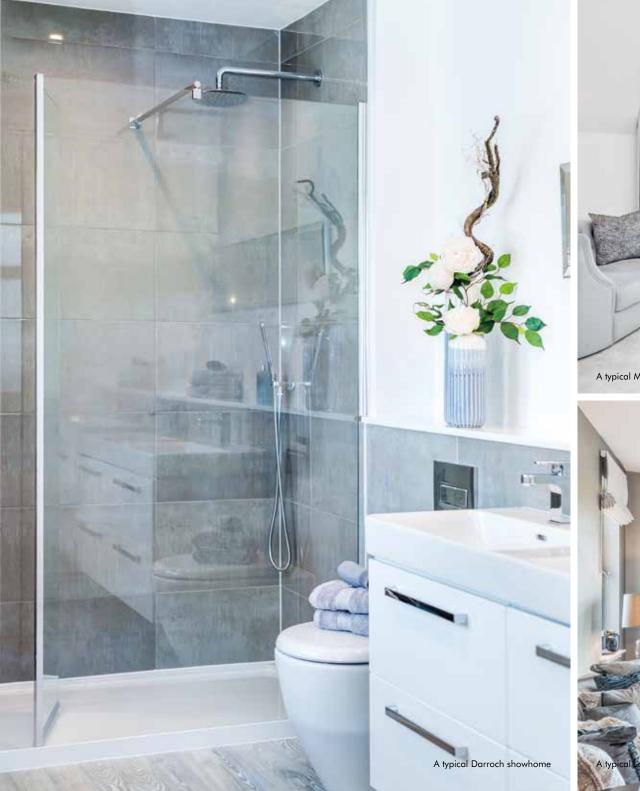

# THE DARROCH

GROUND FLOOR

FIRST FLOOR

Please ask your Sales Consultant for further details. ST: Store cupboard. W: Wardrobe.

## CLOAKROOMS, BATHROOMS & EN SUITES

- White sanitaryware from the Laufen range
- Contemporary taps and fittings

- Glass finished shower enclosures
- White shower trays
- Thermostatic shower valves and heads
- Chrome towel warmers to bathroom and master en suite
- Full height tiles to bath and shower enclosures
- Vanity units to bathroom, master en suite and cloakroom