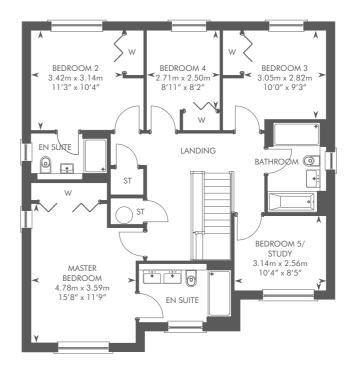

PLOTS 1, 20, 29, 43, 51



THE MELVILLE IC 5 BEDROOM DETACHED HOME PLOT 11



THE MELVILLE SE 5 BEDROOM DETACHED HOME PLOTS 15, 19, 30, 34



THE MONCRIEF 5 BEDROOM DETACHED HOME PLOTS 36, 37





# THE BANTON

3 BEDROOM SEMI DETACHED HOME







**GROUND FLOOR** 

FIRST FLOOR

Please ask your Sales Consultant for further details. ST: Store cupboard. W: Wardrobe.





# THE BARGOWER







**GROUND FLOOR** 

FIRST FLOOR

Please ask your Sales Consultant for further details. ST: Store cupboard. W: Wardrobe.





# THE BRYCE







FIRST FLOOR

Please ask your Sales Consultant for further details. ST: Store cupboard. W: Wardrobe.





# THE CLELAND







GROUND FLOOR FIRST FLOOR

Please ask your Sales Consultant for further details. ST: Store cupboard. W: Wardrobe.





# THE DARROCH







GROUND FLOOR

FIRST FLOOR

Please ask your Sales Consultant for further details. ST: Store cupboard. W: Wardrobe.





# THE DEWAR SE







**GROUND FLOOR** 

FIRST FLOOR

Please ask your Sales Consultant for further details. ST: Store cupboard. W: Wardrobe.





## THE DEWAR IC







**GROUND FLOOR** 

FIRST FLOOR

Please ask your Sales Consultant for further details. ST: Store cupboard. W: Wardrobe.





## THE ELLIOT











**GROUND FLOOR** 

FIRST FLOOR

Please ask your Sales Consultant for further details. ST: Store cupboard. W: Wardrobe.





# THE KENNEDY







FIRST FLOOR

Please ask your Sales Consultant for further details. ST: Store cupboard. W: Wardrobe.





## THE LEWIS







GROUND FLOOR FIRST FLOOR

Please ask your Sales Consultant for further details. ST: Store c