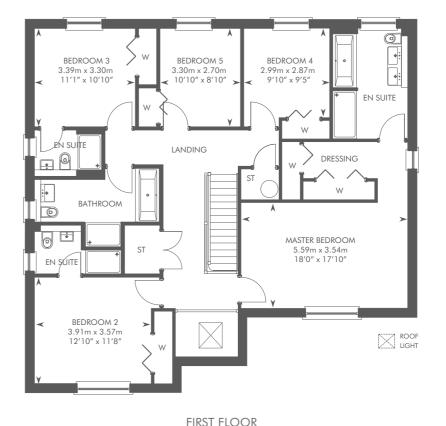

# THE LOGAN

FIRST FLOOR

Please ask your Sales Consultant for further details. ST: Store cupboard. W: Wardrobe.