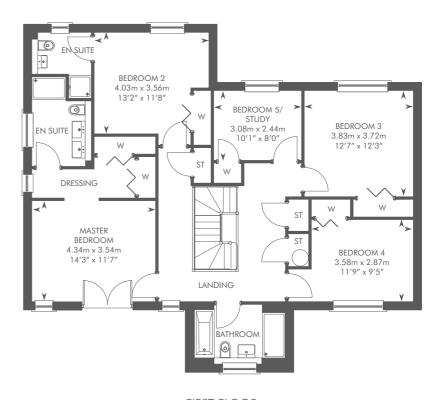

## KINNAIRD LEE - KINNAIRD VILLAGE THE BANTON 3 BEDROOM SEMI DETACHED HOME PLOTS 2, 3 THE BARGOWER 4 BEDROOM DETACHED HOME PLOTS 4, 5, 17, 32, 41, 42 THE BRYCE 4 BEDROOM DETACHED HOME ACCESS PLOTS 16, 33, 44, 47, 49, 50 THE CLELAND 4 BEDROOM DETACHED HOME PLOTS 9, 22, 24, 25, 27, 46 THE DARROCH 5 BEDROOM DETACHED HOME DEVELOPMENT BUS STOP PLOTS 13, 14, 21, 28, 48 BY OTHERS THE DEWAR IC 5 BEDROOM DETACHED HOME PLOTS 7, 39 THE DEWAR SE 5 BEDROOM DETACHED HOME PLOTS 18, 31, 45 THE ELLIOT ST 5 BEDROOM DETACHED HOME WITH DOUBLE GARAGE PLOTS 8, 10 THE KENNEDY 5 BEDROOM DETACHED HOME PLOTS 6, 23, 26, 35, 40