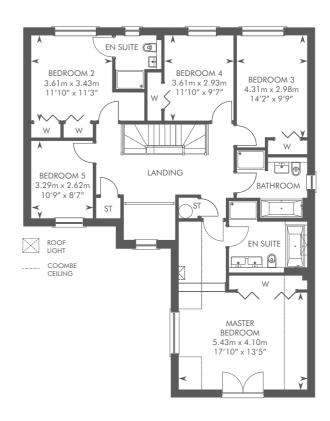

# THE MELVILLE SE

GROUND FLOOR

FIRST FLOOR

Please ask your Sales Consultant for further details. ST: Store cupboard. W: Wardrobe.