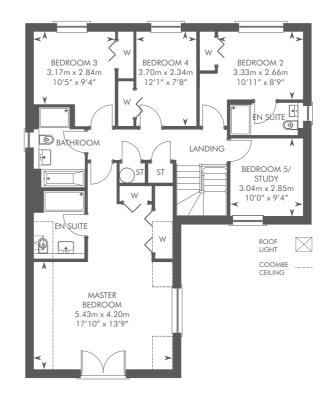

# THE DEWAR SE

**GROUND FLOOR** 

FIRST FLOOR

Please ask your Sales Consultant for further details. ST: Store cupboard. W: Wardrobe.