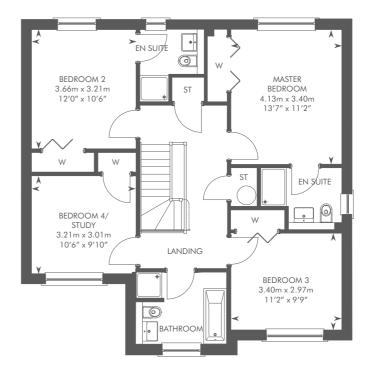

# THE CLELAND

GROUND FLOOR FIRST FLOOR

Please ask your Sales Consultant for further details. ST: Store cupboard. W: Wardrobe.