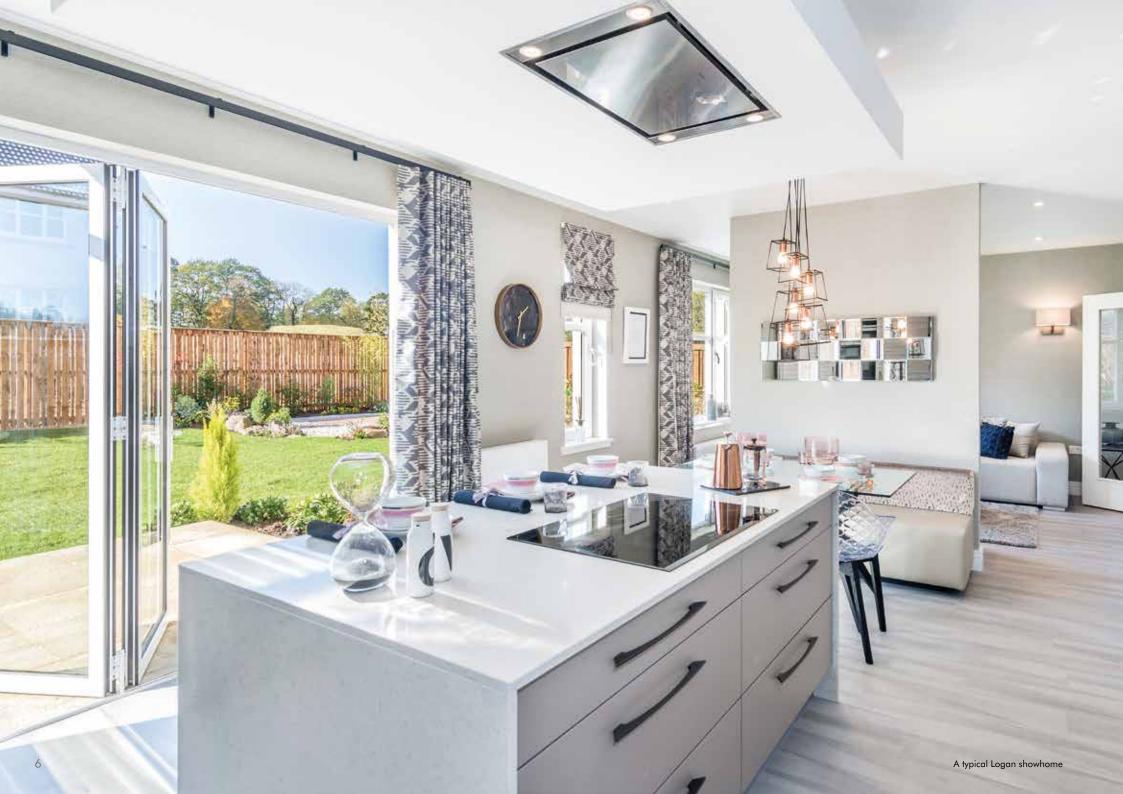

# THE LOGAN

FIRST FLOOR

Please ask your Sales Consultant for further details. ST: Store cupboard. W: Wardrobe.

### KITCHEN & UTILITY ROOMS

- Stylish kitchens with Bosch appliances
- Laminate worktops to kitchen and utility
- Four/five zone induction hob (as design dictates)
- Built in single oven
- Built in oven/microwave combination (Bryce to Moncrief housetypes)
- Built in fridge freezer (Banton to Dewar housetypes)
- Built in tall fridge (Kennedy to Moncrief housetypes)
- Built in tall freezer (Kennedy to Moncrief housetypes)
- Built in dishwasher
- Contemporary tap in kitchens & utility
- 1½ bowl stainless steel sink in kitchens
- Single bowl stainless steel sink in utility rooms