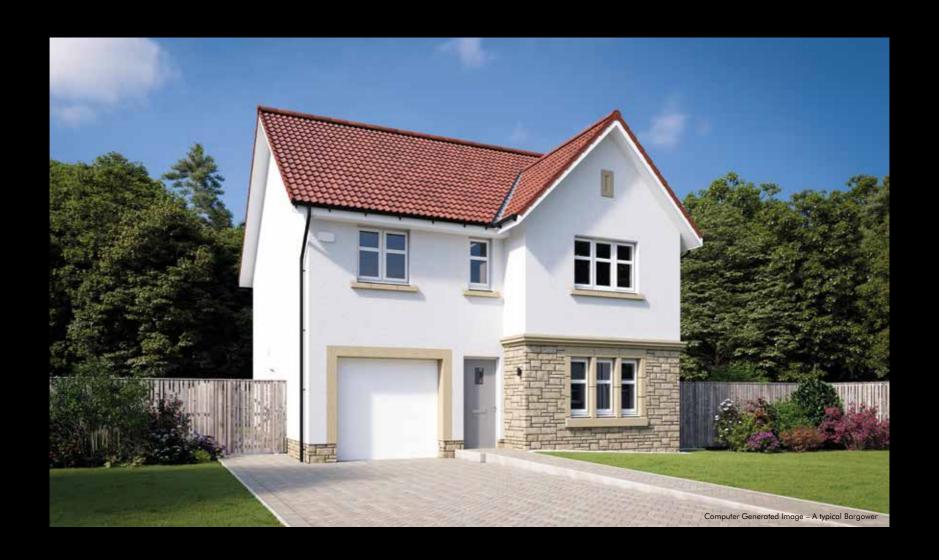

# THE BARGOWER

**GROUND FLOOR** 

FIRST FLOOR

Please ask your Sales Consultant for further details. ST: Store cupboard. W: Wardrobe.