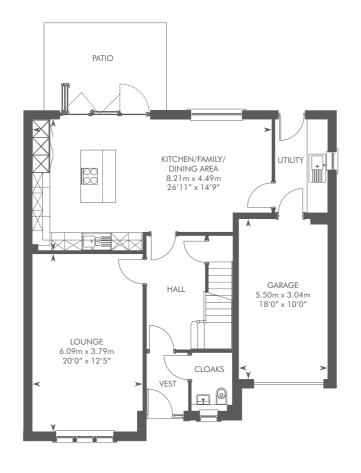

ME PLOTS 1, 20, 29, 43, 51



THE MELVILLE IC 5 BEDROOM DETACHED HOME PLOT 11



THE MELVILLE SE 5 BEDROOM DETACHED HOME PLOTS 15, 19, 30, 34



THE MONCRIEF 5 BEDROOM DETACHED HOME PLOTS 36, 37





# THE BANTON

3 BEDROOM SEMI DETACHED HOME







**GROUND FLOOR** 

FIRST FLOOR

Please ask your Sales Consultant for further details. ST: Store cupboard. W: Wardrobe.





# THE BARGOWER







**GROUND FLOOR** 

FIRST FLOOR

Please ask your Sales Consultant for further details. ST: Store cupboard. W: Wardrobe.





# THE BRYCE







FIRST FLOOR

Please ask your Sales Consultant for further details. ST: Store cupboard. W: Wardrobe.





# THE CLELAND







GROUND FLOOR FIRST FLOOR

Please ask your Sales Consultant for further details. ST: Store cupboard. W: Wardrobe.





# THE DARROCH







GROUND FLOOR

FIRST FLOOR

Please ask your Sales Consultant for further details. ST: Store cupboard. W: Wardrobe.





# THE DEWAR SE







**GROUND FLOOR** 

FIRST FLOOR

Please ask your Sales Consultant for further details. ST: Store cupboard. W: Wardrobe.





## THE DEWAR IC







**GROUND FLOOR** 

FIRST FLOOR

Please ask your Sales Consultant for further details. ST: Store cupboard. W: Wardrobe.





## THE ELLIOT











**GROUND FLOOR** 

FIRST FLOOR

Please ask your Sales Consultant for further details. ST: Store cupboard. W: Wardrobe.





# THE KENNEDY







FIRST FLOOR

Please ask your Sales Consultant for further details. ST: Store cupboard. W: Wardrobe.





## THE LEWIS







GROUND FLOOR FIRST FLOOR

Please ask your Sales Consultant for further details. ST: Store