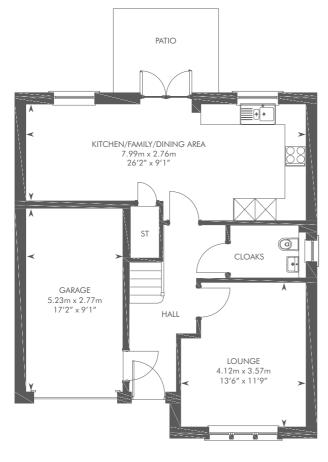

# THE BARGOWER

**GROUND FLOOR** 

FIRST FLOOR

Please ask your Sales Consultant for further details. ST: Store cupboard. W: Wardrobe.