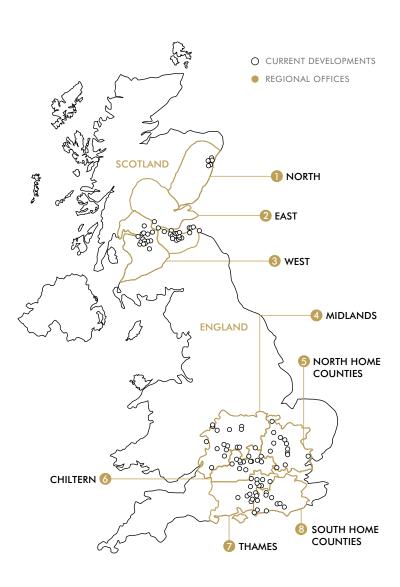

## PERFECTLY LOCATED

CALA HOMES, KINNAIRD LEE, DRYSDALE AVENUE, KINNAIRD VILLAGE, FK2 8AD

## SUPERBLY CONNECTED

- Kinnaird Primary School 0.6 miles
- Sainsbury's Local 0.6 miles
- Stenhousemuir Cricket Club 1 mile

- Stenhousemuir Primary School 1.2 miles
- Falkirk Tryst Golf Club 1.3 miles
- Stenhousemuir Football Club 1.3 miles
- ASDA Stenhousemuir Superstore 1.4 miles
- Stenhousemuir Health Centre 1.5 miles
- ♦ Tryst Community Centre 1.5 miles
- ♦ Larbert High School 1.6 miles
- Larbert Train Station 1.7 miles
- Forth Valley Hospital 1.8 miles
- Larbert Village Primary 1.8 miles
- Glenbervie Golf Club 2.1 miles
- St Mungo's High School 2.9 miles
- Central Retail Park 3.1 miles
- Falkirk Wheel 3.8 miles
- The Helix 3.9 miles
- Callendar Park 4.2 miles

- Stirling 9 minutes
- Dunblane 18 minutes
- Glasgow Queen Street 29 minutes
- Edinburgh Haymarket 34 minutes