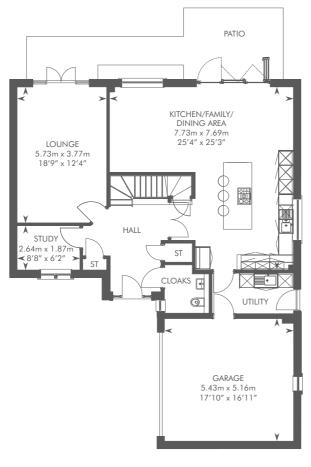

THE MONCRIEF 5 BEDROOM DETACHED HOME PLOTS 36, 37

# THE MONCRIEF

Please ask your Sales Consultant for further details. ST: Store cupboard. W: Wardrobe.

CALA HOMES (WEST), KINNAIRD LEE, DRYSDALE AVENUE, KINNAIRD VILLAGE, FK2 8AD | 01324 804 359

IMPORTANT NOTICE TO CUSTOMERS: The Consumer Protection from Unfair Trading Regulations 2008. CALA Homes (West) Limited operate a policy of continual product development and the specifications will be referred upon and Experience of intending purchasers, the information is intended as a preliminary singular only and should not be relief upon as describing any of the Specifications will be of a property. The computer generated images and photographs do not necessarily represent the actual finishings/elevation or treatments, furnishing and fittings at this development. Room measurements are approximate only. Floor plans, dimensions and specifications are correct at the time of print. The illustrated location map is a general guide only. For specific particulars, please speak to the Development Soles Consultant for the most up-to-date information. Please note that distances and finings referred to in this brochure are approximated and sourced from Google Morpos, Scotratial and AA Routel Planner. For information relatings are refer to the Meteorological Office (www.meteoffice.gov.w.lb). Nothing contained in this brochure shall constitute or form part of any contract. Information contained in this brochure is accurate at the time of going to press 16.09.19. CALA (West) Limited, registered in England company number SC222577. Registered office: Johnstone House, 52 – 54 Rose Street, Aberdeen, AB10 1HA. Agent of CALA Management Limited.