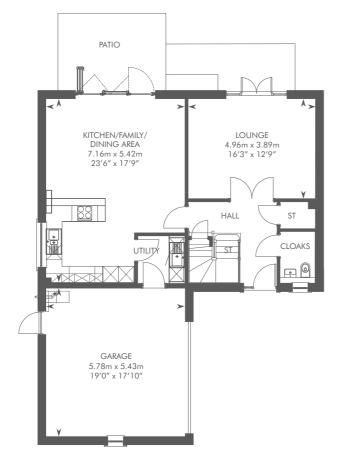

# THE DEWAR SE

**GROUND FLOOR** 

FIRST FLOOR

Please ask your Sales Consultant for further details. ST: Store cupboard. W: Wardrobe.