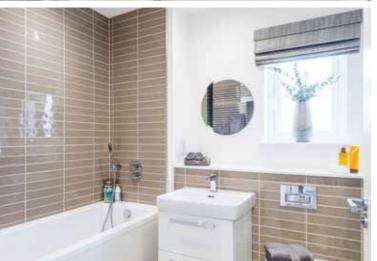

## CLOAKROOMS, BATHROOMS & EN SUITES

- White sanitaryware from the Laufen range
- Contemporary taps and fittings

- Glass finished shower enclosures
- White shower trays
- Thermostatic shower valves and heads
- Chrome towel warmers to bathroom and master en suite
- Full height tiles to bath and shower enclosures
- Vanity units to bathroom, master en suite and cloakroom