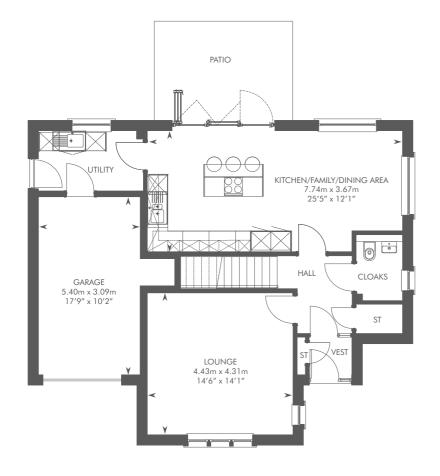

## THE ELLIOT

**GROUND FLOOR** 

FIRST FLOOR

Please ask your Sales Consultant for further details. ST: Store cupboard. W: Wardrobe.