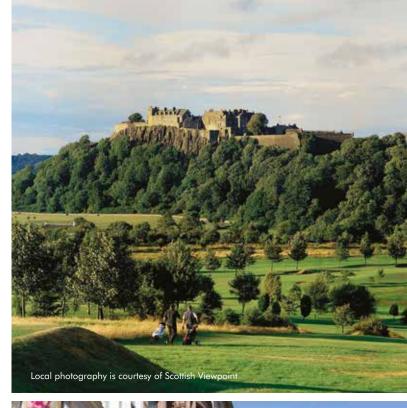

Golf enthusiasts can slow the pace, 'teeing off' from a variety of local courses including Tryst Golf Club and Glenbervie Golf Club.

This area is also rich in history with William Wallace and Robert the Bruce just two of the many impressive names associated with its past. Stirling, its castle and the nearby Wallace Monument allow you to travel far back in time within just a 10-mile drive.