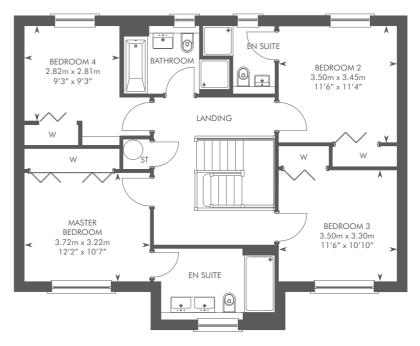

# THE KENNEDY

FIRST FLOOR

Please ask your Sales Consultant for further details. ST: Store cupboard. W: Wardrobe.