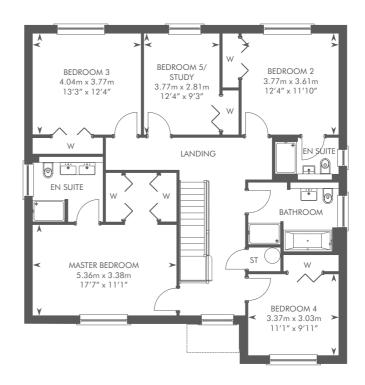

# THE LOGAN

FIRST FLOOR

Please ask your Sales Consultant for further details. ST: Store cupboard. W: Wardrobe.