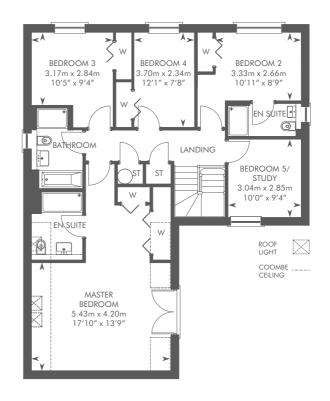

# THE BANTON

3 BEDROOM SEMI DETACHED HOME

**GROUND FLOOR** 

FIRST FLOOR

Please ask your Sales Consultant for further details. ST: Store cupboard. W: Wardrobe.

# THE BARGOWER

**GROUND FLOOR** 

FIRST FLOOR

Please ask your Sales Consultant for further details. ST: Store cupboard. W: Wardrobe.

# THE BRYCE

FIRST FLOOR

Please ask your Sales Consultant for further details. ST: Store cupboard. W: Wardrobe.

# THE CLELAND

GROUND FLOOR FIRST FLOOR

Please ask your Sales Consultant for further details. ST: Store cupboard. W: Wardrobe.

# THE DARROCH

GROUND FLOOR

FIRST FLOOR

Please ask your Sales Consultant for further details. ST: Store cupboard. W: Wardrobe.

# THE DEWAR SE

**GROUND FLOOR** 

FIRST FLOOR

Please ask your Sales Consultant for further details. ST: Store cupboard. W: Wardrobe.

## THE DEWAR IC

**GROUND FLOOR** 

FIRST FLOOR

Please ask your Sales Consultant for further details. ST: Store cupboard. W: Wardrobe.

## THE ELLIOT

**GROUND FLOOR** 

FIRST FLOOR

Please ask your Sales Consultant for further details. ST: Store cupboard. W: Wardrobe.

# THE KENNEDY

FIRST FLOOR

Please ask your Sales Consultant for further details. ST: Store cupboard. W: Wardrobe.

## THE LEWIS

GROUND FLOOR FIRST FLOOR

Please ask your Sales Consultant for further details. ST: Store cupboard. W: Wardrobe.

# THE LOGAN

FIRST FLOOR

Please ask your Sales Consultant for further details. ST: Store cupboard. W: Wardrobe.

# THE MELVILLE SE

GROUND FLOOR

FIRST FLOOR

Please ask your Sales Consultant for further details. ST: Store cupboard. W: Wardrobe.

# THE MELVILLE IC

GROUND FLOOR FIRST FLOOR

Please ask your Sales Consultant for further details. ST: Store cupboard. W: Wardrobe.

# THE MONCRIEF

Please ask your Sales Consultant for further details. ST: Store cupboard. W: Wardrobe.

CALA HOMES (WEST), KINNAIRD LEE, DRYSDALE AVENUE, KINNAIRD VILLAGE, FK2 8AD | 01324 804 359

IMPORTANT NOTICE TO CUSTOMERS: The Consumer Protection from Unfair Trading Regulations 2008. CALA Homes (West) Limited operate a policy of continual product development and the specifications will be referred upon and Experience of intending purchasers, the information is intended as a preliminary singular only and should not be relief upon as describing any of the Specifications will be of a property. The computer generated images and photographs do not necessarily represent the actual finishings/elevation or treatments, furnishing and fittings at this development. Room measurements are approximate only. Floor plans, dimensions and specifications are correct at the time of print. The illustrated location map is a general guide only. For specific particulars, please speak to the Development Soles Consultant for the most up-to-date information. Please note that distances and finings referred to in this brochure are approximated and sourced from Google Morpos, Scotratial and AA Routel Planner. For information relatings are refer to the Meteorological Office (www.meteoffice.gov.w.lb). Nothing contained in this brochure shall constitute or form part of any contract. Information contained in this brochure is accurate at the time of going to press 16.09.19. CALA (West) Limited, registered in England company number SC222577. Registered office: Johnstone House, 52 – 54 Rose Street, Aberdeen, AB10 1HA. Agent of CALA Management Limited.