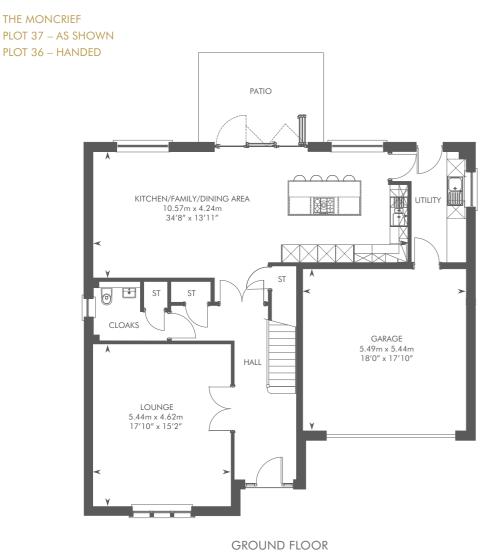

THE MONCRIEF 5 BEDROOM DETACHED HOME PLOTS 36, 37

# THE MONCRIEF

Please ask your Sales Consultant for further details. ST: Store cupboard. W: Wardrobe.

CALA HOMES (WEST), KINNAIRD LEE, DRYSDALE AVENUE, KINNAIRD VILLAGE, FK2 8AD | 01324 804 359

IMPORTANT NOTICE TO CUSTOMERS: The Consumer Protection from Unfair Trading Regulations 2008. CALA Homes (West) Limited operate a policy of continual product development and the specifications will be referred upon and Experience of intending purchasers, the information is intended as a preliminary singular only and should not be relief upon as describing any of the Specifications will be of a property. The computer generated images and photographs do not necessarily represent the actual finishings/elevation or treatments, furnishing and fittings at this development. Room measurements are approximate only. Floor plans, dimensions and specifications are correct at the time of print. The illustrated location map is a general guide only. For specific particulars, please speak to the Development Soles Consultant for the most up-to-date information. Please note that distances and finings referred to in this brochure are approximated and sourced from Google Morpos, Scotratial and AA Routel Planner. For information relatings are refer to the Meteorological Office (www.meteoffice.gov.w.lb). Nothing contained in this brochure shall constitute or form part of any contract. Information contained in this brochure is accurate at the time of going to press 16.09.19. CALA (West) Limited, registered in England company number SC222577. Registered office: Johnstone House, 52 – 54 Rose Street, Aberdeen, AB10 1HA. Agent of CALA Management Limited.