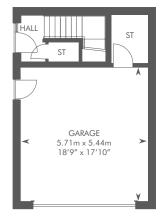

# THE KENNEDY

FIRST FLOOR

Please ask your Sales Consultant for further details. ST: Store cupboard. W: Wardrobe.