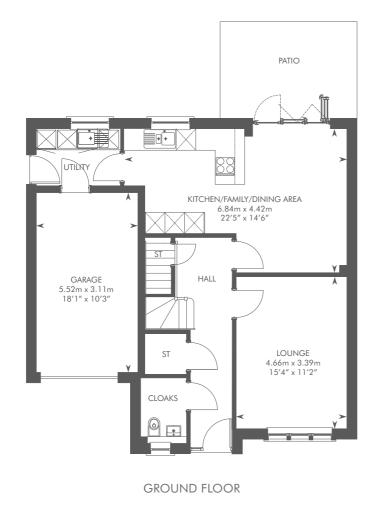

# THE CLELAND

GROUND FLOOR FIRST FLOOR

Please ask your Sales Consultant for further details. ST: Store cupboard. W: Wardrobe.