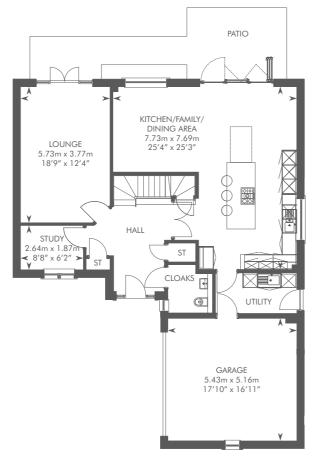

# THE MELVILLE SE

GROUND FLOOR

FIRST FLOOR

Please ask your Sales Consultant for further details. ST: Store cupboard. W: Wardrobe.