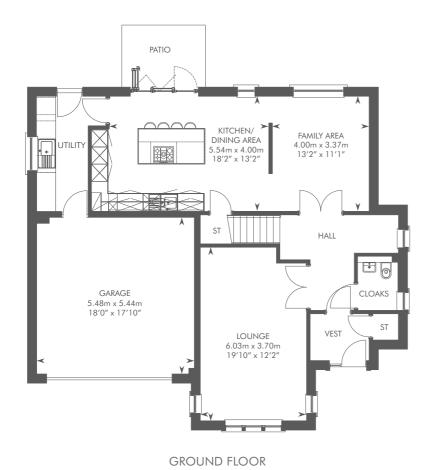

# THE LOGAN

FIRST FLOOR

Please ask your Sales Consultant for further details. ST: Store cupboard. W: Wardrobe.