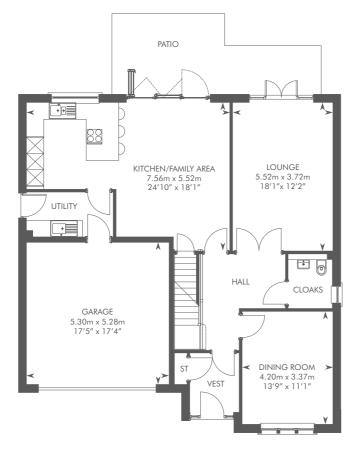

## THE LEWIS

GROUND FLOOR FIRST FLOOR

Please ask your Sales Consultant for further details. ST: Store cupboard. W: Wardrobe.