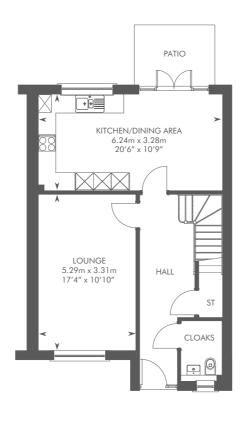

# THE BANTON

3 BEDROOM SEMI DETACHED HOME

**GROUND FLOOR** 

FIRST FLOOR

Please ask your Sales Consultant for further details. ST: Store cupboard. W: Wardrobe.