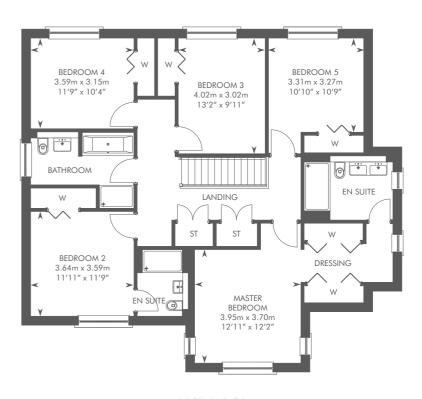

# THE LOGAN

FIRST FLOOR

Please ask your Sales Consultant for further details. ST: Store cupboard. W: Wardrobe.