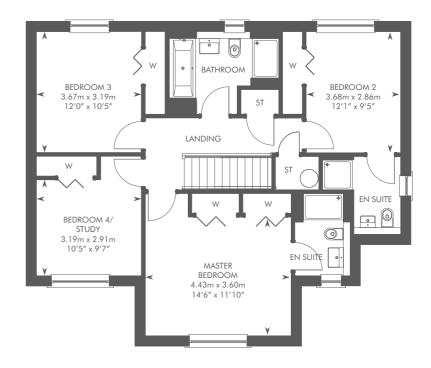

10 THE KENNEDY 5 BEDROOM DETACHED HOME PLOTS 6, 23, 26, 35, 40



5 BEDROOM DETACHED HOME PLOTS 12, 38



THE LOGAN
5 BEDROOM DETACHED HOME PLOTS 1, 20, 29, 43, 51



THE MELVILLE IC 5 BEDROOM DETACHED HOME PLOT 11



THE MELVILLE SE 5 BEDROOM DETACHED HOME PLOTS 15, 19, 30, 34



THE MONCRIEF 5 BEDROOM DETACHED HOME PLOTS 36, 37





# THE BANTON

3 BEDROOM SEMI DETACHED HOME







**GROUND FLOOR** 

FIRST FLOOR

Please ask your Sales Consultant for further details. ST: Store cupboard. W: Wardrobe.





# THE BARGOWER







**GROUND FLOOR** 

FIRST FLOOR

Please ask your Sales Consultant for further details. ST: Store cupboard. W: Wardrobe.





# THE BRYCE







FIRST FLOOR

Please ask your Sales Consultant for further details. ST: Store cupboard. W: Wardrobe.





# THE CLELAND







GROUND FLOOR FIRST FLOOR

Please ask your Sales Consultant for further details. ST: Store cupboard. W: Wardrobe.





# THE DARROCH







GROUND FLOOR

FIRST FLOOR

Please ask your Sales Consultant for further details. ST: Store cupboard. W: Wardrobe.





# THE DEWAR SE







**GROUND FLOOR** 

FIRST FLOOR

Please ask your Sales Consultant for further details. ST: Store cupboard. W: Wardrobe.





## THE DEWAR IC







**GROUND FLOOR** 

FIRST FLOOR

Please ask your Sales Consultant for further details. ST: Store cupboard. W: Wardrobe.





## THE ELLIOT











**GROUND FLOOR** 

FIRST FLOOR

Please ask your Sales Consultant for further details. ST: Store cupboard. W: Wardrobe.





# THE KENNEDY







FIRST FLOOR

Please ask your Sales Consultant for further details. ST: Store