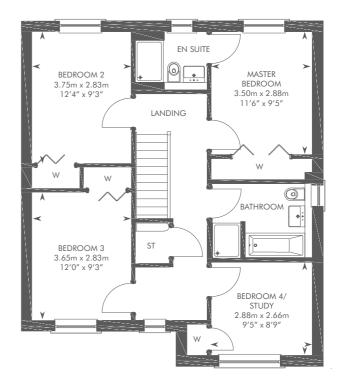

# THE BARGOWER

**GROUND FLOOR** 

FIRST FLOOR

Please ask your Sales Consultant for further details. ST: Store cupboard. W: Wardrobe.