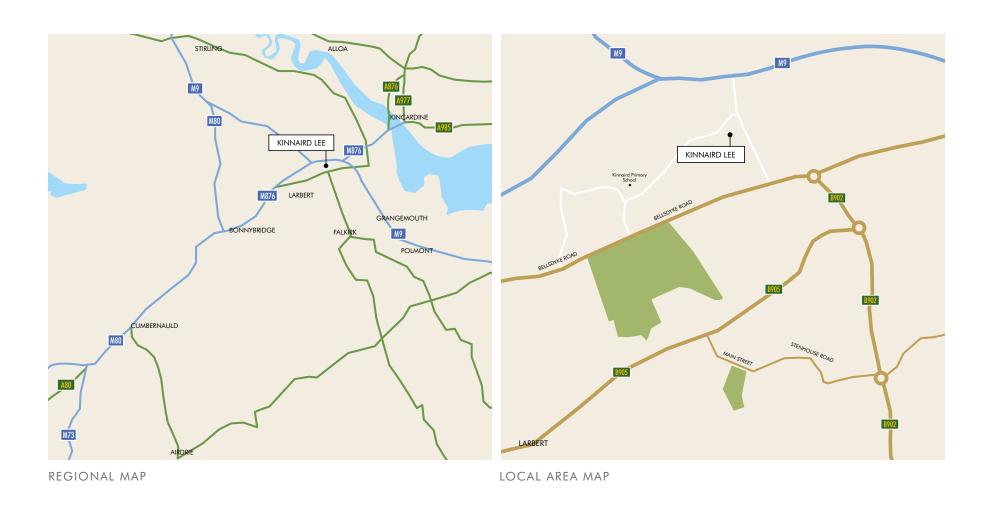

## EASY COME, EASY GO

Kinnaird Village is perfectly located just minutes from major travel routes allowing easy access throughout central Scotland and beyond.

The M876 is just a few minutes' drive from the development, providing a fast connection to the M80 towards Glasgow and the west or to the M9 towards Stirling, Edinburgh and the east. Commuting to Glasgow takes approximately half an hour, with journeys to the capital taking around 45 minutes. For those looking to venture north of the Firth of Forth, crossings via the Clackmannanshire or Kincardine Bridges can have you reach Fife in just 20 minutes.

Public transport offers further practical travel solutions. Larbert train station is just 5 minutes' drive from Kinnaird Lee so whether for work or for play, you can reach Stirling in 9 minutes, Glasgow in 29 minutes or Edinburgh in just 34 minutes.