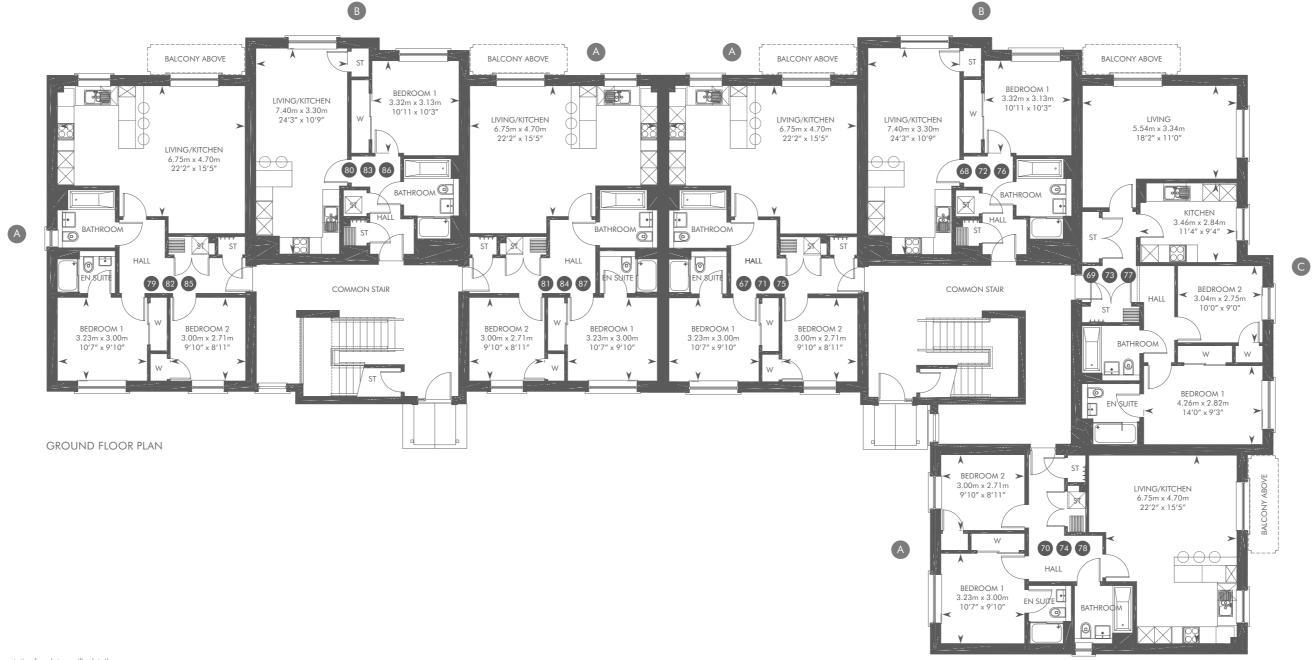

## FLAT TYPE A

Ground Floor – Plots 67, 70, 79, 81 First Floor – Plots 71, 74, 82, 84 Second Floor – Plots 75, 78, 85, 87

### FLAT TYPE B

Ground Floor – Plots 68, 80 First Floor – Plots 72, 83 Second Floor – Plots 76, 86

# FLAT TYPE C

Ground Floor – Plot 69 First Floor – Plot 73 Second Floor – Plot 77