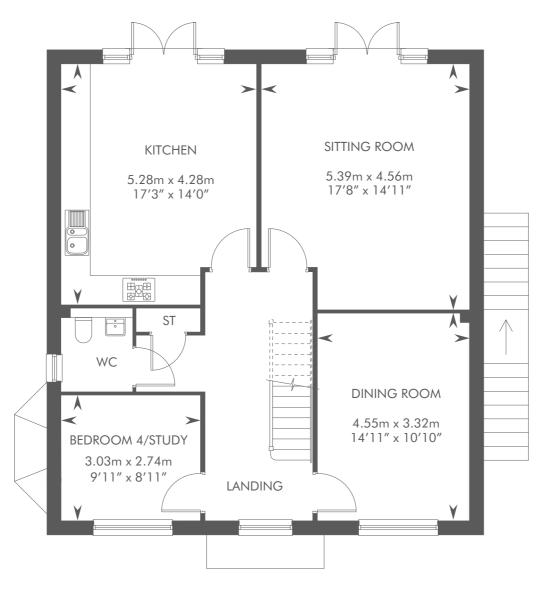

## THE BENINGTON

BEDROOM DETACHED HOME WITH INTEGRAL GARAGE

LOWER GROUND FLOOR

UPPER GROUND FLOOR

FIRST FLOOR

Dotted lines denote reduced head height or structure above and approximate position of 1800mm ceiling height. Solid thin line denotes extent of full height ceiling. Directional arrow shown on stairs is ascending. Please ask your Sales Consultant for further details. A/C: Airing cupboard. ST: Store cupboard. W: Wardrobe.