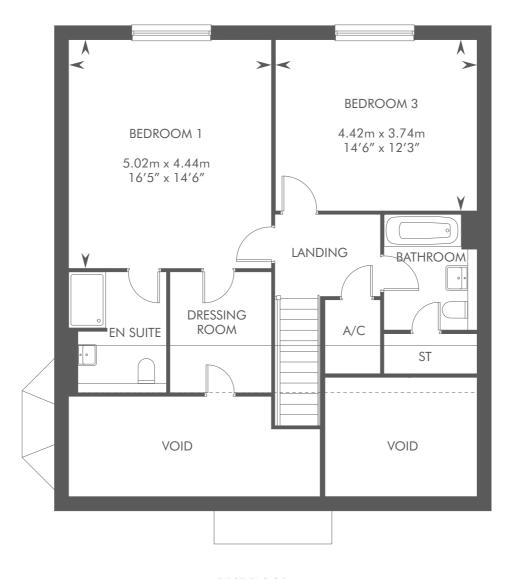

## THE BENINGTON

BEDROOM DETACHED HOME WITH INTEGRAL GARAGE

LOWER GROUND FLOOR

UPPER GROUND FLOOR

FIRST FLOOR

Dotted lines denote reduced head height or structure above and approximate position of 1800mm ceiling height. Solid thin line denotes extent of full height ceiling. Directional arrow shown on stairs is ascending. Please ask your Sales Consultant for further details. A/C: Airing cupboard. ST: Store cupboard. W: Wardrobe.