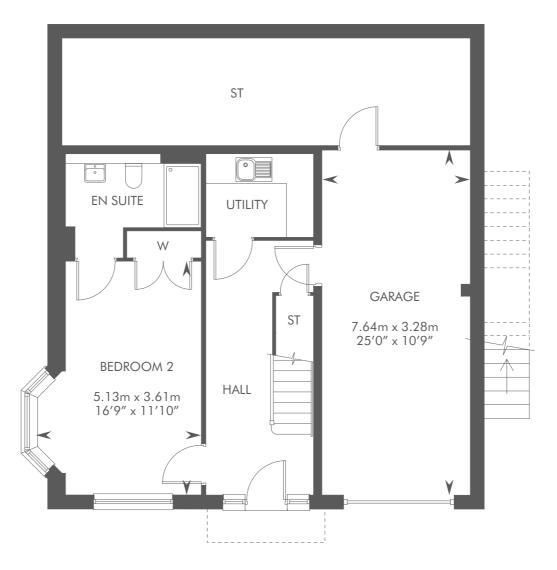

## THE BENINGTON

BEDROOM DETACHED HOME WITH INTEGRAL GARAGE

LOWER GROUND FLOOR

UPPER GROUND FLOOR

FIRST FLOOR

Dotted lines denote reduced head height or structure above and approximate position of 1800mm ceiling height. Solid thin line denotes extent of full height ceiling. Directional arrow shown on stairs is ascending. Please ask your Sales Consultant for further details. A/C: Airing cupboard. ST: Store cupboard. W: Wardrobe.