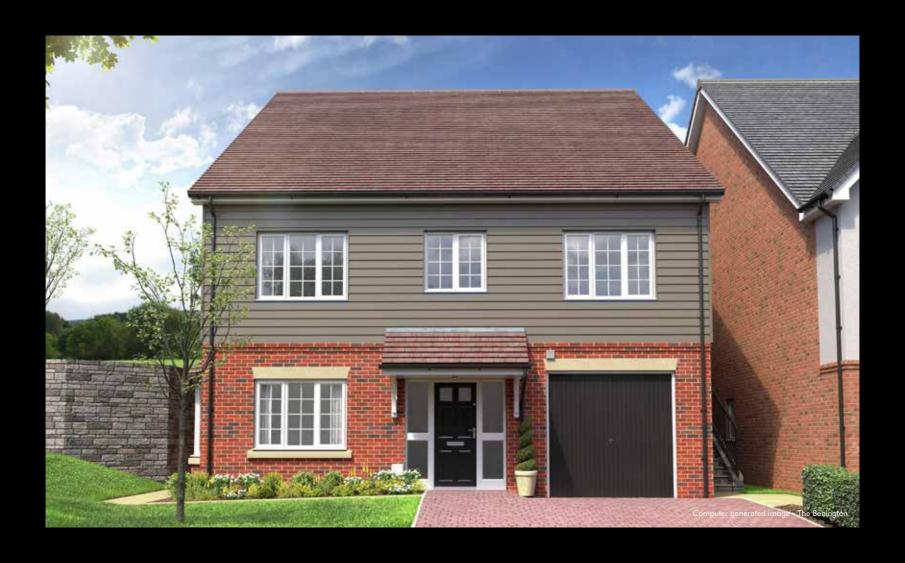

## THE BENINGTON

BEDROOM DETACHED HOME WITH INTEGRAL GARAGE

LOWER GROUND FLOOR

UPPER GROUND FLOOR

FIRST FLOOR

Dotted lines denote reduced head height or structure above and approximate position of 1800mm ceiling height. Solid thin line denotes extent of full height ceiling. Directional arrow shown on stairs is ascending. Please ask your Sales Consultant for further details. A/C: Airing cupboard. ST: Store cupboard. W: Wardrobe.