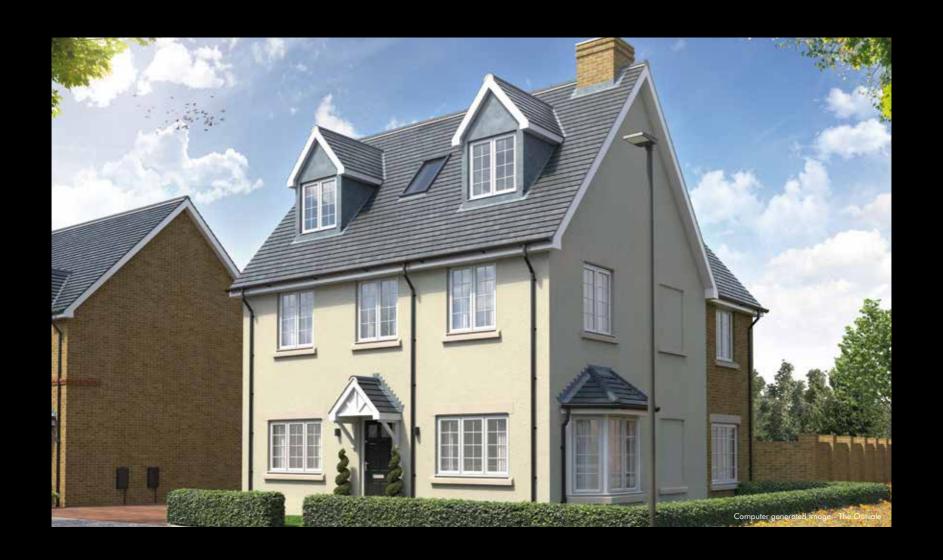

## THE OATVALE

4 BEDROOM DETACHED HOME WITH STUDY AND GARAGE

GROUND FLOOR FIRST FLOOR SECOND FLOOR

Solid thin line denotes extent of full height ceiling. Dotted lines denote reduced head height or structure above and approximate position of 2400mm ceiling height. Please ask your Sales Consultant for further details. A/C: Airing cupboard. ST: Store cupboard. W: Wardrobe.