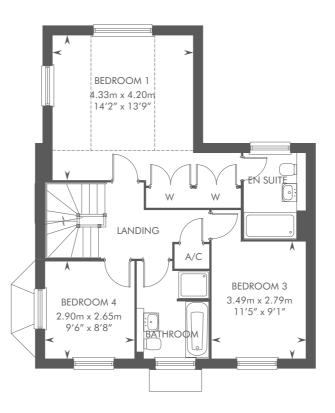

## THE OATVALE

4 BEDROOM DETACHED HOME WITH STUDY AND GARAGE

GROUND FLOOR FIRST FLOOR SECOND FLOOR

Solid thin line denotes extent of full height ceiling. Dotted lines denote reduced head height or structure above and approximate position of 2400mm ceiling height. Please ask your Sales Consultant for further details. A/C: Airing cupboard. ST: Store cupboard. W: Wardrobe.