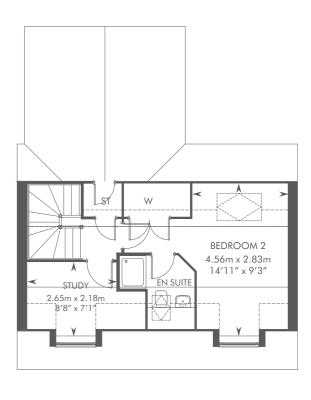

## THE OATVALE

4 BEDROOM DETACHED HOME WITH STUDY AND GARAGE

GROUND FLOOR FIRST FLOOR SECOND FLOOR

Solid thin line denotes extent of full height ceiling. Dotted lines denote reduced head height or structure above and approximate position of 2400mm ceiling height. Please ask your Sales Consultant for further details. A/C: Airing cupboard. ST: Store cupboard. W: Wardrobe.