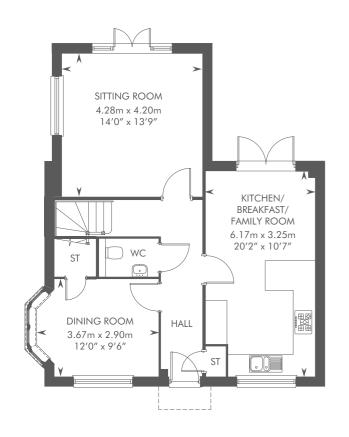

## THE OATVALE

4 BEDROOM DETACHED HOME WITH STUDY AND GARAGE

GROUND FLOOR FIRST FLOOR SECOND FLOOR

Solid thin line denotes extent of full height ceiling. Dotted lines denote reduced head height or structure above and approximate position of 2400mm ceiling height. Please ask your Sales Consultant for further details. A/C: Airing cupboard. ST: Store cupboard. W: Wardrobe.