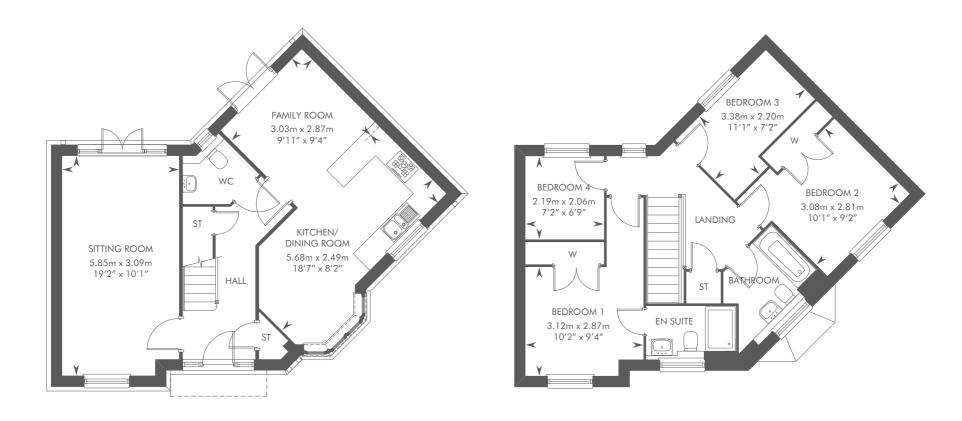

## THE KEELCROFT

4 BEDROOM DETACHED HOME

GROUND FLOOR FIRST FLOOR

ST: Store cupboard. W: Wardrobe. Please ask your Sales Consultant for further details.

The consumer protection from unfair trading regulations 2008. CALA Homes (North home Counties) Limited operates a policy of continual product development and the specifications outlined in this brochure are indicative only. CALA reserves the right to implement minor changes to the sizes and specifications shown on any plans or drawings in this brochure without warning. Where alterations to the design, construction or materials to be used in the construction of the property would materially after the internal floor space, appearance or market value of the property, we will ensure that these changes are communicated to potential purchasers. The computer generated images and photographs do not necessarily represent the actual finishings/elevation or treatments, landscaping, furnishings and fittings at this development. Whilst these particulars are prepared with all due care for the convenience of intending purchasers, the information is intended as a guide. Floor plans, dimensions and specifications are correct at the time of print.