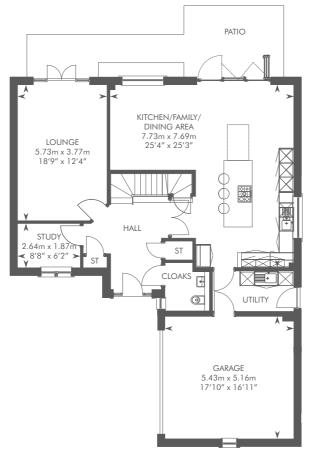

# THE MELVILLE SE

GROUND FLOOR FIRST FLOOR

Please ask your Sales Consultant for further details. ST: Store cupboard. W: Wardrobe.