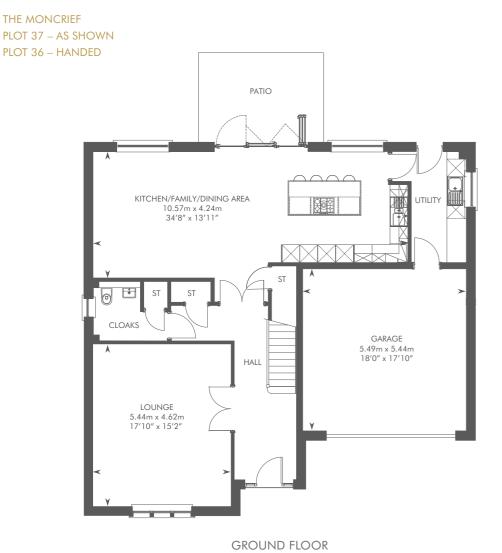

# THE MONCRIEF

Please ask your Sales Consultant for further details. ST: Store cupboard. W: Wardrobe.

CALA HOMES (WEST), KINNAIRD LEE, DRYSDALE AVENUE, KINNAIRD VILLAGE, FK2 8AD | 01324 804 359

IMPORTANT NOTICE TO CUSTOMERS: The Consumer Protection from Unfair Trading Regulations 2008. CALA Homes (West) Limited operate a policy of continual product development and the specifications will be referred upon and Experience of intending purchasers, the information is intended as a preliminary singular only and should not be relief upon as describing any of the Specifications will be of a property. The computer generated images and photographs do not necessarily represent the actual finishings/elevation or treatments, furnishing and fittings at this development. Room measurements are approximate only. Floor plans, dimensions and specifications are correct at the time of print. The illustrated location map is a general guide only. For specific particulars, please speak to the Development Soles Consultant for the most up-to-date information. Please note that distances and firmings referred to in this brochure are approximated and sourced from Google Morpos, Scotratial and AA Routel Planner. For information relatings are refer to the Meteorological Office (www.meteoffice.gov.w.l.). Nothing contained in this brochure shall constitute or form part of any contract. Information contained in this brochure is accurate at the time of going to press 16.09.19. CALA (West) Limited, registered in England company number SC222577. Registered office: Johnstone House, 52 – 54 Rose Street, Aberdeen, AB10 1HA. Agent of CALA Management Limited.