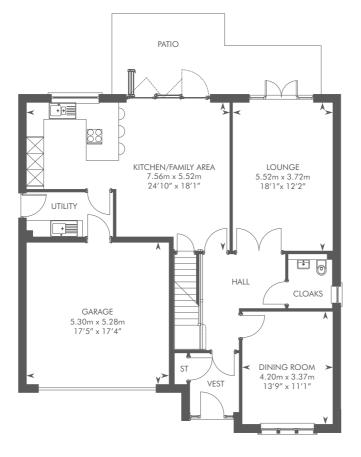

## THE ELLIOT

**GROUND FLOOR** 

FIRST FLOOR

Please ask your Sales Consultant for further details. ST: Store cupboard. W: Wardrobe.