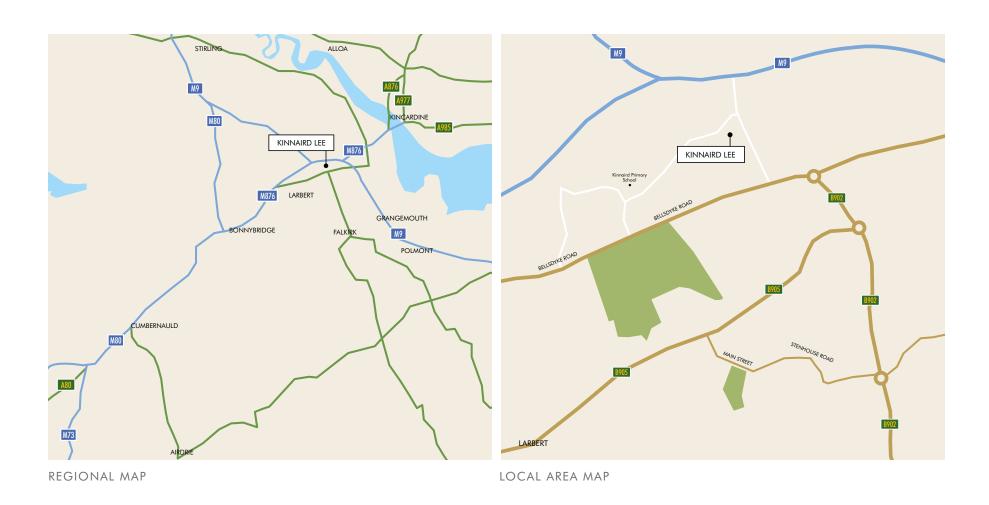

## EASY COME, EASY GO

Kinnaird Village is perfectly located just minutes from major travel routes allowing easy access throughout central Scotland and beyond.

The M876 is just a few minutes' drive from the development, providing a fast connection to the M80 towards Glasgow and the west or to the M9 towards Stirling, Edinburgh and the east. Commuting to Glasgow takes approximately half an hour, with journeys to the capital taking around 45 minutes. For those looking to venture north of the Firth of Forth, crossings via the Clackmannanshire or Kincardine Bridges can have you reach Fife in just 20 minutes.

Public transport offers further practical travel solutions. Larbert train station is just 5 minutes' drive from Kinnaird Lee so whether for work or for play, you can reach Stirling in 9 minutes, Glasgow in 29 minutes or Edinburgh in just 34 minutes.

## SUPERBLY CONNECTED

- Kinnaird Primary School 0.6 miles
- Sainsbury's Local 0.6 miles
- Stenhousemuir Cricket Club 1 mile

- Stenhousemuir Primary School 1.2 miles
- Falkirk Tryst Golf Club 1.3 miles
- Stenhousemuir Football Club 1.3 miles
- ASDA Stenhousemuir Superstore 1.4 miles
- Stenhousemuir Health Centre 1.5 miles
- ♦ Tryst Community Centre 1.5 miles
- ♦ Larbert High School 1.6 miles
- Larbert Train Station 1.7 miles
- Forth Valley Hospital 1.8 miles
- Larbert Village Primary 1.8 miles
- Glenbervie Golf Club 2.1 miles
- St Mungo's High School 2.9 miles
- Central Retail Park 3.1 miles
- Falkirk Wheel 3.8 miles
- The Helix 3.9 miles
- Callendar Park 4.2 miles

- Stirling 9 minutes
- Dunblane 18 minutes
- Glasgow Queen Street 29 minutes
- Edinburgh Haymarket 34 minutes