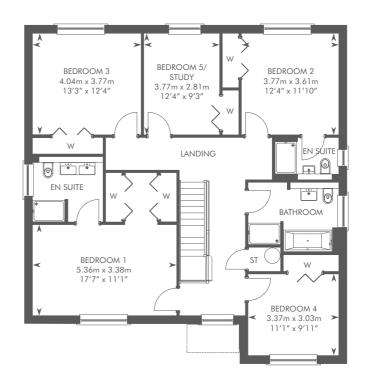

# THE LOGAN

FIRST FLOOR

Please ask your Sales Consultant for further details. ST: Store cupboard. W: Wardrobe.