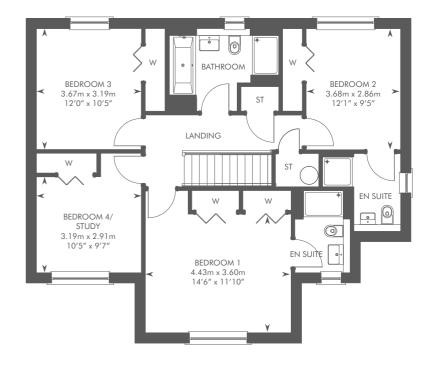

# THE CLELAND

GROUND FLOOR FIRST FLOOR

Please ask your Sales Consultant for further details. ST: Store cupboard. W: Wardrobe.