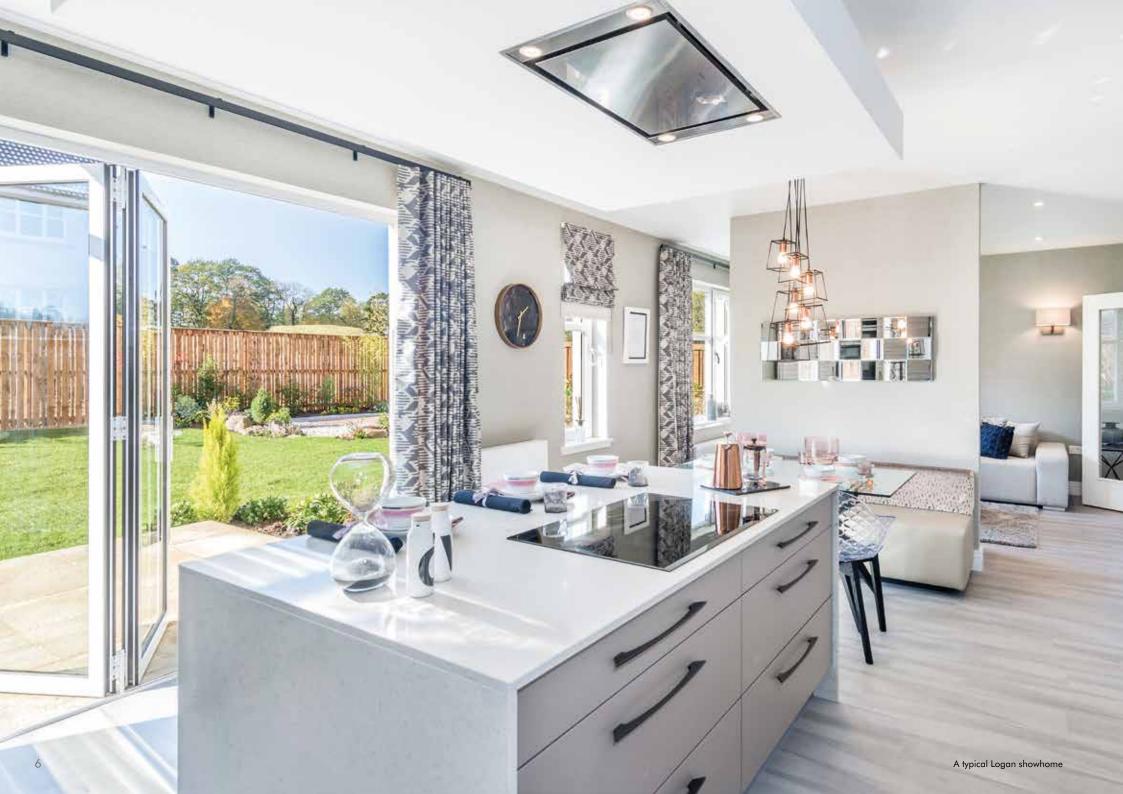

# THE LOGAN

FIRST FLOOR

Please ask your Sales Consultant for further details. ST: Store cupboard. W: Wardrobe.