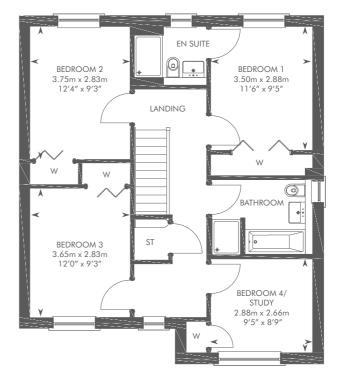

# THE BRYCE

FIRST FLOOR

Please ask your Sales Consultant for further details. ST: Store cupboard. W: Wardrobe.