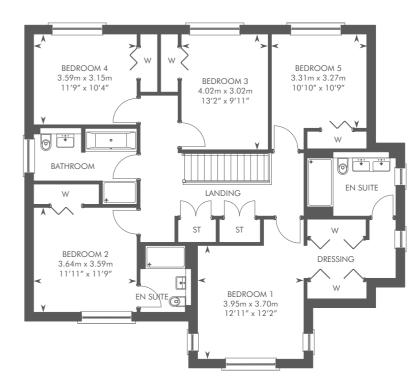

# THE MELVILLE SE

GROUND FLOOR FIRST FLOOR

Please ask your Sales Consultant for further details. ST: Store cupboard. W: Wardrobe.