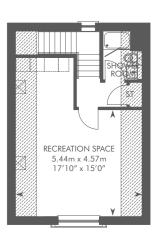

# THE KENNEDY

FIRST FLOOR

Please ask your Sales Consultant for further details. ST: Store cupboard. W: Wardrobe.