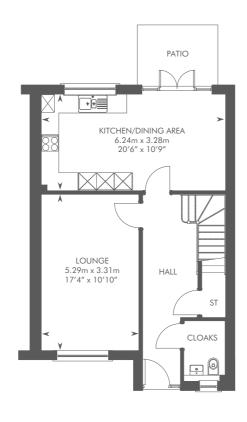

# THE BARGOWER

GROUND FLOOR FIRST FLOOR

Please ask your Sales Consultant for further details. ST: Store cupboard. W: Wardrobe.