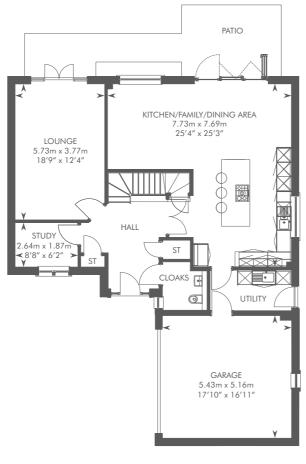

# THE MELVILLE IC

GROUND FLOOR FIRST FLOOR

Please ask your Sales Consultant for further details. ST: Store cupboard. W: Wardrobe.