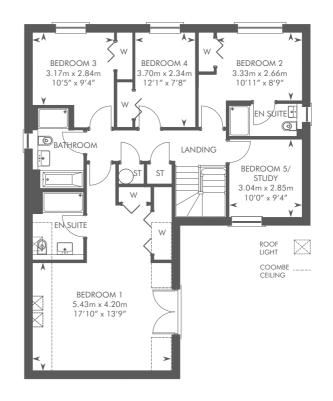

# THE DARROCH

GROUND FLOOR

FIRST FLOOR

Please ask your Sales Consultant for further details. ST: Store cupboard. W: Wardrobe.