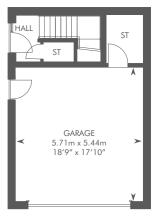

# THE KENNEDY

FIRST FLOOR

Please ask your Sales Consultant for further details. ST: Store cupboard. W: Wardrobe.