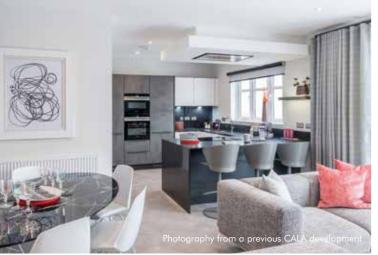

Our latest development in this sought-after location, Kinnaird Lee offers a select number of three bedroom semi-detached and four and five bedroom detached family homes. Elegance, craftsmanship and comfort are key in every CALA home, and benefiting from our Light & Space specification, you won't fail to be impressed by your new surroundings.

### A MORE LIGHT AND SPACE

Our Light & Space Collection is thoughtfully designed to promote sustainability and wellbeing. Maximising natural light, some homes also feature three-zone kitchens to create open plan living and breakaway rooms for relaxation, such as formal lounges and private studies.

### KITCHEN & UTILITY ROOMS

- Stylish kitchens with Bosch appliances
- Laminate worktops to kitchen and utility
- Four/five zone induction hob (as design dictates)
- Built in single oven
- Built in oven/microwave combination (Bryce to Moncrief housetypes)
- Built in fridge freezer (Banton to Dewar housetypes)
- Built in tall fridge (Kennedy to Moncrief housetypes)
- Built in tall freezer (Kennedy to Moncrief housetypes)
- Built in dishwasher
- Contemporary tap in kitchens & utility
- 1½ bowl stainless steel sink in kitchens
- Single bowl stainless steel sink in utility rooms