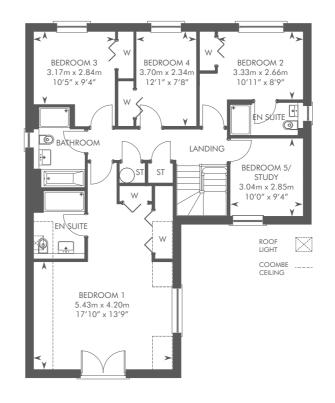

## THE DEWAR IC

**GROUND FLOOR** 

FIRST FLOOR

Please ask your Sales Consultant for further details. ST: Store cupboard. W: Wardrobe.