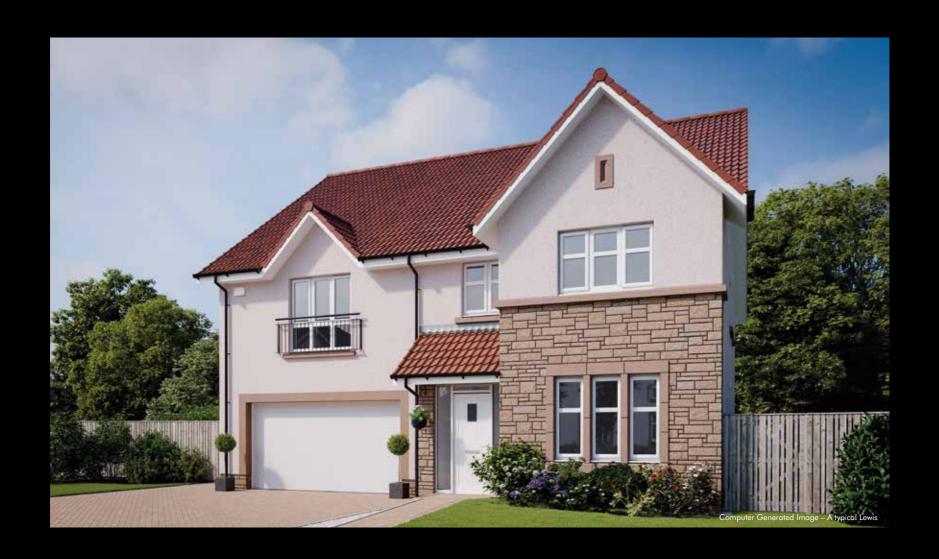

# THE LOGAN

FIRST FLOOR

Please ask your Sales Consultant for further details. ST: Store cupboard. W: Wardrobe.