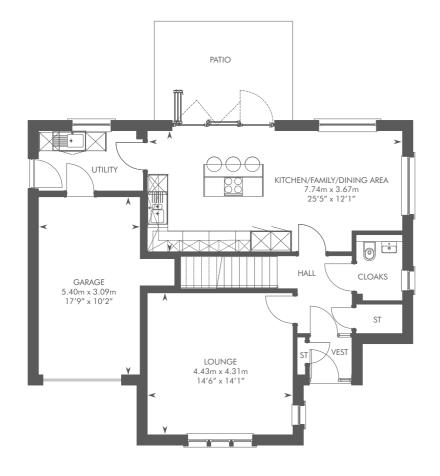

# THE CLELAND

GROUND FLOOR FIRST FLOOR

Please ask your Sales Consultant for further details. ST: Store cupboard. W: Wardrobe.