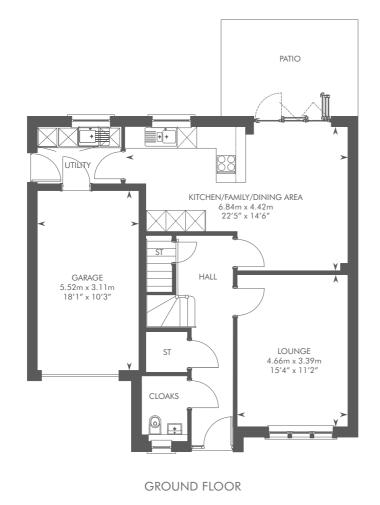

# THE BRYCE

FIRST FLOOR

Please ask your Sales Consultant for further details. ST: Store cupboard. W: Wardrobe.