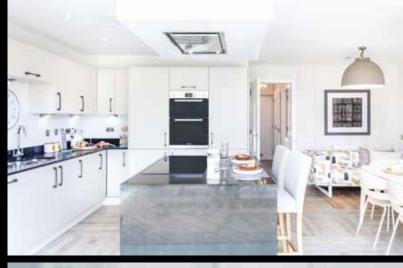

### A MORE LIGHT AND SPACE

Our Light & Space Collection is thoughtfully designed to promote sustainability and wellbeing. Maximising natural light, some homes also feature three-zone kitchens to create open plan living and breakaway rooms for relaxation, such as formal lounges and private studies.

### KITCHEN & UTILITY ROOMS

- Stylish kitchens with Bosch appliances
- Laminate worktops to kitchen and utility
- Four/five zone induction hob (as design dictates)
- Built in single oven
- Built in oven/microwave combination (Bryce to Moncrief housetypes)
- Built in fridge freezer (Banton to Dewar housetypes)
- Built in tall fridge (Kennedy to Moncrief housetypes)
- Built in tall freezer (Kennedy to Moncrief housetypes)
- Built in dishwasher
- Contemporary tap in kitchens & utility
- 1½ bowl stainless steel sink in kitchens
- Single bowl stainless steel sink in utility rooms