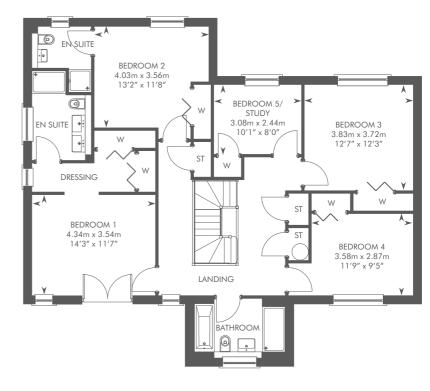

# THE LOGAN

FIRST FLOOR

Please ask your Sales Consultant for further details. ST: Store cupboard. W: Wardrobe.