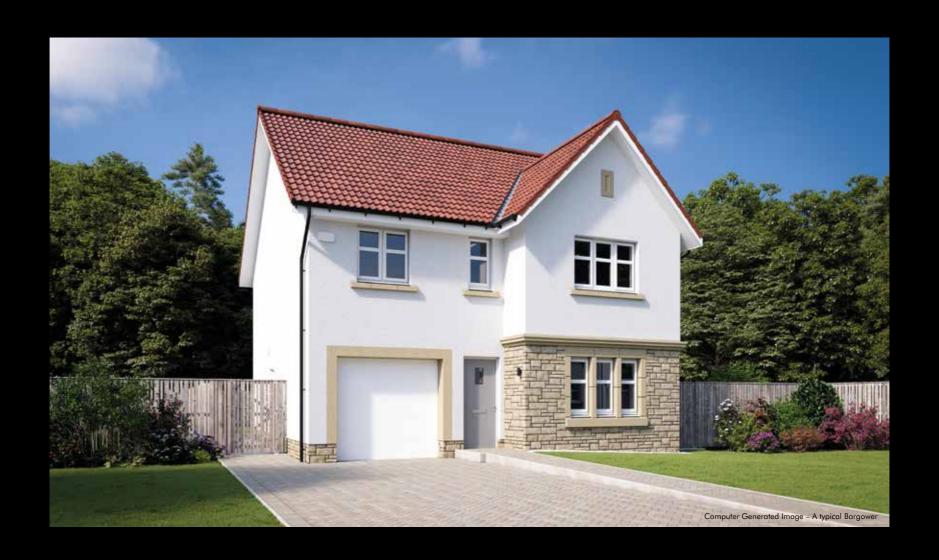

# THE BARGOWER

GROUND FLOOR FIRST FLOOR

Please ask your Sales Consultant for further details. ST: Store cupboard. W: Wardrobe.