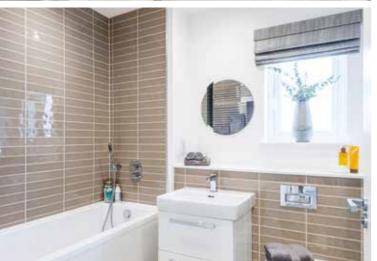

## CLOAKROOMS, BATHROOMS & EN SUITES

- White sanitaryware from the Laufen range
- Contemporary taps and fittings

- Glass finished shower enclosures
- White shower trays
- Thermostatic shower valves and heads
- Chrome towel warmers to bathroom and bedroom 1 en suite
- Full height tiles to bath and shower enclosures
- Vanity units to bathroom, bedroom 1 en suite and cloakroom