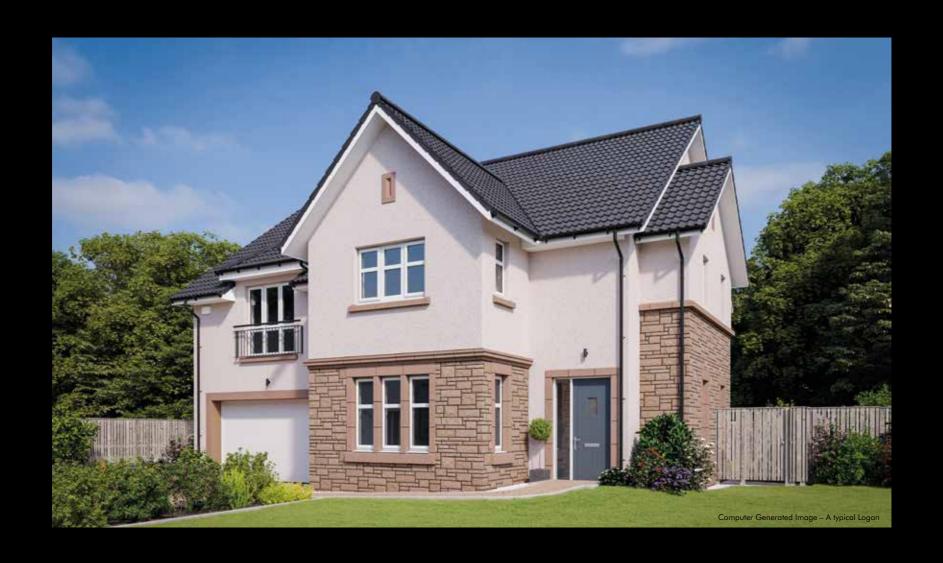

# THE LOGAN

FIRST FLOOR

Please ask your Sales Consultant for further details. ST: Store cupboard. W: Wardrobe.