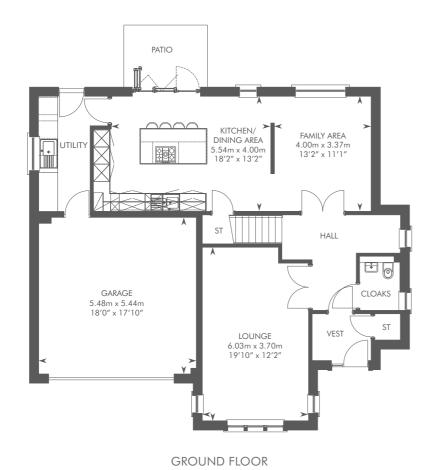

# THE LOGAN

FIRST FLOOR

Please ask your Sales Consultant for further details. ST: Store cupboard. W: Wardrobe.