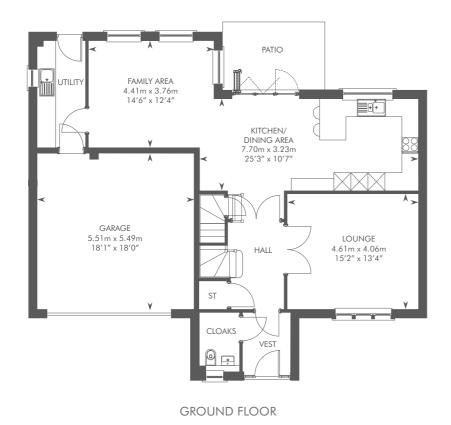

# THE LOGAN

FIRST FLOOR

Please ask your Sales Consultant for further details. ST: Store cupboard. W: Wardrobe.