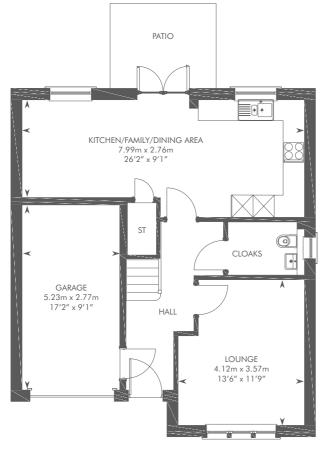

# THE BRYCE

FIRST FLOOR

Please ask your Sales Consultant for further details. ST: Store cupboard. W: Wardrobe.