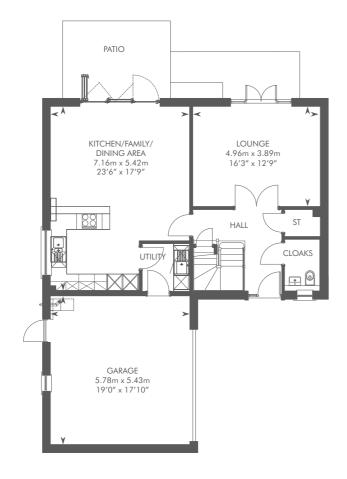

## THE DEWAR IC

**GROUND FLOOR** 

FIRST FLOOR

Please ask your Sales Consultant for further details. ST: Store cupboard. W: Wardrobe.