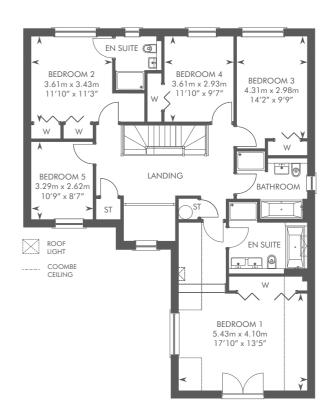

# THE MELVILLE SE

GROUND FLOOR FIRST FLOOR

Please ask your Sales Consultant for further details. ST: Store cupboard. W: Wardrobe.