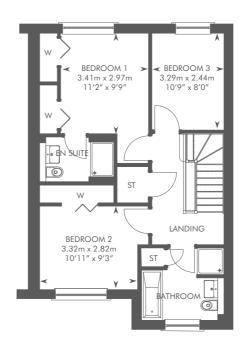

# THE BARGOWER

GROUND FLOOR FIRST FLOOR

Please ask your Sales Consultant for further details. ST: Store cupboard. W: Wardrobe.