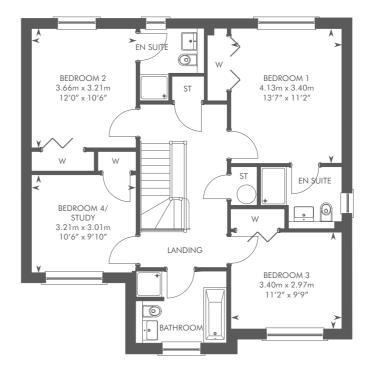

# THE CLELAND

GROUND FLOOR FIRST FLOOR

Please ask your Sales Consultant for further details. ST: Store cupboard. W: Wardrobe.