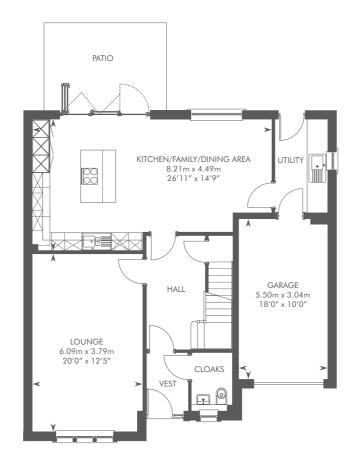

# THE DARROCH

GROUND FLOOR

FIRST FLOOR

Please ask your Sales Consultant for further details. ST: Store cupboard. W: Wardrobe.