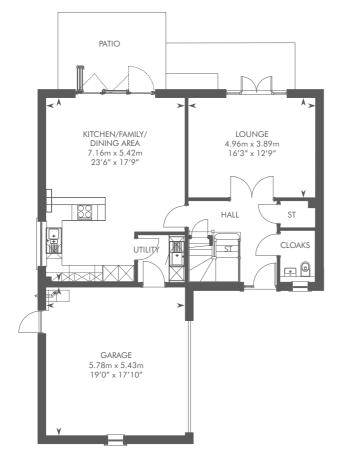

## THE DEWAR IC

**GROUND FLOOR** 

FIRST FLOOR

Please ask your Sales Consultant for further details. ST: Store cupboard. W: Wardrobe.