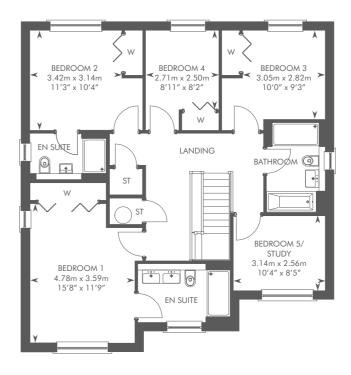

# THE DARROCH

GROUND FLOOR

FIRST FLOOR

Please ask your Sales Consultant for further details. ST: Store cupboard. W: Wardrobe.