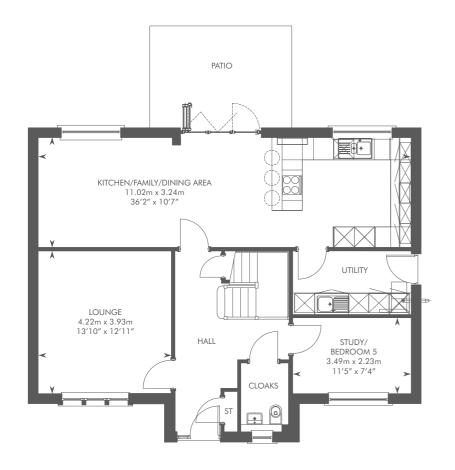

# THE DARROCH

GROUND FLOOR

FIRST FLOOR

Please ask your Sales Consultant for further details. ST: Store cupboard. W: Wardrobe.