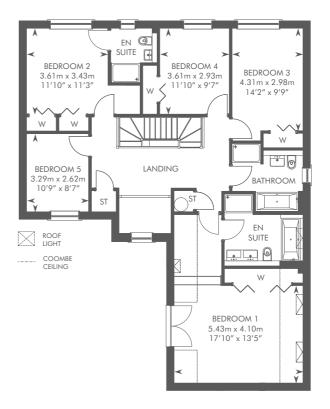

# THE MELVILLE IC

GROUND FLOOR FIRST FLOOR

Please ask your Sales Consultant for further details. ST: Store cupboard. W: Wardrobe.