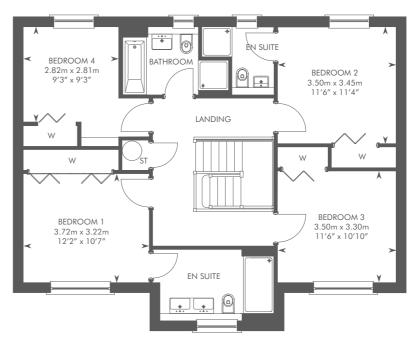

# THE KENNEDY

FIRST FLOOR

Please ask your Sales Consultant for further details. ST: Store cupboard. W: Wardrobe.