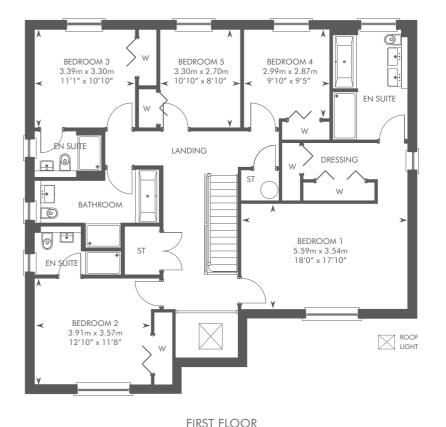

# THE MONCRIEF

Please ask your Sales Consultant for further details. ST: Store cupboard. W: Wardrobe.

CALA HOMES (WEST), KINNAIRD LEE, DRYSDALE AVENUE, KINNAIRD VILLAGE, FK2 8AD | 01324 804 359

IMPORTANT NOTICE TO CUSTOMERS: The Consumer Protection from Unfair Trading Regulations 2008. CALA Homes (West) Limited operate a policy of continual product development and the specifications will be referred upon and Experience of intending purchasers, the information is intended as a preliminary singular only and should not be relief upon as describing any of the Specifications will be of a property. The computer generated images and photographs do not necessarily represent the actual finishings/elevation or treatments, furnishing and fittings at this development. Room measurements are approximate only. Floor plans, dimensions and specifications are correct at the time of print. The illustrated location map is a general guide only. For specific particulars, please speak to the Development Soles Consultant for the most up-to-date information. Please note that distances and firmings referred to in this brochure are approximated and sourced from Google Morpos, Scotratial and AA Routel Planner. For information relatings are refer to the Meteorological Office (www.meteoffice.gov.w.l.). Nothing contained in this brochure shall constitute or form part of any contract. Information contained in this brochure is accurate at the time of going to press 16.09.19. CALA (West) Limited, registered in England company number SC222577. Registered office: Johnstone House, 52 – 54 Rose Street, Aberdeen, AB10 1HA. Agent of CALA Management Limited.