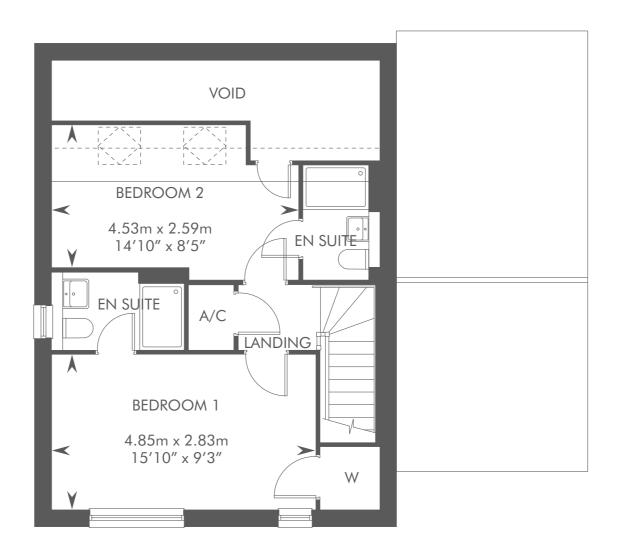

## FIRST FLOOR

Dotted lines denote reduced head height or structure above and approximate position of 1800mm ceiling height. Solid thin line denotes extent of full height ceiling. Directional arrow shown on stairs is ascending. Please ask your Sales Consultant for further details. A/C: Airing cupboard. ST: Store cupboard. W: Wardrobe.