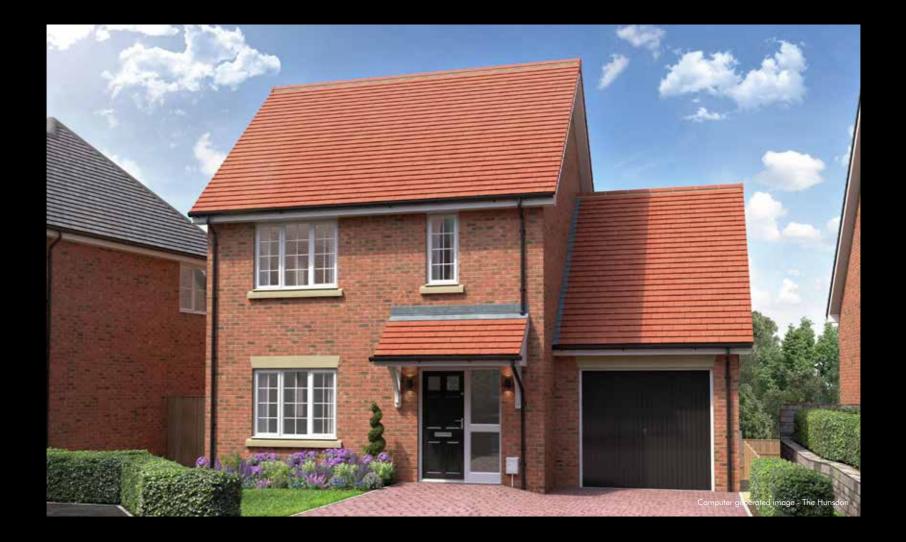

2 BEDROOM DETACHED HOME WITH STUDY/3RD BEDROOM AND GARAGE



LOWER GROUND FLOOR





## FIRST FLOOR

Dotted lines denote reduced head height or structure above and approximate position of 1800mm ceiling height. Solid thin line denotes extent of full height ceiling. Directional arrow shown on stairs is ascending. Please ask your Sales Consultant for further details. A/C: Airing cupboard. ST: Store cupboard. W: Wardrobe.

The consumer protection from unfair trading regulations 2008. CALA Homes (North home Counties) Limited operates a policy of continual product development and the specifications outlined in this brochure are indicative only. CALA reserves the right to implement minor changes to the sizes and specifications shown on any plans or drawings in this brochure without warning