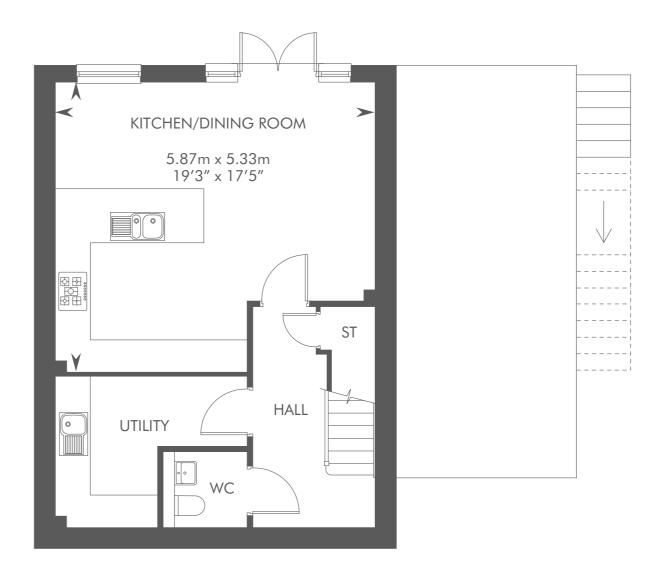

2 BEDROOM DETACHED HOME WITH STUDY/3RD BEDROOM AND GARAGE



LOWER GROUND FLOOR





## FIRST FLOOR

Dotted lines denote reduced head height or structure above and approximate position of 1800mm ceiling height. Solid thin line denotes extent of full height ceiling. Directional arrow shown on stairs is ascending. Please ask your Sales Consultant for further details. A/C: Airing cupboard. ST: Store cupboard. W: Wardrobe.

The consumer protection from unfair trading regulations 2008. CALA Homes (North home Counties) Limited operates a policy of continual product development and the specifications outlined in this brochure are indicative only. CALA reserves the right to implement minor changes to the sizes and specifications shown on any plans or drawings in this brochure without warning. Where alterations to the design, construction or materials to b