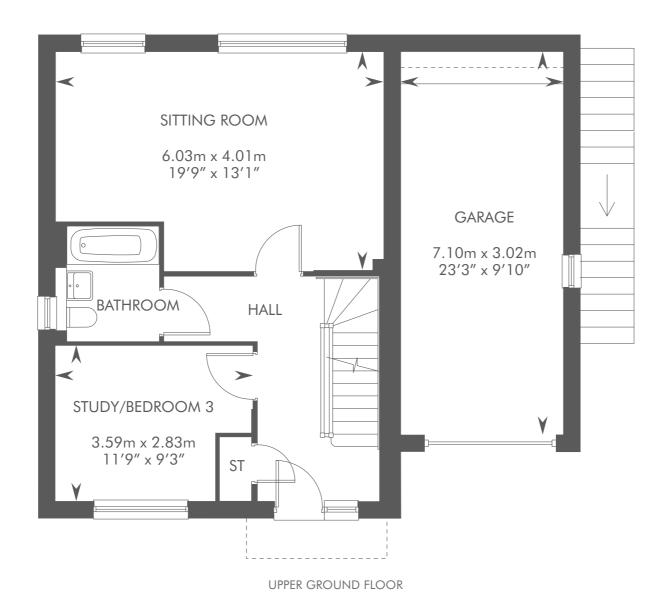

2 BEDROOM DETACHED HOME WITH STUDY/3RD BEDROOM AND GARAGE



LOWER GROUND FLOOR





## FIRST FLOOR

Dotted lines denote reduced head height or structure above and approximate position of 1800mm ceiling height. Solid thin line denotes extent of full height ceiling. Directional arrow shown on stairs is ascending. Please ask your Sales Consultant for further details. A/C: Airing cupboard. ST: Store cupboard. W: Wardrobe.

The consumer protection from unfair trading regulations 2008. CALA Homes (North home Counties) Limited operates a policy of continual product development and the specifications outlined in this brochure are indicative only. CALA reserves the right to implement minor changes to the sizes and specifications shown on any plans or drawings in this brochure without warning. Where alterations to the design, construction or materials to be used in the construc