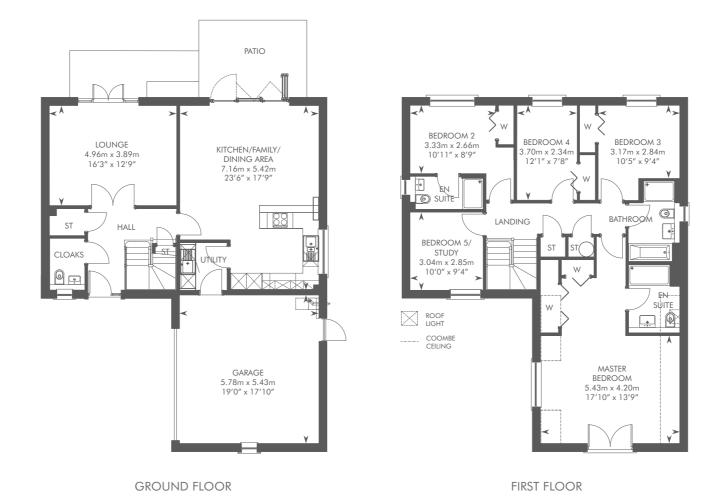

## THE DEWAR FE

Please ask your Sales Consultant for further details. ST: Store cupboard. W: Wardrobe.