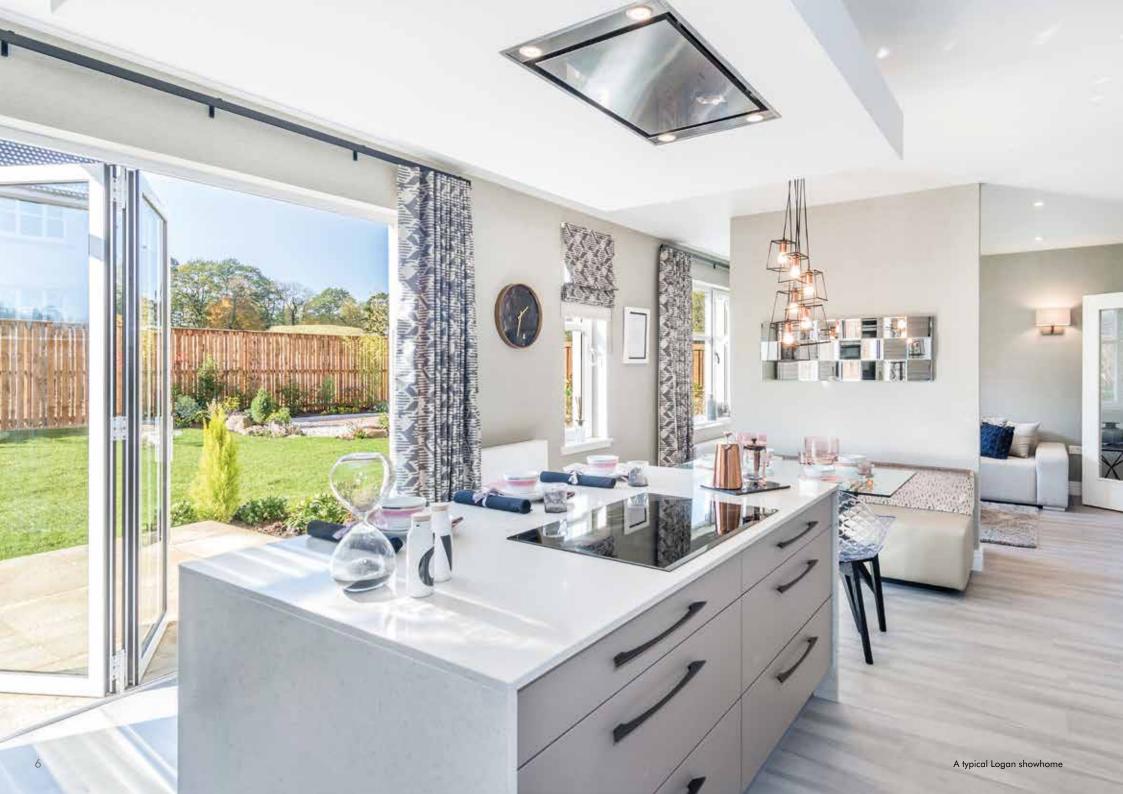

#### A MORE LIGHT AND SPACE

Our Light & Space Collection is thoughtfully designed to promote sustainability and wellbeing. Maximising natural light, some homes also feature three-zone kitchens to create open plan living and breakaway rooms for relaxation, such as formal lounges and private studies.

### KITCHEN & UTILITY ROOMS

- Stylish Creative Designs kitchens with Bosch appliances
- Laminate worktops to kitchen
- Four/five zone induction hob (as design dictates)
- Built-in single oven
- Built-in oven/microwave combination
- Built-in fridge freezer (Blair to Dewar housetypes)
- Built-in tall fridge (Kennedy to Moncrief housetypes)
- Built-in tall freezer (Kennedy to Moncrief housetypes)
- Built-in dishwasher
- Contemporary tap in kitchens & utility
- 1½ bowl sink in kitchens
- Single bowl sink in utility rooms