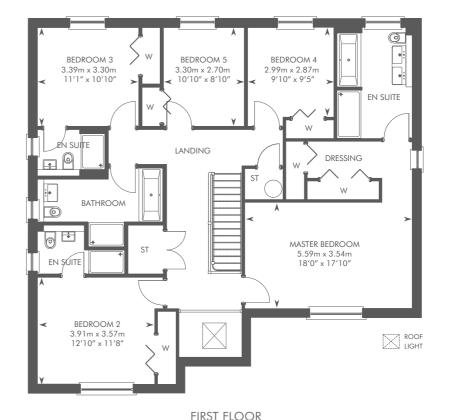

## THE BLAIR

THE BLAIR
PLOTS 5, 25, 53 – AS SHOWN
PLOTS 4, 26, 52 – HANDED

Please ask your Sales Consultant for further details. ST: Store cupboard. W: Wardrobe.