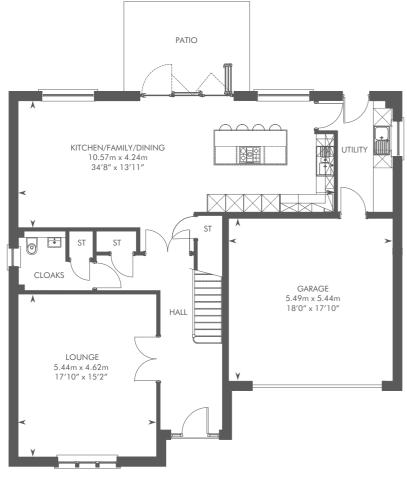

## THE BLAIR

THE BLAIR
PLOTS 5, 25, 53 – AS SHOWN
PLOTS 4, 26, 52 – HANDED

Please ask your Sales Consultant for further details. ST: Store cupboard. W: Wardrobe.