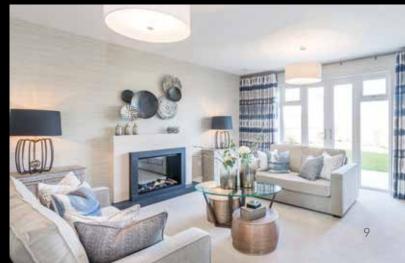

Part of CALA's Light & Space Collection, these impressive contemporary homes range from 1,439 sq ft to 2,513 sq ft, featuring a high specification throughout. All centred around an attractive village green and connected by a cycle/pedestrian link, this collection offers the idyllic coastline surroundings for a more fulfilling family lifestyle.

#### A MORE LIGHT AND SPACE

Our Light & Space Collection is thoughtfully designed to promote sustainability and wellbeing. Maximising natural light, some homes also feature three-zone kitchens to create open plan living and breakaway rooms for relaxation, such as formal lounges and private studies.