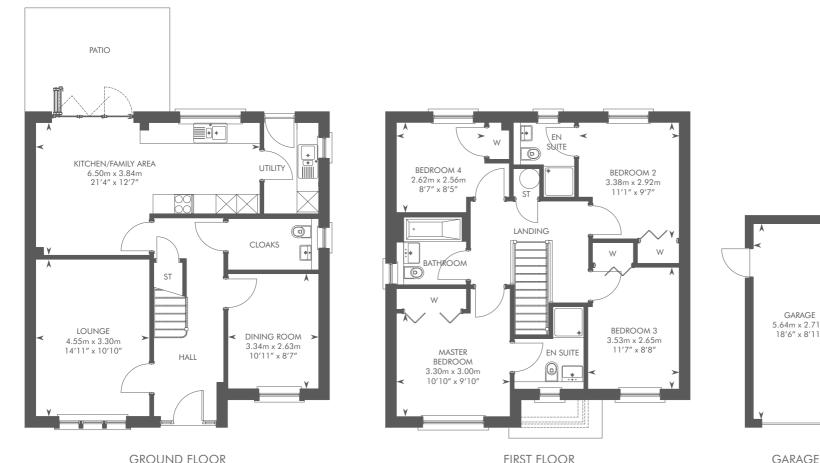

## THE BLAIR

THE BLAIR
PLOTS 5, 25, 53 – AS SHOWN
PLOTS 4, 26, 52 – HANDED

Please ask your Sales Consultant for further details. ST: Store cupboard. W: Wardrobe.