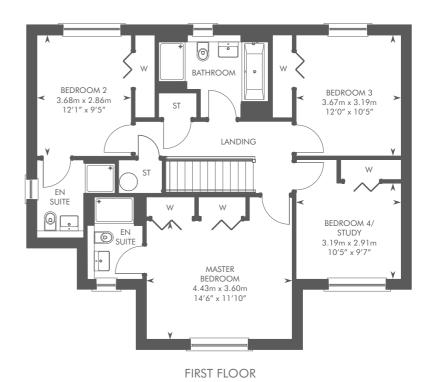

## THE COLVILLE

4 BEDROOM PLUS STUDY DETACHED HOME

FIRST FLOOR

Please ask your Sales Consultant for further details. ST: Store cupboard. W: Wardrobe.