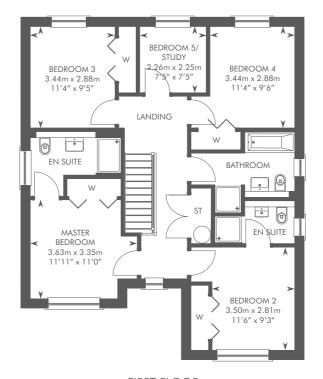

## THE COLVILLE

4 BEDROOM PLUS STUDY DETACHED HOME

FIRST FLOOR

Please ask your Sales Consultant for further details. ST: Store cupboard. W: Wardrobe.