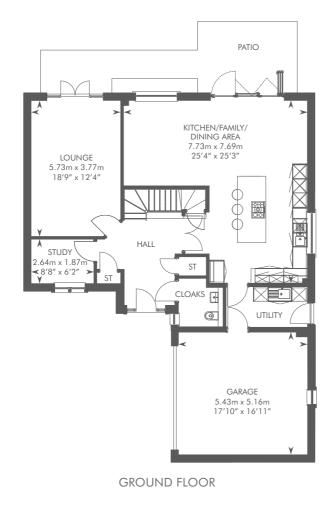

THE MELVILLE IC

5 BEDROOM DETACHED HOME PLOTS 34, 62

THE MELVILLE SE 5 BEDROOM DETACHED HOME PLOT 49

THE MONCRIEF
5 BEDROOM DETACHED HOME
PLOTS 12, 15, 43, 48, 55

# THE MELVILLE IC

FIRST FLOOR

Please ask your Sales Consultant for further details. ST: Store cupboard. W: Wardrobe.