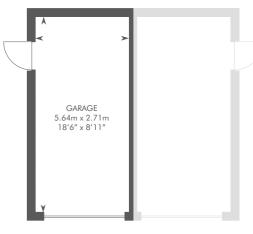

## THE BLAIR

THE BLAIR
PLOTS 5, 25, 53 – AS SHOWN
PLOTS 4, 26, 52 – HANDED

Please ask your Sales Consultant for further details. ST: Store cupboard. W: Wardrobe.