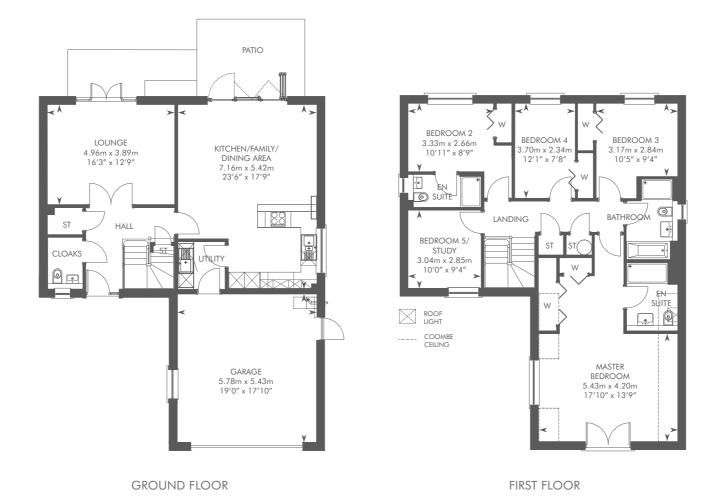

## THE DEWAR IC

Please ask your Sales Consultant for further details. ST: Store cupboard. W: Wardrobe.