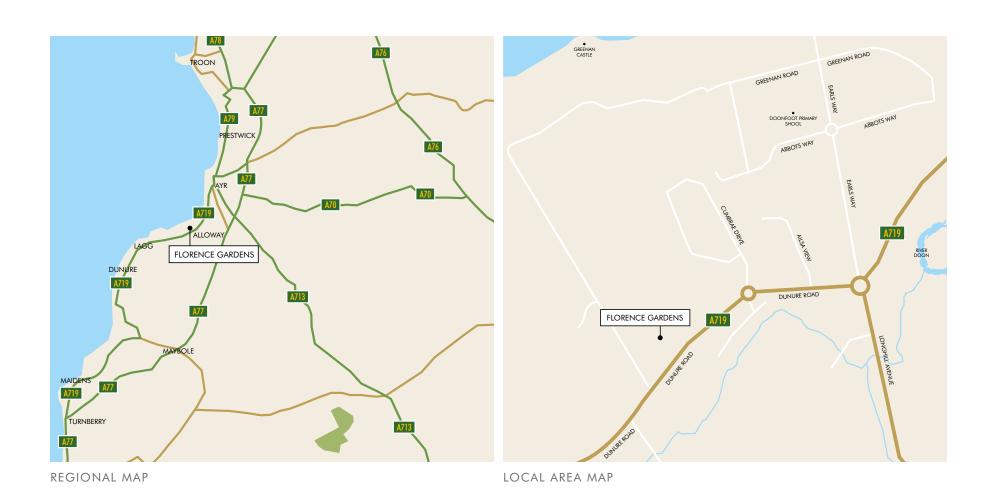

# DESIRABLE AND ACCESSIBLE IN EVERY WAY

The perfect balance between work and life can be found at Florence Gardens. For rail travel, nearby Ayr station offers a frequent service to Glasgow Central within approximately 50 minutes, or you can catch a regular train to Kilmarnock in about half the time.

Driving into Glasgow city centre is just as convenient via the A77, which also leads south along the scenic coast to the ferry ports of Cairnryan and Stranraer. For whenever you dream of taking off to more exotic shores, Prestwick Airport's international gateway is only 6.5 miles from home.

## PERFECTLY LOCATED

CALA HOMES, FLORENCE GARDENS, DUNURE ROAD, DOONFOOT, AYR, KA7 4JA

## SUPERBLY CONNECTED

- Co-operative Local Shop 0.2 miles
- The Sweet Room (Bakery) 0.2 miles
- Doonfoot Primary School 0.6 miles
- Greenan Castle 0.9 miles
- Local Beach 0.9 miles

#### BY CAF

- Heads of Ayr Farm Park 1.2 miles
- Robert Burns Museum 1.5 miles
- Ayr Rugby Club 1.6 miles
- Rozelle Estate Country Park 2.0 miles
- Ayr Beach 2.2 miles
- Ayr Station 2.8 miles
- Ayr Town Centre 3.1 miles
- Belmont Academy 3.2 miles
- Queen Margaret Academy 3.6 miles
- St John's Primary School 3.7 miles
- Ayr Racecourse 3.9 miles
- Ayr Hospital 4.9 miles
- Culzean Castle 11.0 miles

- Glasgow Central 50 minutes
- Kilmarnock 25 minutes
- Stranraer 1 hour 25 minutes
- Edinburgh 2 hours 10 minutes