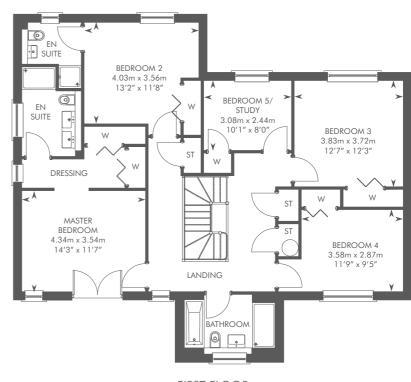

THE GARVIE
5 BEDROOM DETACHED HOME
PLOTS 8, 10, 22, 23, 32, 44, 56

THE KENNEDY
5 BEDROOM DETACHED HOME
PLOTS 19, 33

THE LEWIS
5 BEDROOM DETACHED HOME
PLOTS 13, 14, 20, 45, 58, 59

THE LOGAN
5 BEDROOM DETACHED HOME
PLOTS 9, 16, 17, 18, 21, 30,
37, 46, 54, 57, 61

# THE KENNEDY

FIRST FLOOR

Please ask your Sales Consultant for further details. ST: Store cupboard. W: Wardrobe.