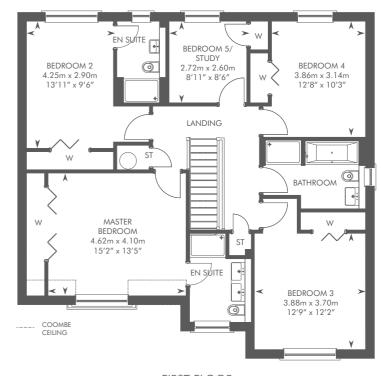

## THE BLAIR

THE BLAIR
PLOTS 5, 25, 53 – AS SHOWN
PLOTS 4, 26, 52 – HANDED

Please ask your Sales Consultant for further details. ST: Store cupboard. W: Wardrobe.