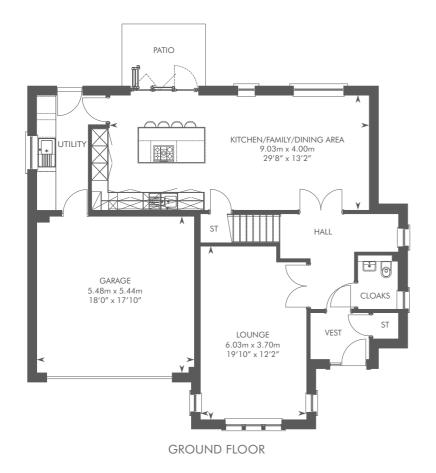

THE GARVIE
5 BEDROOM DETACHED HOME
PLOTS 8, 10, 22, 23, 32, 44, 56

THE KENNEDY
5 BEDROOM DETACHED HOME
PLOTS 19, 33

THE LEWIS
5 BEDROOM DETACHED HOME
PLOTS 13, 14, 20, 45, 58, 59

THE LOGAN
5 BEDROOM DETACHED HOME
PLOTS 9, 16, 17, 18, 21, 30,
37, 46, 54, 57, 61

## THE GARVIE

FIRST FLOOR

Please ask your Sales Consultant for further details. ST: Store cupboard. W: Wardrobe.