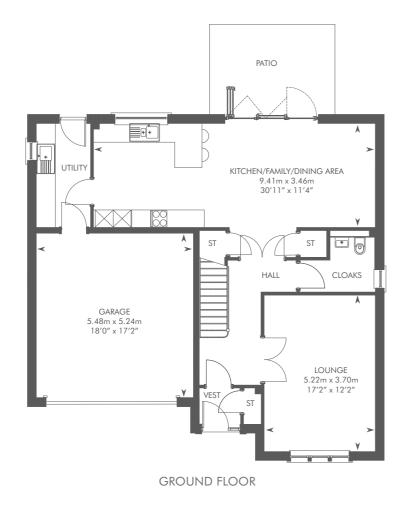

## THE BLAIR

THE BLAIR
PLOTS 5, 25, 53 – AS SHOWN
PLOTS 4, 26, 52 – HANDED

Please ask your Sales Consultant for further details. ST: Store cupboard. W: Wardrobe.