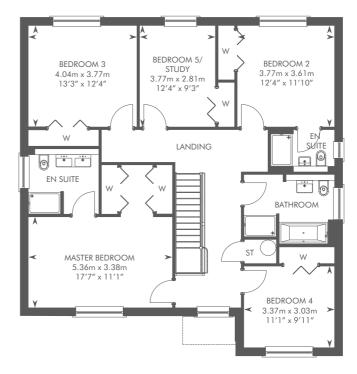

THE MELVILLE IC

5 BEDROOM DETACHED HOME PLOTS 34, 62

THE MELVILLE SE 5 BEDROOM DETACHED HOME PLOT 49

THE MONCRIEF
5 BEDROOM DETACHED HOME
PLOTS 12, 15, 43, 48, 55

# THE LOGAN

Please ask your Sales Consultant for further details. ST: Store cupboard. W: Wardrobe.