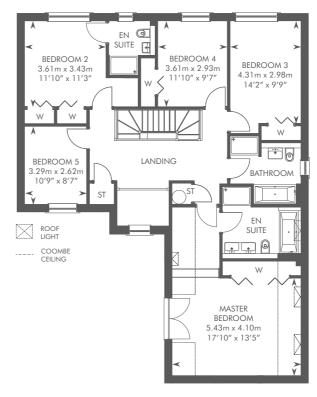

THE MELVILLE IC

5 BEDROOM DETACHED HOME PLOTS 34, 62

THE MELVILLE SE 5 BEDROOM DETACHED HOME PLOT 49

THE MONCRIEF
5 BEDROOM DETACHED HOME
PLOTS 12, 15, 43, 48, 55

# THE MELVILLE IC

FIRST FLOOR

Please ask your Sales Consultant for further details. ST: Store cupboard. W: Wardrobe.