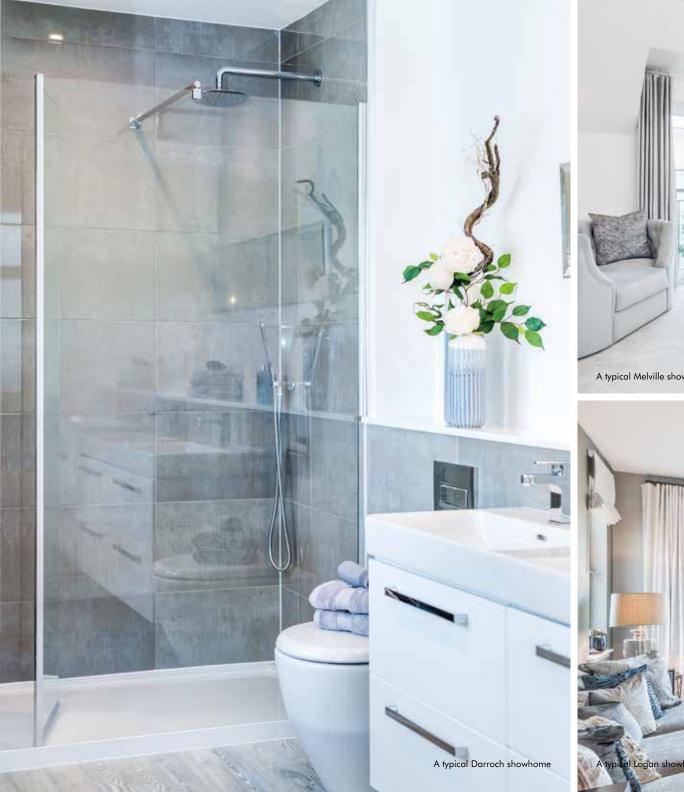

## CLOAKROOMS, BATHROOMS & EN SUITES

- White sanitaryware from the Laufen range
- Contemporary taps and fittings

- Glass finished shower enclosures
- White shower trays
- Thermostatic shower valves and heads
- Chrome towel warmers to bathroom and master en suite
- Full height tiles to bath and shower enclosures
- Vanity units to bathroom, master en suite and cloakroom