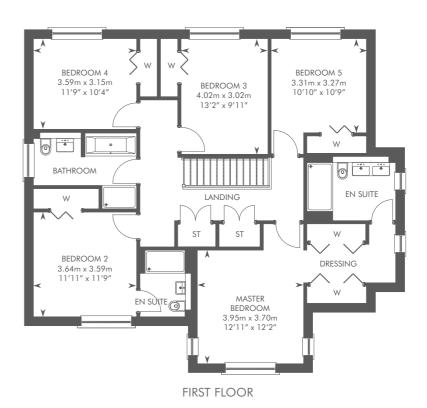

THE MELVILLE IC

5 BEDROOM DETACHED HOME PLOTS 34, 62

THE MELVILLE SE 5 BEDROOM DETACHED HOME PLOT 49

THE MONCRIEF
5 BEDROOM DETACHED HOME
PLOTS 12, 15, 43, 48, 55

# THE MELVILLE IC

FIRST FLOOR

Please ask your Sales Consultant for further details. ST: Store cupboard. W: Wardrobe.