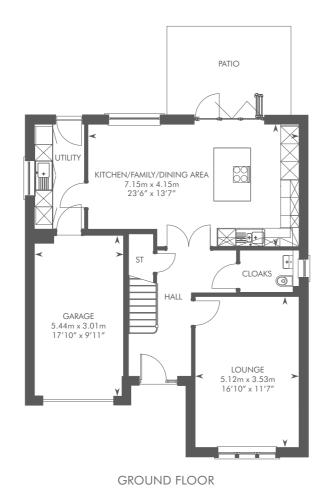

## THE COLVILLE

4 BEDROOM PLUS STUDY DETACHED HOME

FIRST FLOOR

Please ask your Sales Consultant for further details. ST: Store cupboard. W: Wardrobe.