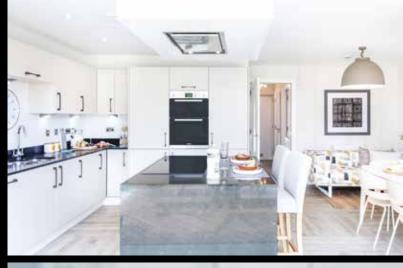

### DESIRABLE IN EVERY DETAIL

The finishing touches, unexpected flourishes and innovative features. Designer kitchens with desirable technology built-in, for showing off your culinary flair. Sleek family bathrooms and en suites with high specification sanitaryware, for indulging in some well-deserved pampering.

### KITCHEN & UTILITY ROOMS

- Stylish Creative Designs kitchens with Bosch appliances
- Laminate worktops to kitchen
- Four/five zone induction hob (as design dictates)
- Built-in single oven
- Built-in oven/microwave combination
- Built-in fridge freezer (Blair to Dewar housetypes)
- Built-in tall fridge (Kennedy to Moncrief housetypes)
- Built-in tall freezer (Kennedy to Moncrief housetypes)
- Built-in dishwasher
- Contemporary tap in kitchens & utility
- 1½ bowl sink in kitchens
- Single bowl sink in utility rooms