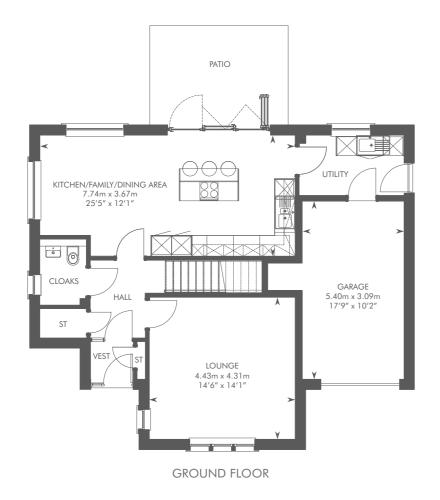

## THE COLVILLE

4 BEDROOM PLUS STUDY DETACHED HOME

FIRST FLOOR

Please ask your Sales Consultant for further details. ST: Store cupboard. W: Wardrobe.