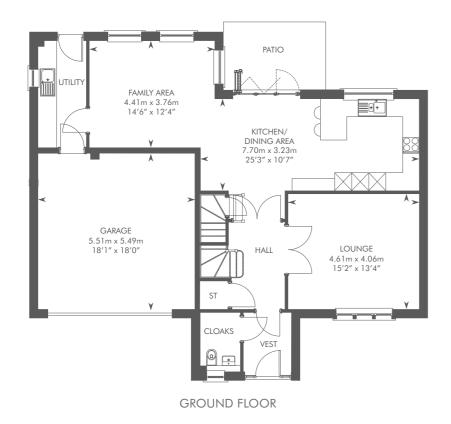

THE GARVIE
5 BEDROOM DETACHED HOME
PLOTS 8, 10, 22, 23, 32, 44, 56

THE KENNEDY
5 BEDROOM DETACHED HOME
PLOTS 19, 33

THE LEWIS
5 BEDROOM DETACHED HOME
PLOTS 13, 14, 20, 45, 58, 59

THE LOGAN
5 BEDROOM DETACHED HOME
PLOTS 9, 16, 17, 18, 21, 30,
37, 46, 54, 57, 61

# THE KENNEDY

FIRST FLOOR

Please ask your Sales Consultant for further details. ST: Store cupboard. W: Wardrobe.