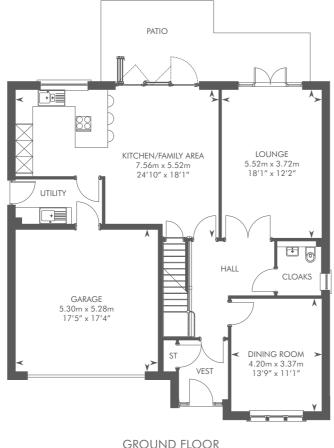

THE MELVILLE IC

5 BEDROOM DETACHED HOME PLOTS 34, 62

THE MELVILLE SE 5 BEDROOM DETACHED HOME PLOT 49

THE MONCRIEF
5 BEDROOM DETACHED HOME
PLOTS 12, 15, 43, 48, 55

# THE LOGAN

Please ask your Sales Consultant for further details. ST: Store cupboard. W: Wardrobe.