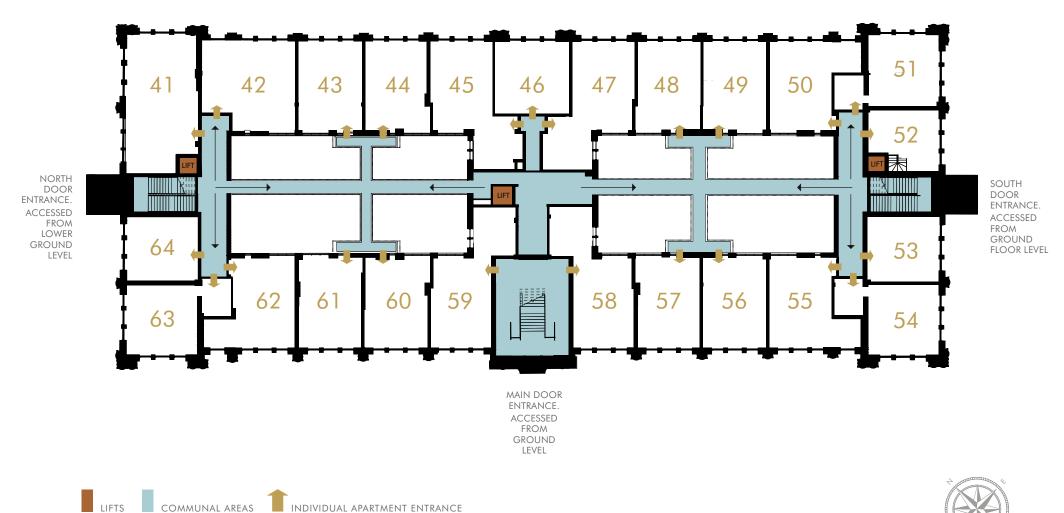

### FIRST FLOOR - APARTMENTS 41 - 64

LIFTS COMMUNAL AREAS INDIVIDUAL APAR

For plot specific details please speak to a Sales Advisor.

COURTYARDS ARE FOR USE BY ALL RESIDENTS