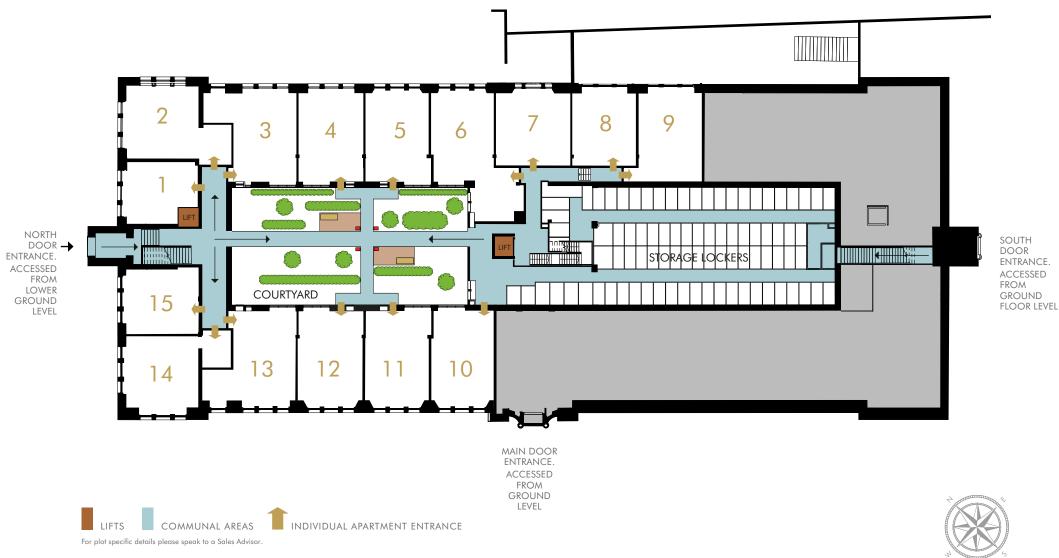

# APARTMENT LOCATOR

For your convenience each apartment within Boroughmuir can be reached using any of the three available accesses. Thereafter, all floors offer the convenience of both a lift and adjoining stairwell to reach the required apartment.

The locator plan for each individual floor clearly indicates these internal access points and respective walkways and pathways along with designated communal areas and landscaped courtyards.

COURTYARDS ARE FOR USE BY ALL RESIDENTS

COURTYARDS ARE FOR USE BY ALL RESIDENTS