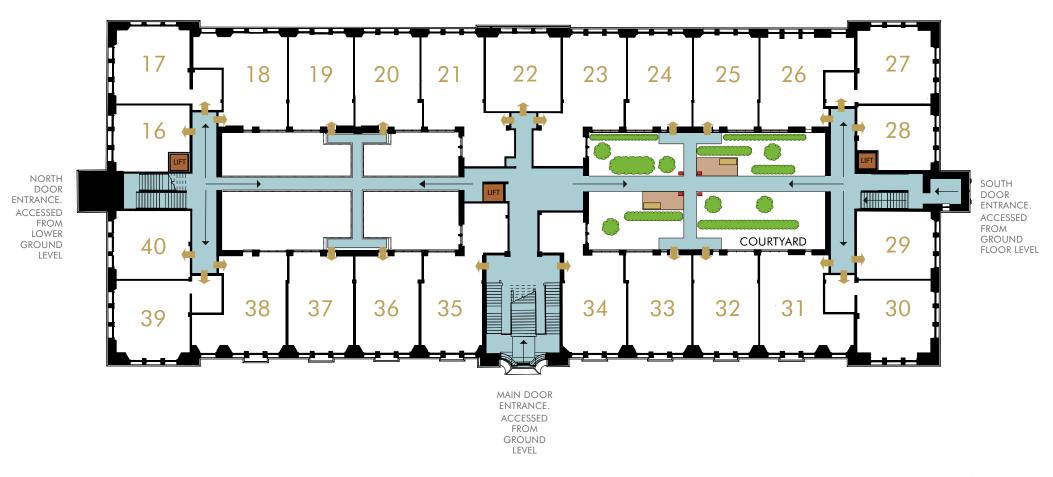

### FIRST FLOOR - APARTMENTS 41 - 64

LIFTS COMMUNAL AREAS INDIVIDUAL APAR

For plot specific details please speak to a Sales Advisor.

COURTYARDS ARE FOR USE BY ALL RESIDENTS