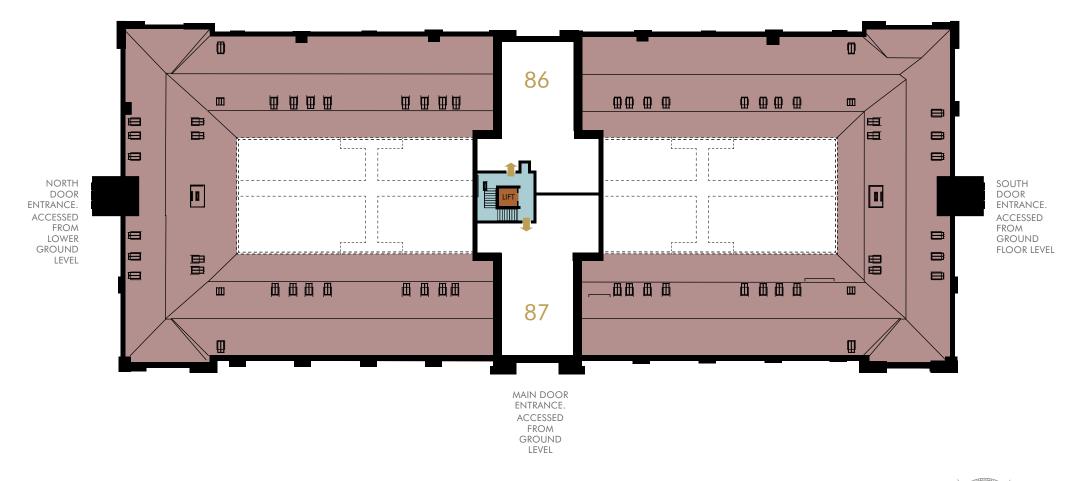

convenience of both a lift and adjoining stairwell to reach the required apartment.

The locator plan for each individual floor clearly indicates these internal access points and respective walkways and pathways along with designated communal areas and landscaped courtyards.





COURTYARDS ARE FOR USE BY ALL RESIDENTS







COURTYARDS ARE FOR USE BY ALL RESIDENTS



### FIRST FLOOR - APARTMENTS 41 - 64



LIFTS COMMUNAL AREAS INDIVIDUAL APAR

For plot specific details please speak to a Sales Advisor.

COURTYARDS ARE FOR USE BY ALL RESIDENTS

### SECOND FLOOR - APARTMENTS 65 - 85



For plot specific details please speak to a Sales Advisor.

COURTYARDS ARE FOR USE BY ALL RESIDENTS

PLEASE NOTE LEVEL ACCESS IS AVAILABLE FROM THE SOUTH DOOR ACCESS

6

### THIRD FLOOR - APARTMENTS 86 & 87





COURTYARDS ARE FOR USE BY ALL RESIDENTS

## A BIRD'S EYE VIEW OF BOROUGHMUIR





E E Fi Е E E E E Е Е E E E E E E E E E E E E E Ē Fi Fi Fi Fi E E E E E E E F E FI F H F F E F Fi F E F F F F E E Fi F F F Fi Fi F Fi F F Fi F E F H F FI F Fi F н H H н ĿВ F F F F F FI FI Fi Fi Fi FI Fi Fi F Fi Fi F Fi Fi Fi FI F F Fi Fi Fi Fi Fi Fi Fi Fi Fi F F FI F Fi н FI F Fi F F Fi Fi F F F F Fi F Fi F F Fi F Fi F Fi Fi F F Fi E H F FI FI F F Fi FI F H FI FI F Fi н H H н FI E FI F Н н н н Е H н н П н H F н н F Fi н н E Е н F H H F ЬĤ E E F H F F H Н F H F H F П F F H Fi H F F F H H H н F F FI Fi Fi FI F F F F Fi E F F F F E Ь ЬĤ ЬĤ Ь Ь н Ь H ЬĤ Ь ЬĤ н н H н ЬĤ

F F Fi Fi FI F Fi Fi Ы Ь ЬĤ H н Ь H Ē F FI Fi Fi Ē FI Fi FI F F Fi F F Fi FI H Fi Е H Е Е н Fi Fi F Fi F н F F Fi Ē Е F H П H F H H П П ЬĤ ЬĤ