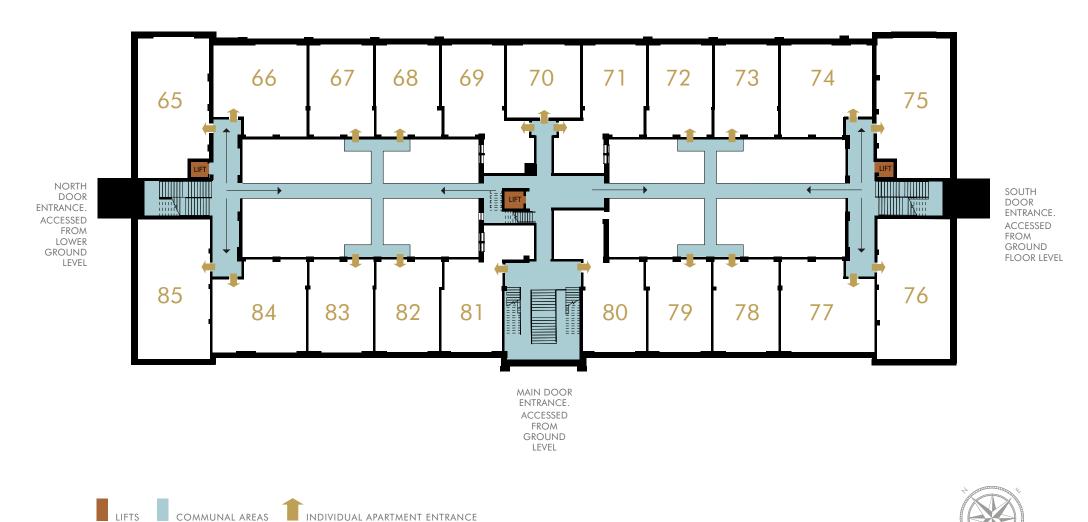

### SECOND FLOOR - APARTMENTS 65 - 85

For plot specific details please speak to a Sales Advisor.

COURTYARDS ARE FOR USE BY ALL RESIDENTS

PLEASE NOTE LEVEL ACCESS IS AVAILABLE FROM THE SOUTH DOOR ACCESS

6