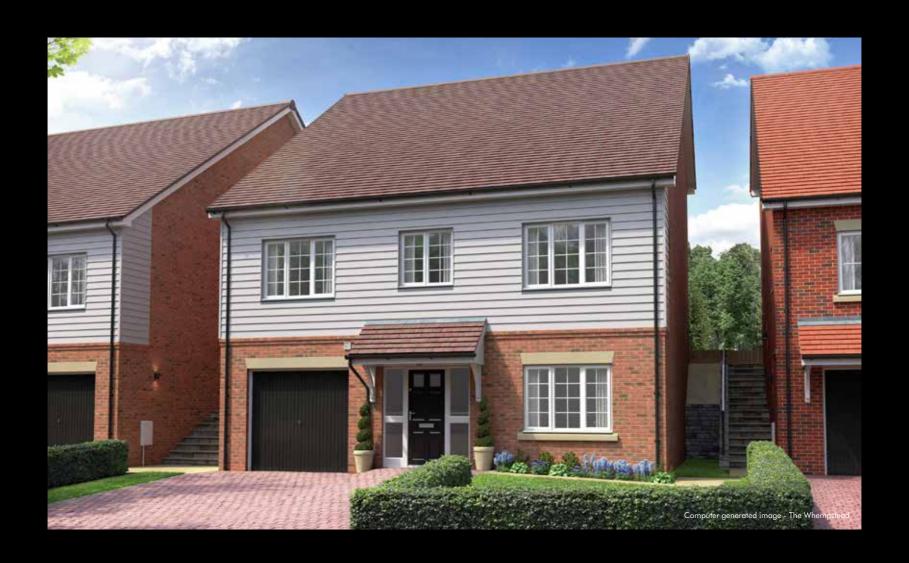

## THE WHEMPSTEAD

4 BEDROOM DETACHED HOME WITH INTEGRAL GARAGE

LOWER GROUND FLOOR

UPPER GROUND FLOOR

FIRST FLOOR

Dotted lines denote reduced head height or structure above and approximate position of 1800mm ceiling height. Solid thin line denotes extent of full height ceiling. Directional arrow shown on stairs is ascending. Please ask your Sales Consultant for further details. A/C: Airing cupboard. ST: Store cupboard. W: Wardrobe.