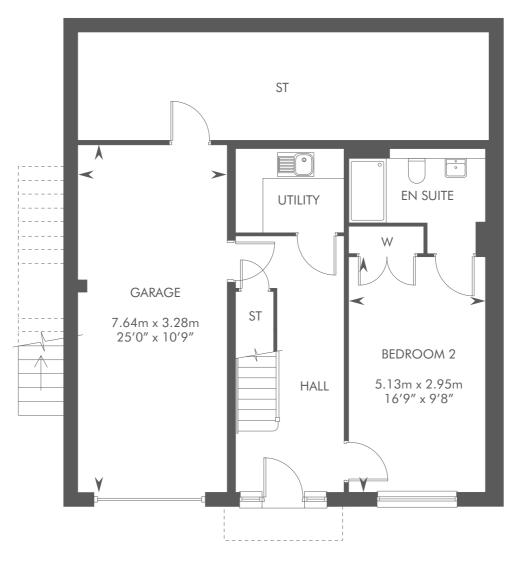

## THE WHEMPSTEAD

4 BEDROOM DETACHED HOME WITH INTEGRAL GARAGE

LOWER GROUND FLOOR

UPPER GROUND FLOOR

FIRST FLOOR

Dotted lines denote reduced head height or structure above and approximate position of 1800mm ceiling height. Solid thin line denotes extent of full height ceiling. Directional arrow shown on stairs is ascending. Please ask your Sales Consultant for further details. A/C: Airing cupboard. ST: Store cupboard. W: Wardrobe.