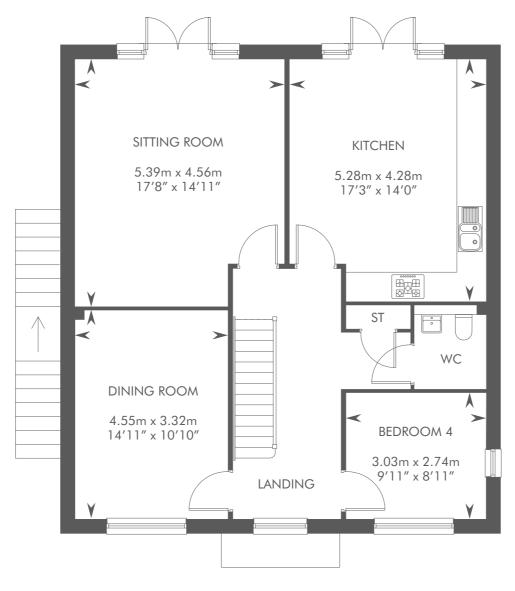

## THE WHEMPSTEAD

4 BEDROOM DETACHED HOME WITH INTEGRAL GARAGE

LOWER GROUND FLOOR

UPPER GROUND FLOOR

FIRST FLOOR

Dotted lines denote reduced head height or structure above and approximate position of 1800mm ceiling height. Solid thin line denotes extent of full height ceiling. Directional arrow shown on stairs is ascending. Please ask your Sales Consultant for further details. A/C: Airing cupboard. ST: Store cupboard. W: Wardrobe.