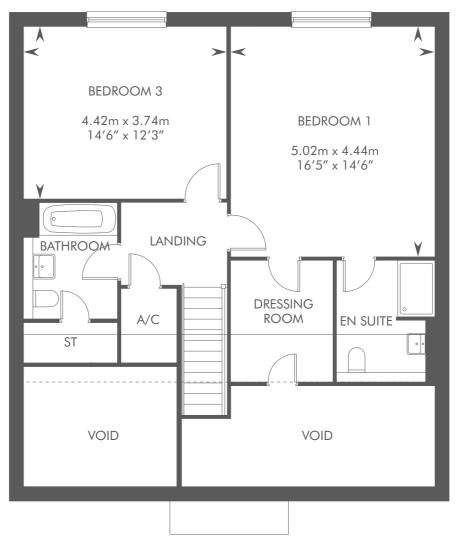

## THE WHEMPSTEAD

4 BEDROOM DETACHED HOME WITH INTEGRAL GARAGE

LOWER GROUND FLOOR

UPPER GROUND FLOOR

FIRST FLOOR

Dotted lines denote reduced head height or structure above and approximate position of 1800mm ceiling height. Solid thin line denotes extent of full height ceiling. Directional arrow shown on stairs is ascending. Please ask your Sales Consultant for further details. A/C: Airing cupboard. ST: Store cupboard. W: Wardrobe.