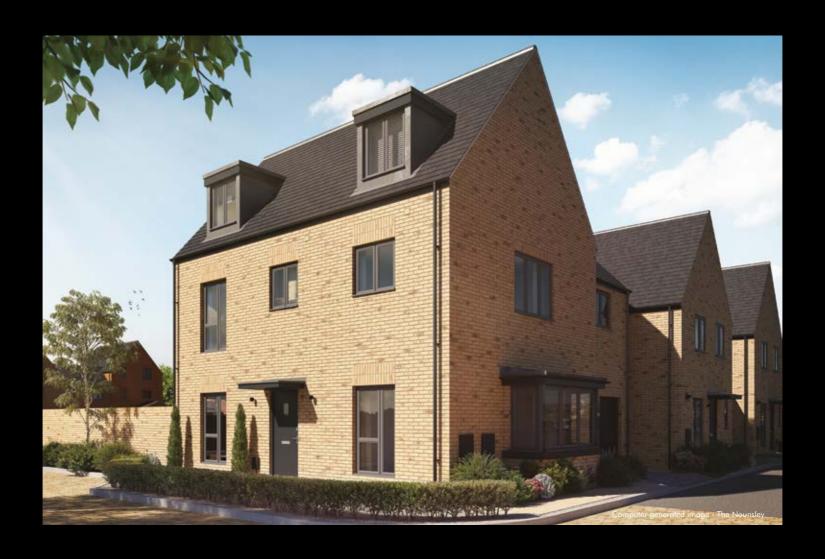

## THE NOUNSLEY

GROUND FLOOR

FIRST FLOOR

SECOND FLOOR

Drive-through carport position is different to Plots 27 & 36. Please ask your Sales Consultant for further details. Dotted lines denote reduced head height or structure above and approximate position of 1800mm ceiling height. Solid thin line denotes extent of full height ceiling. Please ask your Sales Consultant for further details. ST: Store cupboard. W: Wardrobe. A/C: Airing cupboard.