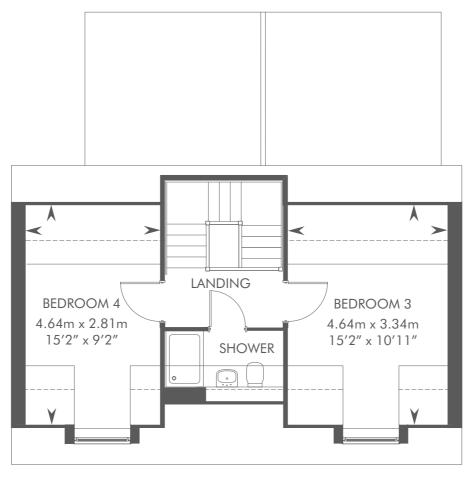

## THE NOUNSLEY

GROUND FLOOR

FIRST FLOOR

SECOND FLOOR

Drive-through carport position is different to Plots 27 & 36. Please ask your Sales Consultant for further details. Dotted lines denote reduced head height or structure above and approximate position of 1800mm ceiling height. Solid thin line denotes extent of full height ceiling. Please ask your Sales Consultant for further details. ST: Store cupboard. W: Wardrobe. A/C: Airing cupboard.