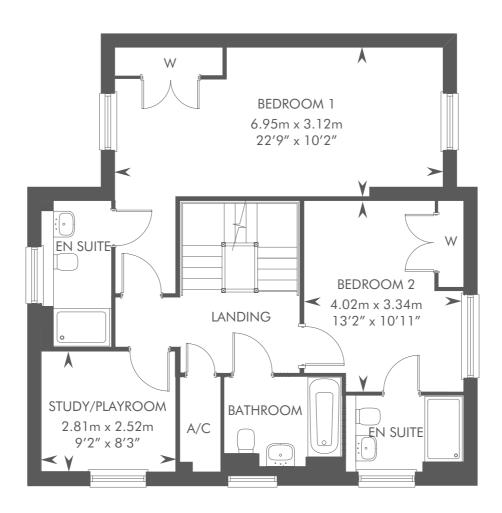

## THE NOUNSLEY

GROUND FLOOR

FIRST FLOOR

SECOND FLOOR

Drive-through carport position is different to Plots 27 & 36. Please ask your Sales Consultant for further details. Dotted lines denote reduced head height or structure above and approximate position of 1800mm ceiling height. Solid thin line denotes extent of full height ceiling. Please ask your Sales Consultant for further details. ST: Store cupboard. W: Wardrobe. A/C: Airing cupboard.