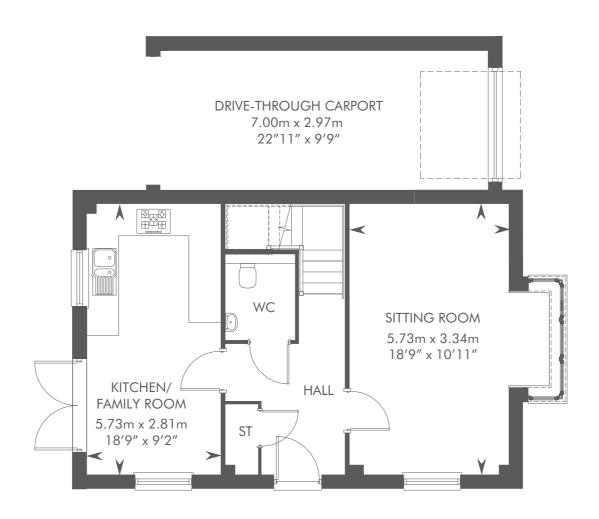

## THE NOUNSLEY

GROUND FLOOR

FIRST FLOOR

SECOND FLOOR

Drive-through carport position is different to Plots 27 & 36. Please ask your Sales Consultant for further details. Dotted lines denote reduced head height or structure above and approximate position of 1800mm ceiling height. Solid thin line denotes extent of full height ceiling. Please ask your Sales Consultant for further details. ST: Store cupboard. W: Wardrobe. A/C: Airing cupboard.