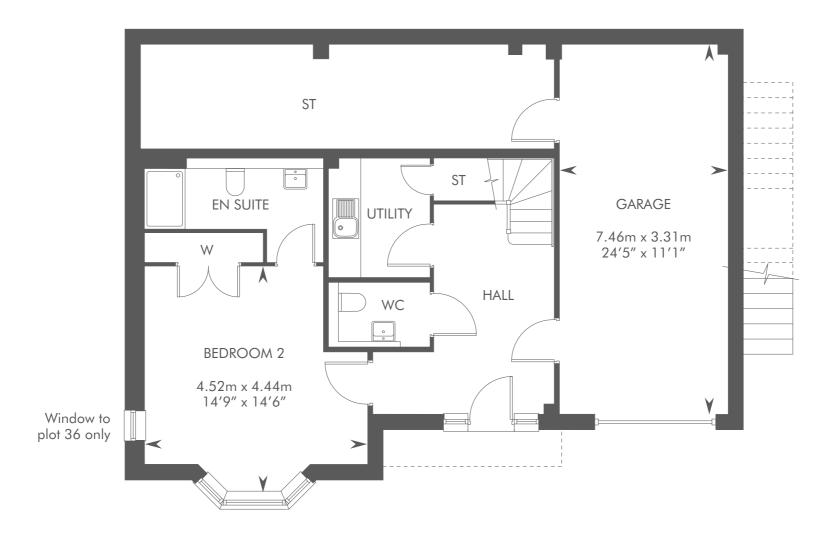

4 BEDROOM DETACHED HOME WITH STUDY AND INTEGRAL GARAGE

LOWER GROUND FLOOR

UPPER GROUND FLOOR

 $^{\wedge}$ EN SUITE BATHROOM **BEDROOM 4 BEDROOM 1** 4.53m x 3.95m 5.69m x 3.34m 14'10" x 12'11" 18'8" x 10'11" **|** < Y A/C ST DRESSING AREA LANDING VOID VOID

## FIRST FLOOR

Dotted lines denote reduced head height or structure above and approximate position of 1800mm ceiling height. Solid thin line denotes extent of full height ceiling. Directional arrow shown on stairs is ascending. Please ask your Sales Consultant for further details. A/C: Airing cupboard. ST: Store cupboard. W: Wardrobe.