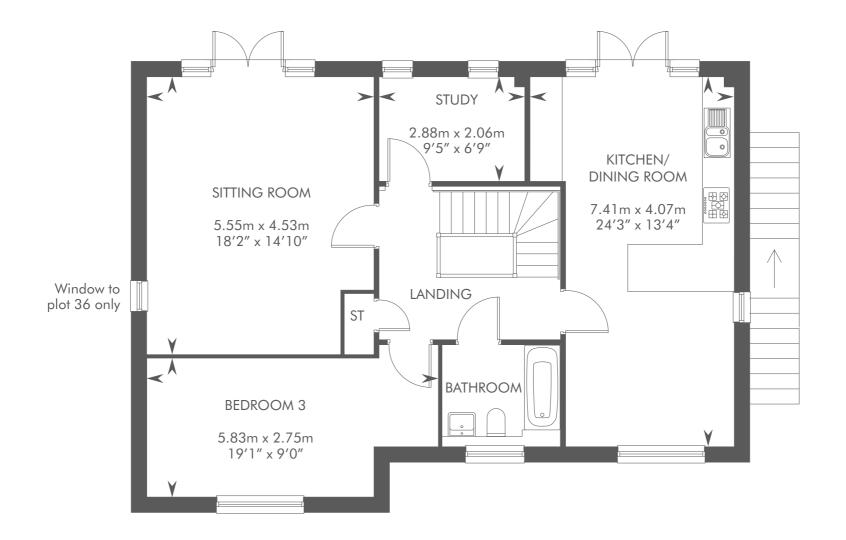

4 BEDROOM DETACHED HOME WITH STUDY AND INTEGRAL GARAGE

LOWER GROUND FLOOR

UPPER GROUND FLOOR

 $^{\wedge}$ EN SUITE BATHROOM **BEDROOM 4 BEDROOM 1** 4.53m x 3.95m 5.69m x 3.34m 14'10" x 12'11" 18'8" x 10'11" **|** < Y A/C ST DRESSING AREA LANDING VOID VOID

## FIRST FLOOR

Dotted lines denote reduced head height or structure above and approximate position of 1800mm ceiling height. Solid thin line denotes extent of full height ceiling. Directional arrow shown on stairs is ascending. Please ask your Sales Consultant for further details. A/C: Airing cupboard. ST: Store cupboard. W: Wardrobe.