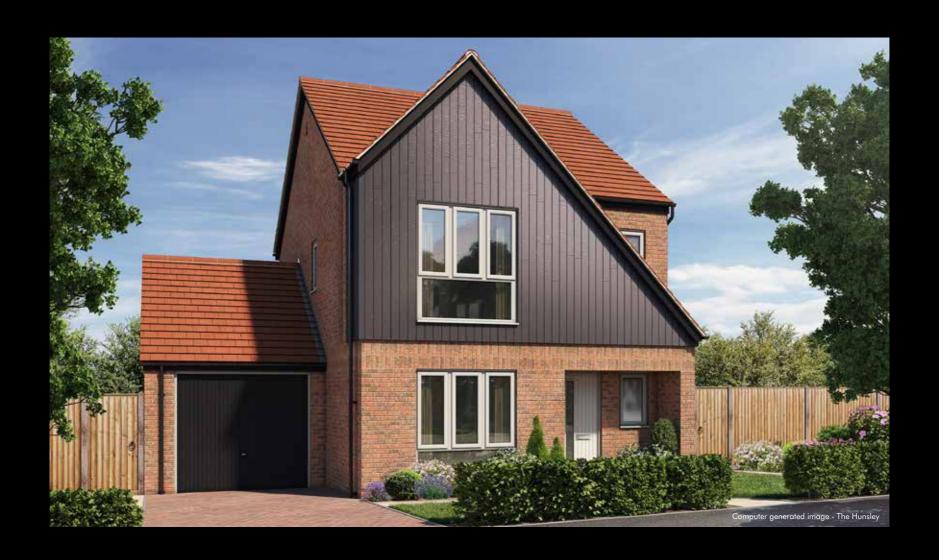

# THE HUNSLEY

BEDROOM DETACHED HOME

THE HUNSLEY
PLOTS 429, 430, 450, 464 & 637 – AS SHOWN
PLOTS 437, 442, 443, 451, 465, 482, 493,
494, 499, 500, 621, 655 & 662 – HANDED

FIRST FLOOR

Please ask your Sales Consultant for further details. ST: Store cupboard. W: Wardrobe. \*En-suite window ommitted to plots, 429, 430, 450, 451, 465, 493 & 494