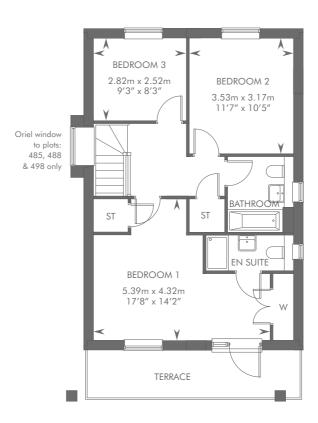

# THE BILSON

BEDROOM DETACHED HOME

FIRST FLOOR

GROUND FLOOR

Please ask your Sales Consultant for further details. ST: Store cupboard. W: Wardrobe.

The consumer protection from unfair trading regulations 2008. CALA Homes (Thames) Limited operates a policy of continual product development and the specifications outlined in this brochure are indicative only. CALA reserves the right to implement minor changes to the sizes and specifications shown on any plans or drawings in this brochure without warning. Where alterations to the design, construction or materials to be used in the construction of the property would materially alter the internal floor space, appearance or market value of the property, we will ensure that these changes are communicated to potential purchasers. Whilst these particulars are prepared with all due care for the convenience of intending purchasers, the information is intended as a guide. Floor plans, dimensions and specifications are correct at the time of print.