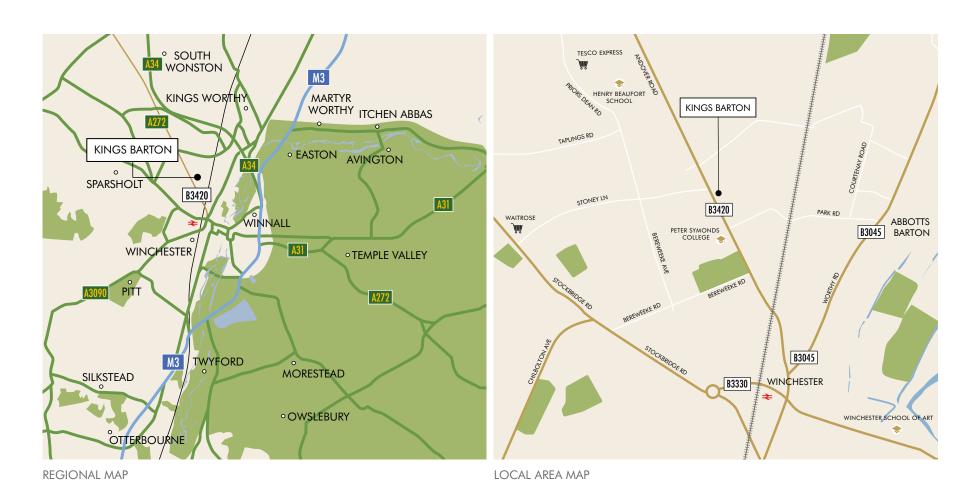

# PERFECTLY LOCATED

KINGS BARTON, GRANADIERS ROAD, WINCHESTER, SO22 6GR

# SUPERBLY CONNECTED

- Peter Symonds College 0.3 miles
- Orange Theory Fitness 0.6 miles
- Waitrose 0.7 miles
- ♦ Aldi 0.7 miles
- Winchester Racquets and Fitness 0.8 miles
- Winchester Railway Station 0.8 miles
- The Henry Beaufort School 0.9 miles
- City Centre 1.1 miles
- Winchester College 1.5 miles

- Winchester Railway Station 1.0 miles
- River Cottage Kitchen 1.5 miles
- University of Winchester 1.5 miles
- Rick Stein Restaurant 1.6 miles
- The Ivy Brasserie 1.7 miles
- Royal Winchester Golf Club 2.2 miles
- St Peter's Catholic Primary School 2.4 miles
- M3 Junction 9 3.3 miles
- M27 Junction 4 11 miles
- Southampton 14.9 miles
- Heathrow 54 miles

- Basingstoke 14 minutes
- Southampton 19 minutes
- Clapham Junction 56 minutes
- London Waterloo 58 minutes

London Waterloo – 57 minutes