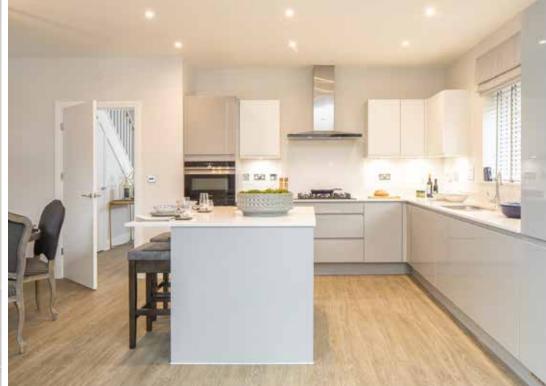

#### KITCHEN

- Individually designed kitchen
- Laminate work surfaces with matching upstand (to The Swithun, Godard, Chenyne)
- Stone work surfaces with matching upstand (all other home types)
- 1 & ½ bowl stainless steel sink with drainer and mixer tap (to The Swithun, Godard, Chenyne)
- Undermounted sink (to all other home types)
- Stainless steel splashback to the hob (to The Swithun, Godard, Chenyne)
- Stone splashback to the hob (where applicable, to all other home types)
- Under cupboard lighting
- Bosch single oven (to The Swithun, Godard, Chenyne)
- Bosch double oven (all other home types)
- Bosch 4-burner induction hob (to The Swithun, Godard & Chenyne)
- Bosch 5-burner induction hob (to all other home types)
- Bosch stainless steel extractor hood
- · Bosch integrated dishwasher
- · Bosch integrated fridge freezer
- Bosch integrated washer/dryer (where there is no utility room, laundry room or utility cupboard in the home)
- Amtico flooring in the open plan kitchen area