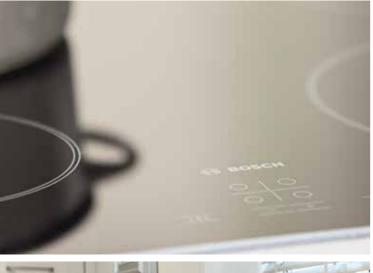

#### KITCHEN

- Individually designed kitchen
- Laminate work surfaces with matching upstand (to The Swithun, Godard, Chenyne)
- Stone work surfaces with matching upstand (all other home types)
- 1 & ½ bowl stainless steel sink with drainer and mixer tap (to The Swithun, Godard, Chenyne)
- Undermounted sink (to all other home types)
- Stainless steel splashback to the hob (to The Swithun, Godard, Chenyne)
- Stone splashback to the hob (where applicable, to all other home types)
- Under cupboard lighting
- Bosch single oven (to The Swithun, Godard, Chenyne)
- Bosch double oven (all other home types)
- Bosch 4-burner induction hob (to The Swithun, Godard & Chenyne)
- Bosch 5-burner induction hob (to all other home types)
- Bosch stainless steel extractor hood
- · Bosch integrated dishwasher
- · Bosch integrated fridge freezer
- Bosch integrated washer/dryer (where there is no utility room, laundry room or utility cupboard in the home)
- Amtico flooring in the open plan kitchen area