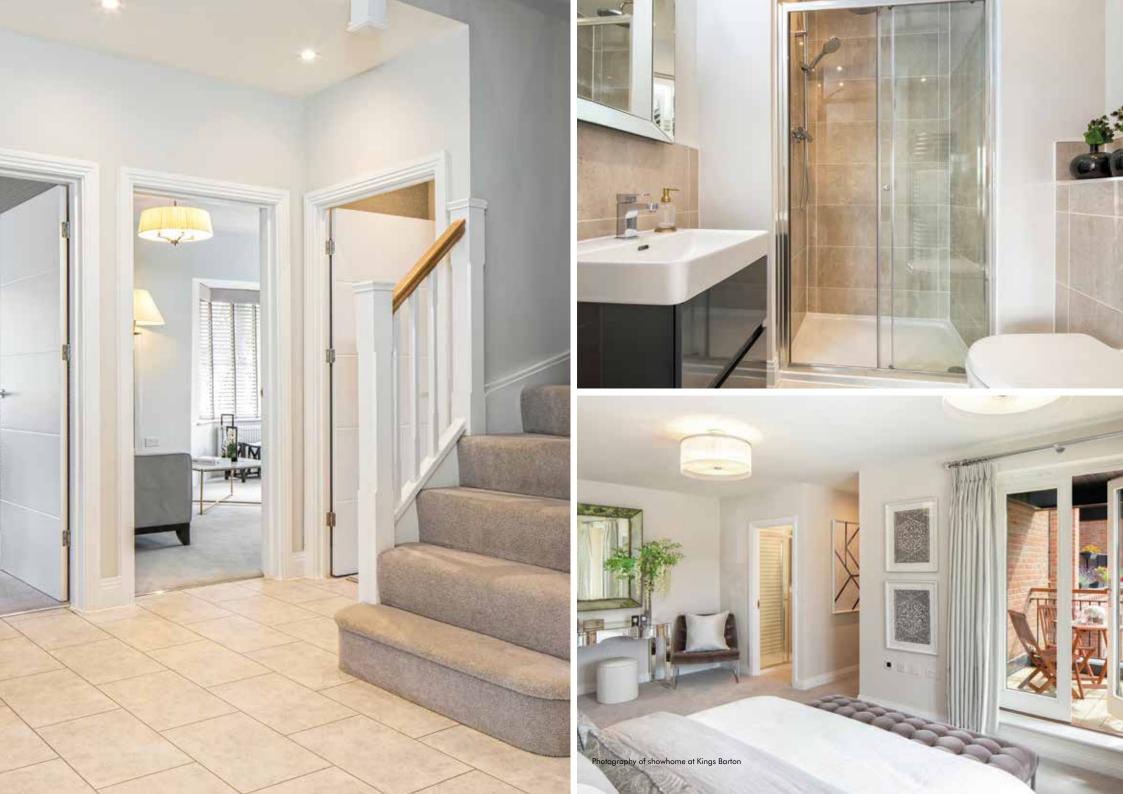

#### CLOAKROOM, BATHROOM & EN SUITES

- White Roca sanitaryware
- Midnight grey gloss wall-hung vanity unit to the basin in the bathroom and bedroom one en suite
- VADO mixer taps
- VADO showers
- Glass shower doors
- Porcelanosa tiling to walls\*
- Amtico flooring
- Shaving point in the bathroom and the bedroom one en suite

#### INTERNAL FINISHES

- · Smooth ceilings finished in white paint
- All walls finished in white paint
- All woodwork finished in white paint (satinwood)
- Timber stairs finished in white paint (satinwood) with a stained handrail
- Fitted furniture in the bedroom one dressing area (to The Saxon only)
- Wardrobe in the bedroom one
- Wardrobe in bedroom two\*
- Amtico flooring in the entrance hall
- Carpet in the living room, dining room, study, stairs, landing and all of the bedrooms