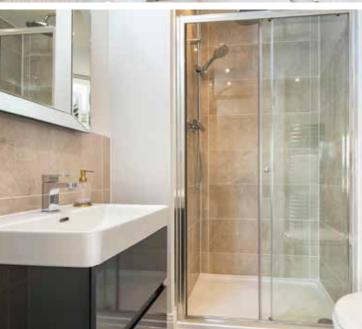

#### CLOAKROOM, BATHROOM & EN SUITES

- White Roca sanitaryware
- Midnight grey gloss wall-hung vanity unit to the basin in the bathroom and bedroom one en suite
- VADO mixer taps
- VADO showers
- Glass shower doors
- Porcelanosa tiling to walls\*
- Amtico flooring
- Shaving point in the bathroom and the bedroom one en suite