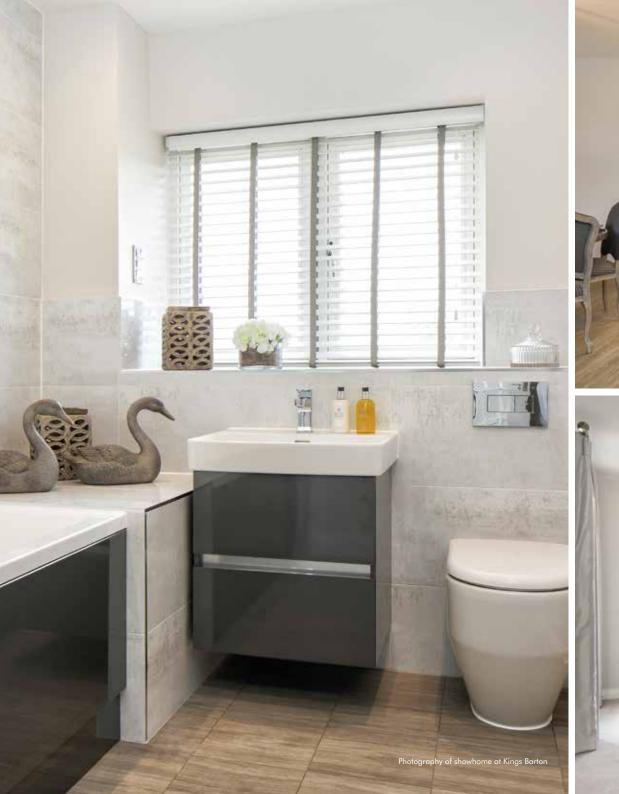

#### CLOAKROOM, BATHROOM & EN SUITES

- White Roca sanitaryware
- Midnight grey gloss wall-hung vanity unit to the basin in the bathroom and bedroom one en suite
- VADO mixer taps
- VADO showers
- Glass shower doors
- Porcelanosa tiling to walls\*
- Amtico flooring
- Shaving point in the bathroom and the bedroom one en suite