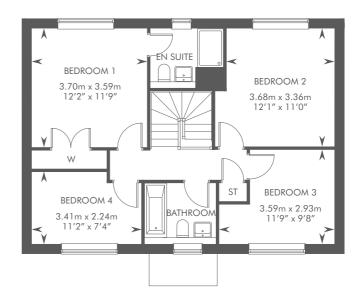

# THE LENHAM

4 BEDROOM DETACHED HOME

GROUND FLOOR

FIRST FLOOR

Please ask your Sales Consultant for further details. ST: Store cupboard. W: Wardrobe.