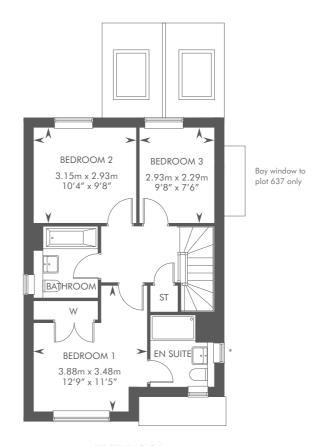

# THE HUNSLEY

BEDROOM DETACHED HOME

THE HUNSLEY
PLOTS 429, 430, 450, 464 & 637 – AS SHOWN
PLOTS 437, 442, 443, 451, 465, 482, 493,
494, 499, 500, 621, 655 & 662 – HANDED

FIRST FLOOR

Please ask your Sales Consultant for further details. ST: Store cupboard. W: Wardrobe. \*En-suite window ommitted to plots, 429, 430, 450, 451, 465, 493 & 494