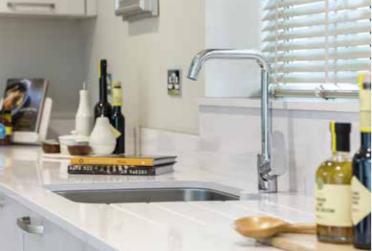

#### KITCHEN

- Individually designed kitchen
- Laminate work surfaces with matching upstand (to The Swithun, Godard, Chenyne)
- Stone work surfaces with matching upstand (all other home types)
- 1 & ½ bowl stainless steel sink with drainer and mixer tap (to The Swithun, Godard, Chenyne)
- Undermounted sink (to all other home types)
- Stainless steel splashback to the hob (to The Swithun, Godard, Chenyne)
- Stone splashback to the hob (where applicable, to all other home types)
- Under cupboard lighting
- Bosch single oven (to The Swithun, Godard, Chenyne)
- Bosch double oven (all other home types)
- Bosch 4-burner induction hob (to The Swithun, Godard & Chenyne)
- Bosch 5-burner induction hob (to all other home types)
- Bosch stainless steel extractor hood
- · Bosch integrated dishwasher
- · Bosch integrated fridge freezer
- Bosch integrated washer/dryer (where there is no utility room, laundry room or utility cupboard in the home)
- Amtico flooring in the open plan kitchen area

# UTILITY ROOM, LAUNDRY ROOM AND UTILITY CUPBOARD

- Individually designed utility room
- Laminate work surfaces with matching upstand
- Stainless steel sink with mixer tap (where applicable)
- Space for freestanding washing machine\*
- Space for freestanding tumble dryer\*
- Space for freestanding washer/dryer\*
- Amtico flooring