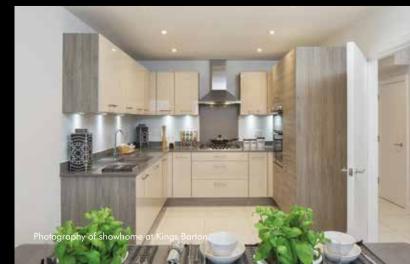

# DESIRABLE IN EVERY DETAIL

The finishing touches, unexpected flourishes and innovative features. Designer kitchens with desirable technology built-in, for showing off your culinary flair. Sleek family bathrooms and en suites with high specification sanitaryware, for indulging in some well-deserved pampering.

#### KITCHEN

- Individually designed kitchen
- Laminate work surfaces with matching upstand (to The Swithun, Godard, Chenyne)
- Stone work surfaces with matching upstand (all other home types)
- 1 & ½ bowl stainless steel sink with drainer and mixer tap (to The Swithun, Godard, Chenyne)
- Undermounted sink (to all other home types)
- Stainless steel splashback to the hob (to The Swithun, Godard, Chenyne)
- Stone splashback to the hob (where applicable, to all other home types)
- Under cupboard lighting
- Bosch single oven (to The Swithun, Godard, Chenyne)
- Bosch double oven (all other home types)
- Bosch 4-burner induction hob (to The Swithun, Godard & Chenyne)
- Bosch 5-burner induction hob (to all other home types)
- Bosch stainless steel extractor hood
- · Bosch integrated dishwasher
- · Bosch integrated fridge freezer
- Bosch integrated washer/dryer (where there is no utility room, laundry room or utility cupboard in the home)
- Amtico flooring in the open plan kitchen area