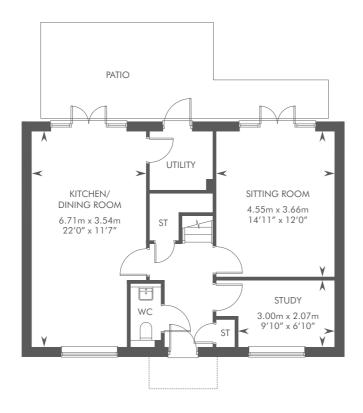

# THE LENHAM

4 BEDROOM DETACHED HOME

GROUND FLOOR

FIRST FLOOR

Please ask your Sales Consultant for further details. ST: Store cupboard. W: Wardrobe.