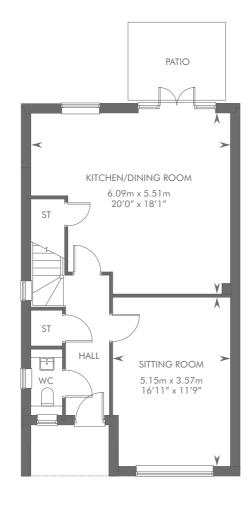

# THE BILSON

BEDROOM DETACHED HOME

FIRST FLOOR

GROUND FLOOR

Please ask your Sales Consultant for further details. ST: Store cupboard. W: Wardrobe.

The consumer protection from unfair trading regulations 2008. CALA Homes (Thames) Limited operates a policy of continual product development and the specifications outlined in this brochure are indicative only. CALA reserves the right to implement minor changes to the sizes and specifications shown on any plans or drawings in this brochure without warning. Where alterations to the design, construction or materials to be used in the construction of the property would materially alter the internal floor space, appearance or market value of the property, we will ensure that these changes are communicated to potential purchasers. Whilst these particulars are prepared with all due care for the convenience of intending purchasers, the information is intended as a guide. Floor plans, dimensions and specifications are correct at the time of print.