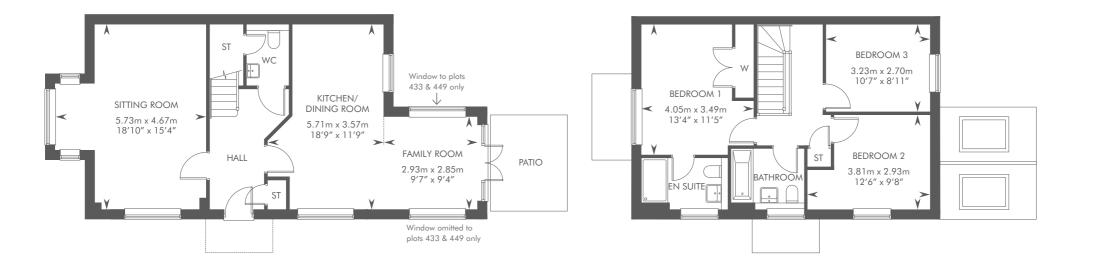

# THE LENHAM

4 BEDROOM DETACHED HOME

GROUND FLOOR

FIRST FLOOR

Please ask your Sales Consultant for further details. ST: Store cupboard. W: Wardrobe.