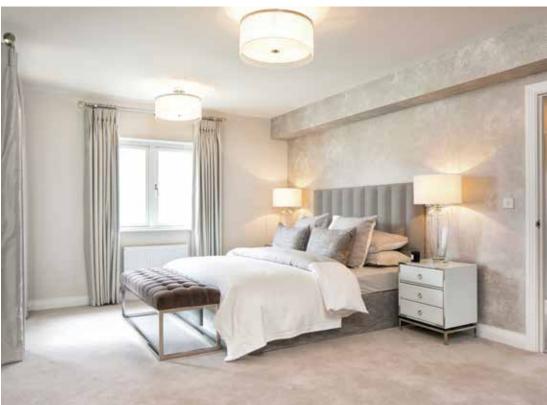

#### INTERNAL FINISHES

- · Smooth ceilings finished in white paint
- All walls finished in white paint
- All woodwork finished in white paint (satinwood)
- Timber stairs finished in white paint (satinwood) with a stained handrail
- Fitted furniture in the bedroom one dressing area (to The Saxon only)
- Wardrobe in the bedroom one
- Wardrobe in bedroom two\*
- Amtico flooring in the entrance hall
- Carpet in the living room, dining room, study, stairs, landing and all of the bedrooms