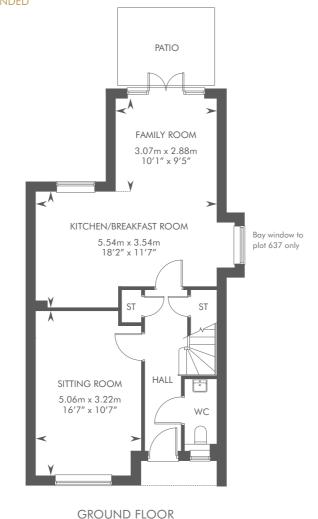

# THE LENHAM

4 BEDROOM DETACHED HOME

GROUND FLOOR

FIRST FLOOR

Please ask your Sales Consultant for further details. ST: Store cupboard. W: Wardrobe.