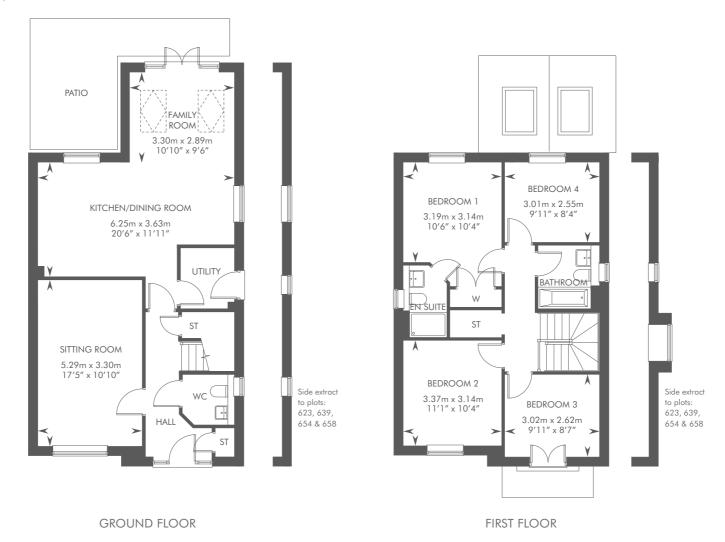

# THE LARFIELD

BEDROOM DETACHED/LINK-DETACHED HOME

Please ask your Sales Consultant for further details. ST: Store cupboard. W: Wardrobe. 🔲 Roof light.