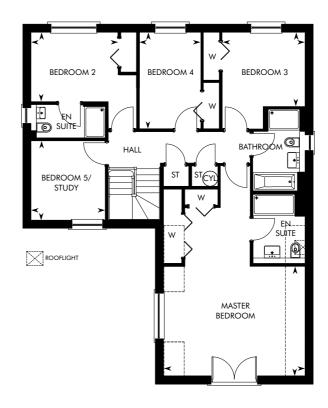

### THE DEWAR

| GROUND FLOOR        | M           | FT               | GROUND FLOOR | M           | FT               | FIRST FLOOR    | M           | FT                | FIRST FLOOR                             | M           | FT             |
|---------------------|-------------|------------------|--------------|-------------|------------------|----------------|-------------|-------------------|-----------------------------------------|-------------|----------------|
| •••••               |             |                  | •••••        |             |                  | •••••          |             |                   | • • • • • • • • • • • • • • • • • • • • |             |                |
| Kitchen/Family Area | 7.17 x 5.42 | 23′ 6″ × 17′ 9″  | Garage       | 5.79 x 5.43 | 19′ 0″ x 17′ 10″ | Master Bedroom | 5.43 x 4.20 | 17′ 10″ x 13′ 10″ | Bedroom 4                               | 3.70 x 2.34 | 12′ 1″ x 7′ 8″ |
| Lounge              | 4.96 x 3.90 | 16′ 3″ × 12′ 10″ |              |             |                  | Bedroom 2      | 3.33 x 2.66 | 10′ 11″ x 8′ 9″   | Bedroom 5/Study                         | 3.04 x 2.85 | 10′ 0″ x 9′ 4″ |
|                     |             |                  |              |             |                  | Bedroom 3      | 3.17 x 2.84 | 10′ 5″ x 9′ 4″    |                                         |             |                |

IMPORTANT NOTICE TO CUSTOMERS: The Consumer Protection from Unfair Trading Regulations 2008. CALA Homes (West) Limited operates a policy of continual product development and the specifications outlined in this brochure are indicative only. Specifications are correct at time of going to print. Any alterations to the specifications will be of equal or greater value and CALA reserves the right to implement changes to the specifications without warning. Whilst these particulars are prepared with all due care for the convenience of intending purchasers, the information is intended as a preliminary guide only. For more information ask a Development Soles Manager. As with photographs/illustrations in this brochure, the display material in our customer reception is provided purely as a guide, indicating a typical style of a property. The computer generated images and photographs do not necessarily represent the actual finishings/elevation or treatments, furnishings and fittings at this development. Room measurements are approximate only. Floor plans, dimensions and specifications are correct at the time of print. The illustrated location map is a general guide only. For specific particulars, please speak to the Development Soles Advisor for the most up-to-date information. Please note that distances referred to in this brochure are obtained from Google Maps. For information relating to weather in the area of this development, please refer to the Meteorological Office (www.metoffice.gov.uk). Nothing contained in this orchure shall constitute or form part of any contract. Information contained in this brochure is accurate at the time of going to press 19.11.18. CALA Homes (West) Limited's registered number is SC222577 and the registered office is Johnstone House, 52-54 Rose Street, Aberdeen, AB10 11HA. The Dewar SE.