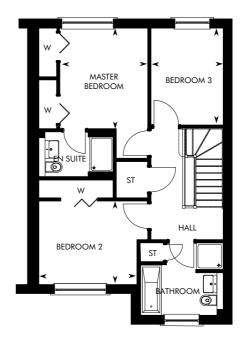

#### THE BANTON

| GROUND FLOOR                            | М           | FT              | GROUND FLOOR | M           | FT               | FIRST FLOOR    | M           | FT              | FIRST FLOOR                             | M           | FT             |
|-----------------------------------------|-------------|-----------------|--------------|-------------|------------------|----------------|-------------|-----------------|-----------------------------------------|-------------|----------------|
| • • • • • • • • • • • • • • • • • • • • |             |                 | •••••        |             |                  | •••••          |             |                 | • • • • • • • • • • • • • • • • • • • • |             |                |
| Kitchen/Dining Area                     | 6.24 x 3.28 | 20′ 6″ x 10′ 9″ | Lounge       | 5.29 x 3.31 | 17′ 4″ x 10′ 10″ | Master Bedroom | 3.41 x 2.97 | 11′ 2″ x 9′ 9″  | Bedroom 3                               | 3.29 x 2.44 | 10′ 9″ × 8′ 0″ |
|                                         |             |                 |              |             |                  | Bedroom 2      | 3.32 x 2.82 | 10′ 11″ x 9′ 3″ |                                         |             |                |