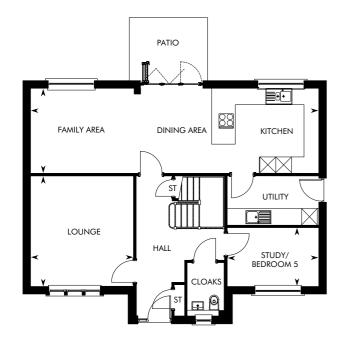

# THE ELLIOT

Please note: Plot 42 features an alternative layout. Please ask for more details.

| GROUND FLOOR    | M FT                          | GROUND FLOOR | М           | FT               | FIRST FLOOR                             | М           | FT               | FIRST FLOOR      | М           | FT               |
|-----------------|-------------------------------|--------------|-------------|------------------|-----------------------------------------|-------------|------------------|------------------|-------------|------------------|
| •••••           |                               |              |             |                  | *************************************** |             |                  |                  |             |                  |
| Kitchen/Family/ | 11.02 x 3.24 36′ 2″ x 10′ 7″  | Study        | 3.49 x 2.23 | 11′ 5″ x 7′ 4″   | Master Bedroom                          | 3.72 x 3.22 | 12′ 2″ × 10′ 7″  | Bedroom 4        | 2.82 x 2.81 | 9′ 3″ x 9′ 3″    |
| Dining Area     |                               | Garage       | 5.71 x 5.44 | 18′ 9″ x 17′ 10″ | Bedroom 2                               | 3.50 x 3.45 | 11′ 6″ x 11′ 4″  | Recreation Space | 5.44 x 4.57 | 17′ 10″ x 15′ 0″ |
| Lounge          | 4.22 x 3.93 13′ 10″ x 12′ 11″ |              |             |                  | Bedroom 3                               | 3.50 x 3.30 | 11′ 6″ x 10′ 10″ |                  |             |                  |