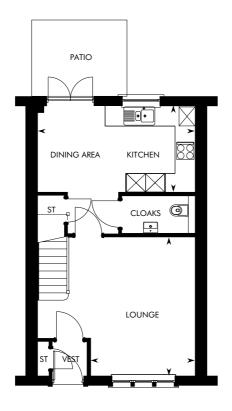

### THE ALLAN

| GROUND FLOOR                            | М           | FT              | GROUND FLOOR                            | М           | FT              | FIRST FLOOR    | M           | FT              | FIRST FLOOR | М           | FT            |
|-----------------------------------------|-------------|-----------------|-----------------------------------------|-------------|-----------------|----------------|-------------|-----------------|-------------|-------------|---------------|
| • • • • • • • • • • • • • • • • • • • • |             |                 | • • • • • • • • • • • • • • • • • • • • |             |                 |                |             |                 | •••••       |             |               |
| Kitchen/Dining Area                     | 4.94 x 2.70 | 16′ 3″ × 10′ 0″ | Lounge                                  | 4.36 x 3.28 | 14′ 4″ x 10′ 9″ | Master Bedroom | 3.85 x 2.62 | 12′ 7″ x 8′ 7″  | Bedroom 3   | 2.35 x 2.22 | 7′ 8″ × 7′ 3″ |
|                                         |             |                 |                                         |             |                 | Bedroom 2      | 3.10 x 2.71 | 10′ 2″ X 8′ 11″ |             |             |               |