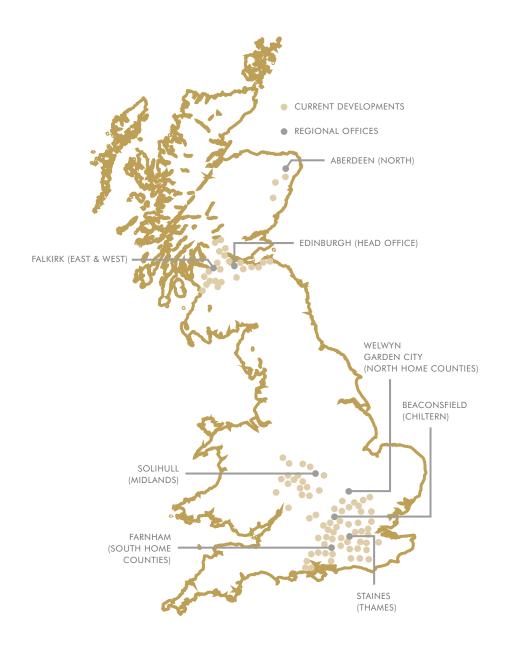

#### ALL THE RIGHT CONNECTIONS

Hazeldene Lea residents can look forward to the perfect balance of city and country life.

Newton Mearns is well placed for convenient access to the M77, which takes you directly into Glasgow city centre or south to Kilmarnock and the Clyde coastline, as well as connecting with the M74 for routes east towards Edinburgh and north via the M80.

Patterton and Whitecraigs stations both have park-and-ride facilities, with frequent trains to Glasgow in around 21 minutes, supported by regular bus services into the city centre and Ayrshire.

And whenever you have the desire to travel further afield, Glasgow International Airport is located just over 12 miles from home, via the M77 and M8.