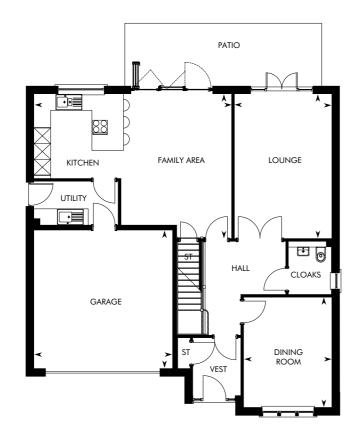

### THE LEWIS

| GROUND FLOOR        | М           | FT              | GROUND FLOOR | М           | FT               | FIRST FLOOR    | М           | FT               | FIRST FLOOR | М           | FT              |
|---------------------|-------------|-----------------|--------------|-------------|------------------|----------------|-------------|------------------|-------------|-------------|-----------------|
| V:1-l/F:l A         |             |                 | D::          |             | 13′ 10″ x 11′ 1″ | Master Bedroom |             | 17′ 7″ × 11′ 1″  | Bedroom 4   |             | 11′ 1″ x 9′ 11″ |
| Kitchen/Family Area |             |                 | _            |             |                  |                |             |                  |             |             |                 |
| Lounge              | 5.53 x 3.72 | 18′ 2″ x 12′ 2″ | Garage       | 5.30 x 5.29 | 17′ 5″ x 17′ 4″  | Bedroom 2      | 3.77 x 3.61 | 12′ 4″ × 11′ 10″ | Bedroom 5   | 3.77 x 2.81 | 12′ 4″ x 9′ 3″  |
|                     |             |                 |              |             |                  | Bedroom 3      | 4.04 × 3.77 | 13′ 3″ x 12′ 4″  |             |             |                 |