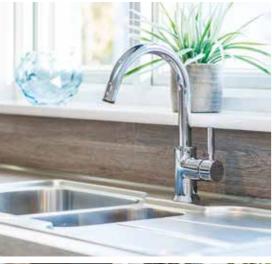

#### KITCHEN & UTILITY ROOMS

- Stylish Creative Designs kitchens with Siemens appliances
- Silestone worktops to kitchen
- Four/five zone induction hob (as design dictates)
- Built in single oven
- Built in oven/microwave combination (Blair to Moncrief housetypes)
- Built in fridge freezer (Allan to Elliot housetypes)
- Built in tall fridge (Kennedy to Moncrief housetypes)
- Built in tall freezer (Kennedy to Moncrief housetypes)
- Built in dishwasher
- Contemporary tap in kitchen & utility
- 1½ bowl stainless steel sink in kitchen
- Single bowl stainless steel sink in utility room
- Laminate worktops in utility room