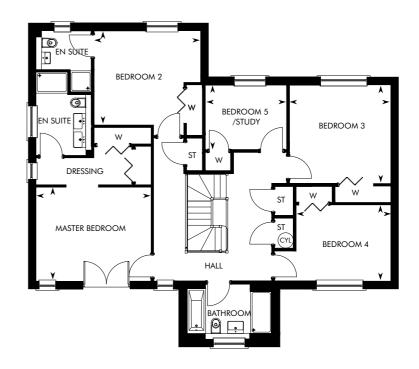

# THE KENNEDY

| GROUND FLOOR        | М           | FT              | GROUND FLOOR | М           | FT              | FIRST FLOOR    | М           | FT              | FIRST FLOOR     | М           | FT             |
|---------------------|-------------|-----------------|--------------|-------------|-----------------|----------------|-------------|-----------------|-----------------|-------------|----------------|
|                     |             |                 | •••••        |             |                 |                |             |                 | •••••           |             |                |
| Kitchen/Dining Area | 7.70 x 3.23 | 25′ 3″ × 10′ 7″ | Lounge       | 4.61 x 4.06 | 15′ 2″ × 13′ 4″ | Master Bedroom | 4.34 x 3.34 | 14′ 3″ × 11′ 7″ | Bedroom 4       | 3.58 x 2.87 | 11′ 9″ x 9′ 5″ |
| Family              | 4.41 x 3.77 | 14′ 6″ x 12′ 4″ | Garage       | 5.51 x 5.50 | 18′ 1″ x 18′ 0″ | Bedroom 2      | 4.03 x 3.56 | 13′ 2″ × 11′ 8″ | Bedroom 5/Study | 3.08 x 2.44 | 10′ 1″ x 8′ 0″ |
|                     |             |                 |              |             |                 | Bedroom 3      | 3.83 x 3.72 | 12′ 7″ × 12′ 3″ |                 |             |                |
|                     |             |                 |              |             |                 |                |             |                 |                 |             |                |