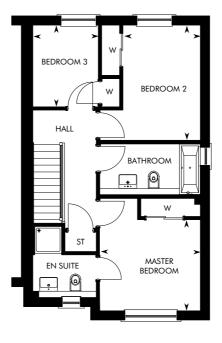

# THE AVON

Please note: Plots 72, 75, 76 and 79 feature an alternative layout. Please ask for more details.

| GROUND FLOOR                            | M           | FT              | GROUND FLOOR                            | M           | FT              | FIRST FLOOR                             | M           | FT              | FIRST FLOOR | M           | FT            |
|-----------------------------------------|-------------|-----------------|-----------------------------------------|-------------|-----------------|-----------------------------------------|-------------|-----------------|-------------|-------------|---------------|
| • • • • • • • • • • • • • • • • • • • • |             |                 | • • • • • • • • • • • • • • • • • • • • |             |                 | • • • • • • • • • • • • • • • • • • • • |             |                 | •••••       |             |               |
| Kitchen/Dining Area                     | 5.63 x 3.14 | 18′ 6″ x 10′ 3″ | Lounge                                  | 5.05 x 3.39 | 16′ 7″ x 11′ 1″ | Master Bedroom                          | 3.38 x 3.06 | 11′ 1″ × 10′ 1″ | Bedroom 3   | 2.74 × 2.20 | 9′ 0″ x 7′ 3″ |
|                                         |             |                 |                                         |             |                 | Bedroom 2                               | 3 87 x 2 60 | 12′ 8″ × 8′ 6″  |             |             |               |