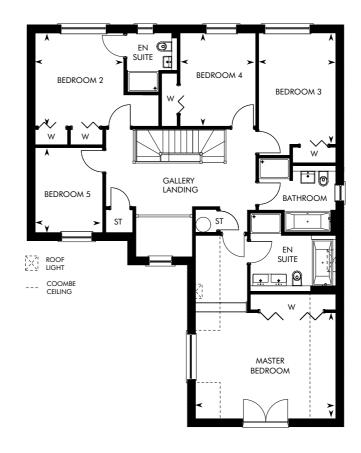

## THE MONCRIEF

5 BEDROOM HOME AT HAZELDENE LEA

| GROUND FLOOR                        | М                             | FT | GROUND FLOOR | М           | FT                         | FIRST FLOOR    | М                | FT               | FIRST FLOOR | М                  | FT               |
|-------------------------------------|-------------------------------|----|--------------|-------------|----------------------------|----------------|------------------|------------------|-------------|--------------------|------------------|
|                                     |                               |    |              |             |                            |                |                  |                  |             |                    |                  |
| Kitchen/Family/                     | 10.57 x 4.25 34′ 8″ x 13′ 11″ |    | Garage 5.4   | 5.49 x 5.45 | 49 x 5.45 18′ 0″ x 17′ 11″ | Master Bedroom | 5.59 x 3.54      | 18′ 4″ × 11′ 7″  | Bedroom 4   | 2.99 x 2.87        | 9′ 10″ x 9′ 5″   |
| Dining Area                         |                               |    |              |             |                            | Bedroom 2      | 3.91 x 3.57      | 12′ 10″ x 11′ 8″ | Bedroom 5   | $3.30 \times 2.70$ | 10′ 10″ x 8′ 10″ |
| Lounge 5.45 x 4.62 17' 11" x 15' 2" |                               |    |              |             | Bedroom 3                  | 3.39 x 3.30    | 11′ 1″ × 10′ 10″ |                  |             |                    |                  |