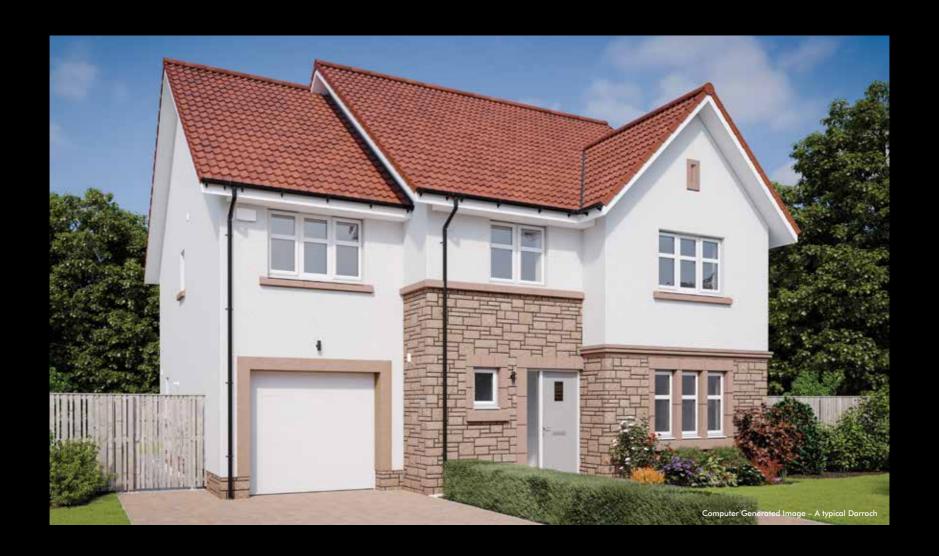

# THE DARROCH

| UND FLOOR | М                    | FT                            | GROUND FLOOR                                      | М                                                        | FT                                                                | FIRST FLOOR                                                                       | М                                                                                                          | FT                                                                                                                                  | FIRST FLOOR                                                                                                                                                        | М                                                                                                                                                                                              | FT                                                                                                                                                                                                                    |
|-----------|----------------------|-------------------------------|---------------------------------------------------|----------------------------------------------------------|-------------------------------------------------------------------|-----------------------------------------------------------------------------------|------------------------------------------------------------------------------------------------------------|-------------------------------------------------------------------------------------------------------------------------------------|--------------------------------------------------------------------------------------------------------------------------------------------------------------------|------------------------------------------------------------------------------------------------------------------------------------------------------------------------------------------------|-----------------------------------------------------------------------------------------------------------------------------------------------------------------------------------------------------------------------|
|           |                      |                               | •••••                                             |                                                          |                                                                   |                                                                                   |                                                                                                            |                                                                                                                                     | •••••                                                                                                                                                              |                                                                                                                                                                                                |                                                                                                                                                                                                                       |
|           | 8.21 x 4.50          | 26′ 11″ × 14′ 9″              | Garage                                            | 5.51 x 3.04                                              | 18′ 1″ x 10′ 0″                                                   | Master Bedroom                                                                    | 4.78 x 3.59                                                                                                | 15′ 8″ × 11′ 9″                                                                                                                     | Bedroom 4                                                                                                                                                          | 2.71 x 2.50                                                                                                                                                                                    | 8′ 11″ x 8′ 2″                                                                                                                                                                                                        |
| g Area    |                      |                               |                                                   |                                                          |                                                                   | Bedroom 2                                                                         | 3.42 x 3.14                                                                                                | 11′ 3″ x 10′ 4″                                                                                                                     | Bedroom 5/Study                                                                                                                                                    | 3.14 x 2.56                                                                                                                                                                                    | 10′ 4″ x 8′ 5″                                                                                                                                                                                                        |
| де        | 6.10 x 3.79          | 20′ 0″ x 12′ 5″               |                                                   |                                                          |                                                                   | Bedroom 3                                                                         | 3.05 × 2.82                                                                                                | 10′ 0″ x 9′ 3″                                                                                                                      |                                                                                                                                                                    |                                                                                                                                                                                                |                                                                                                                                                                                                                       |
|           | en/Family/<br>g Area | en/Family/ 8.21 x 4.50 g Area | en/Family/ 8.21 x 4.50 26′ 11″ x 14′ 9″<br>g Area | en/Family/ 8.21 x 4.50 26′ 11″ x 14′ 9″ Garage<br>g Area | en/Family/ 8.21 x 4.50 26′ 11″ x 14′ 9″ Garage 5.51 x 3.04 g Area | en/Family/ 8.21 x 4.50 26′ 11″ x 14′ 9″ Garage 5.51 x 3.04 18′ 1″ x 10′ 0″ g Area | en/Family/ 8.21 x 4.50 26′ 11″ x 14′ 9″ Garage 5.51 x 3.04 18′ 1″ x 10′ 0″ Master Bedroom g Area Bedroom 2 | en/Family/ 8.21 x 4.50 26' 11" x 14' 9" Garage 5.51 x 3.04 18' 1" x 10' 0" Master Bedroom 4.78 x 3.59 g Area  Bedroom 2 3.42 x 3.14 | en/Family/ 8.21 x 4.50 26′ 11″ x 14′ 9″ Garage 5.51 x 3.04 18′ 1″ x 10′ 0″ Master Bedroom 4.78 x 3.59 15′ 8″ x 11′ 9″ g Area Bedroom 2 3.42 x 3.14 11′ 3″ x 10′ 4″ | en/Family/ 8.21 x 4.50 26′ 11″ x 14′ 9″ Garage 5.51 x 3.04 18′ 1″ x 10′ 0″ Master Bedroom 4.78 x 3.59 15′ 8″ x 11′ 9″ Bedroom 4  g Area  Bedroom 2 3.42 x 3.14 11′ 3″ x 10′ 4″ Bedroom 5/Study | en/Family/ 8.21 x 4.50 26′ 11″ x 14′ 9″ Garage 5.51 x 3.04 18′ 1″ x 10′ 0″ Master Bedroom 4.78 x 3.59 15′ 8″ x 11′ 9″ Bedroom 4 2.71 x 2.50 g Area  Bedroom 2 3.42 x 3.14 11′ 3″ x 10′ 4″ Bedroom 5/Study 3.14 x 2.56 |