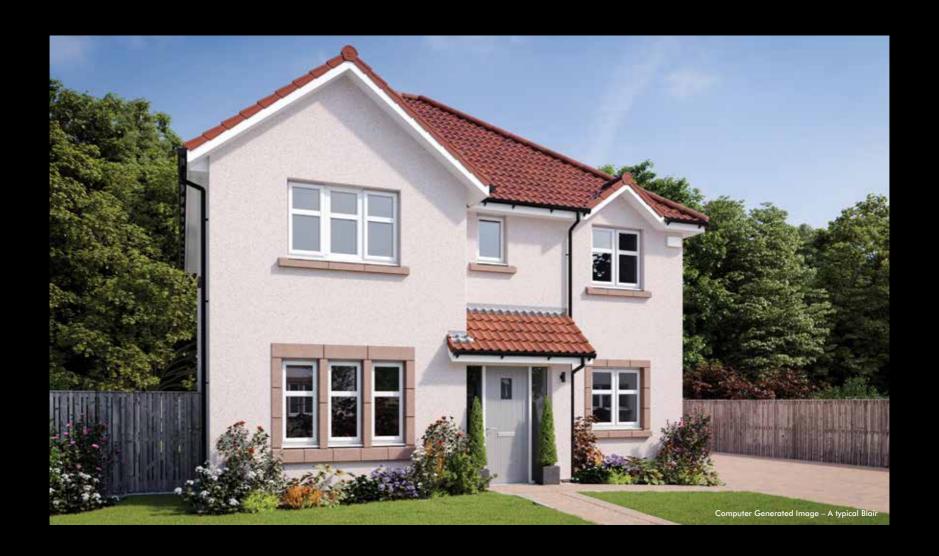

# THE BLAIR

| GROUND FLOOR                            | М           | FT               | GROUND FLOOR | М           | FT              | FIRST FLOOR    | М           | FT               | FIRST FLOOR | М           | FT             |
|-----------------------------------------|-------------|------------------|--------------|-------------|-----------------|----------------|-------------|------------------|-------------|-------------|----------------|
| • • • • • • • • • • • • • • • • • • • • |             |                  | •••••        |             |                 | •••••          |             |                  | •••••       |             |                |
| Kitchen/Family Area                     | 6.50 x 3.85 | 21′ 4″ x 12′ 8″  | Dining       | 3.34 x 2.63 | 11′ 0″ x 8′ 7″  | Master Bedroom | 3.30 x 3.00 | 10′ 10″ x 9′ 10″ | Bedroom 3   | 3.53 x 2.65 | 11′ 7″ x 8′ 8″ |
| Lounge                                  | 3.30 x 4.56 | 10′ 10″ x 15′ 0″ | Garage       | 2.71 x 5.63 | 8′ 11″ x 18′ 6″ | Bedroom 2      | 3.38 x 2.92 | 11′ 1″ x 9′ 7″   | Bedroom 4   | 2.62 x 2.56 | 8′ 7″ x 8′ 5″  |