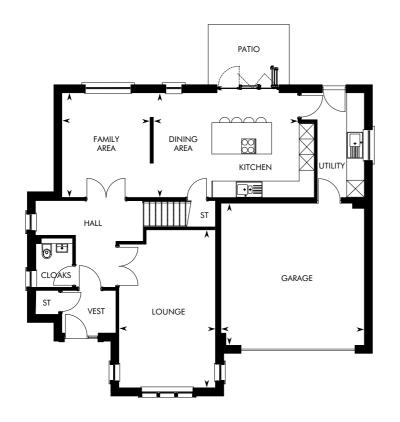

# THE LOGAN

| GROUND FLOOR        | М           | FT              | GROUND FLOOR | М           | FT               | FIRST FLOOR    | М           | FT               | FIRST FLOOR | М           | FT               |
|---------------------|-------------|-----------------|--------------|-------------|------------------|----------------|-------------|------------------|-------------|-------------|------------------|
|                     |             |                 | •••••        |             |                  |                |             |                  | •••••       |             |                  |
| Kitchen/Dining Area | 5.54 × 4.01 | 18′ 2″ × 13′ 2″ | Lounge       | 6.05 x 3.65 | 19′ 10″ x 12′ 2″ | Master Bedroom | 3.95 x 3.70 | 12′ 11″ x 12′ 2″ | Bedroom 4   | 3.59 x 3.15 | 11′ 9″ x 10′ 4″  |
| Family              | 4.01 x 3.38 | 13′ 2″ × 11′ 1″ | Garage       | 5.49 x 5.44 | 10′ 10″ x 10′ 9″ | Bedroom 2      | 3.64 x 3.59 | 11′ 11″ x 11′ 9″ | Bedroom 5   | 3.31 x 3.27 | 10′ 10″ x 10′ 9″ |
|                     |             |                 |              |             |                  | Bedroom 3      | 4.02 × 3.02 | 13′ 2″ x 9′ 11″  |             |             |                  |