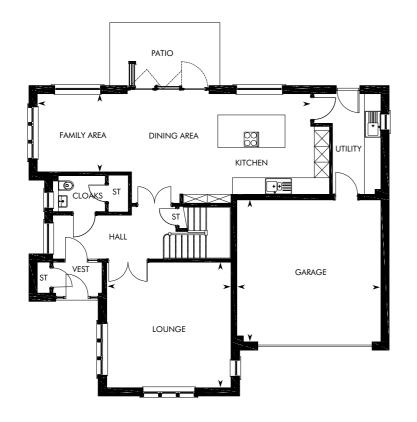

# THE MELVILLE

BEDROOM HOME AT HAZELDENE LEA

| GROUND FLOOR    |                              | FT              | GROUND FLOOR |             | FT                | FIRST FLOOR    | М              | FT               | FIRST FLOOR | М           | FT              |
|-----------------|------------------------------|-----------------|--------------|-------------|-------------------|----------------|----------------|------------------|-------------|-------------|-----------------|
| Kitchen/Family/ |                              | 25′ 4″ × 25′ 4″ | Study        |             | 8′ 8″ x 6′ 2″     | Master Bedroom |                |                  | Bedroom 4   |             | 11′ 10″ x 9′ 7″ |
| Dining Area     |                              |                 | Garage       | 5.43 × 5.17 | 17′ 10″ x 16′ 11″ | Bedroom 2      | 3.61 x 3.43    | 11′ 10″ × 11′ 3″ | Bedroom 5   | 3.29 x 2.62 | 10′ 9″ × 8′ 7″  |
| Lounge          | 5.73 x 3.77 18′ 10″ x 12′ 4″ |                 |              |             | Bedroom 3         | 4.31 x 2.98    | 14′ 2″ x 9′ 9″ |                  |             |             |                 |