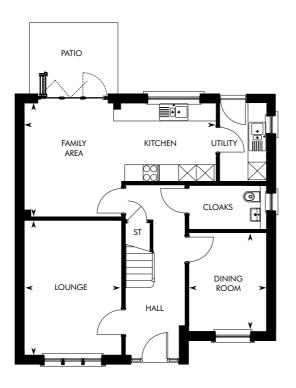

# THE COLVILLE

| GROUND FLOOR        | М           | FT               | GROUND FLOOR | М | FT | FIRST FLOOR    | М           | FT             | FIRST FLOOR | М           | FT             |
|---------------------|-------------|------------------|--------------|---|----|----------------|-------------|----------------|-------------|-------------|----------------|
| Kitchen/Family Area |             |                  | Garage       |   |    | Master Bedroom |             |                | Bedroom 4   |             | 11′ 4″ x 9′ 5″ |
| Lounge              | 5.13 x 3.53 | 16′ 10″ x 11′ 7″ |              |   |    | Bedroom 2      | 3.50 x 2.81 | 11′ 6″ x 9′ 3″ | Bedroom 5   | 2.26 × 2.25 | 7′ 5″ × 7′ 5″  |
|                     |             |                  |              |   |    | Bedroom 3      | 3.44 x 2.88 | 11′ 4″ x 9′ 5″ |             |             |                |