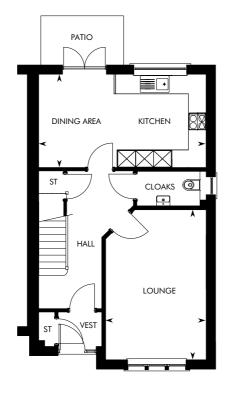

# THE AVON

Please note: Plots 72, 75, 76 and 79 feature an alternative layout. Please ask for more details.

| GROUND FLOOR                            | M           | FT              | GROUND FLOOR                            | M           | FT              | FIRST FLOOR                             | M           | FT              | FIRST FLOOR | M           | FT            |
|-----------------------------------------|-------------|-----------------|-----------------------------------------|-------------|-----------------|-----------------------------------------|-------------|-----------------|-------------|-------------|---------------|
| • • • • • • • • • • • • • • • • • • • • |             |                 | • • • • • • • • • • • • • • • • • • • • |             |                 | • • • • • • • • • • • • • • • • • • • • |             |                 | •••••       |             |               |
| Kitchen/Dining Area                     | 5.63 x 3.14 | 18′ 6″ x 10′ 3″ | Lounge                                  | 5.05 x 3.39 | 16′ 7″ x 11′ 1″ | Master Bedroom                          | 3.38 x 3.06 | 11′ 1″ × 10′ 1″ | Bedroom 3   | 2.74 × 2.20 | 9′ 0″ x 7′ 3″ |
|                                         |             |                 |                                         |             |                 | Bedroom 2                               | 3 87 x 2 60 | 12′ 8″ × 8′ 6″  |             |             |               |