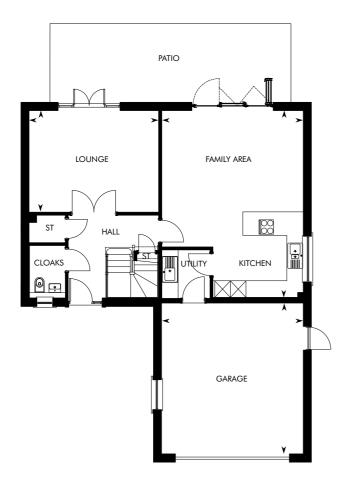

### THE DEWAR

| GROUND FLOOR        | M           | FT               | GROUND FLOOR | M           | FT               | FIRST FLOOR    | M           | FT                | FIRST FLOOR                             | M           | FT             |
|---------------------|-------------|------------------|--------------|-------------|------------------|----------------|-------------|-------------------|-----------------------------------------|-------------|----------------|
| •••••               |             |                  | •••••        |             |                  | •••••          |             |                   | • • • • • • • • • • • • • • • • • • • • |             |                |
| Kitchen/Family Area | 7.17 x 5.42 | 23′ 6″ × 17′ 9″  | Garage       | 5.79 x 5.43 | 19′ 0″ x 17′ 10″ | Master Bedroom | 5.43 x 4.20 | 17′ 10″ x 13′ 10″ | Bedroom 4                               | 3.70 x 2.34 | 12′ 1″ x 7′ 8″ |
| Lounge              | 4.96 x 3.90 | 16′ 3″ × 12′ 10″ |              |             |                  | Bedroom 2      | 3.33 x 2.66 | 10′ 11″ x 8′ 9″   | Bedroom 5/Study                         | 3.04 x 2.85 | 10′ 0″ x 9′ 4″ |
|                     |             |                  |              |             |                  | Bedroom 3      | 3.17 x 2.84 | 10′ 5″ x 9′ 4″    |                                         |             |                |

IMPORTANT NOTICE TO CUSTOMERS: The Consumer Protection from Unfair Trading Regulations 2008. CALA Homes (West) Limited operates a policy of continual product development and the specifications outlined in this brochure are indicative only. Specifications are correct at time of going to print. Any alterations to the specifications will be of equal or greater value and CALA reserves the right to implement changes to the specifications without warning. Whilst these particulars are prepared with all due care for the convenience of intending purchasers, the information is intended as a preliminary guide only. For more information ask a Development Soles Manager. As with photographs/illustrations in this brochure, the display material in our customer reception is provided purely as a guide, indicating a typical style of a property. The computer generated images and photographs do not necessarily represent the actual finishings/elevation or treatments, furnishings and fittings at this development. Room measurements are approximate only. Floor plans, dimensions and specifications are correct at the time of print. The illustrated location map is a general guide only. For specific particulars, please speak to the Development Soles Advisor for the most up-to-date information. Please note that distances referred to in this brochure are obtained from Google Maps. For information relating to weather in the area of this development, please refer to the Meteorological Office (www.metoffice.gov.uk). Nothing contained in this orchure shall constitute or form part of any contract. Information contained in this brochure is accurate at the time of going to press 19.11.18. CALA Homes (West) Limited's registered number is SC222577 and the registered office is Johnstone House, 52-54 Rose Street, Aberdeen, AB10 11HA. The Dewar SE.