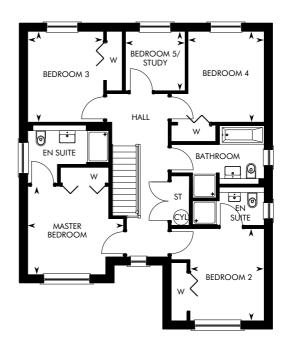

# THE DARROCH

| UND FLOOR | М                    | FT                            | GROUND FLOOR                                      | М                                                        | FT                                                                | FIRST FLOOR                                                                       | М                                                                                                          | FT                                                                                                                                  | FIRST FLOOR                                                                                                                                                        | М                                                                                                                                                                                              | FT                                                                                                                                                                                                                    |
|-----------|----------------------|-------------------------------|---------------------------------------------------|----------------------------------------------------------|-------------------------------------------------------------------|-----------------------------------------------------------------------------------|------------------------------------------------------------------------------------------------------------|-------------------------------------------------------------------------------------------------------------------------------------|--------------------------------------------------------------------------------------------------------------------------------------------------------------------|------------------------------------------------------------------------------------------------------------------------------------------------------------------------------------------------|-----------------------------------------------------------------------------------------------------------------------------------------------------------------------------------------------------------------------|
|           |                      |                               | •••••                                             |                                                          |                                                                   |                                                                                   |                                                                                                            |                                                                                                                                     | •••••                                                                                                                                                              |                                                                                                                                                                                                |                                                                                                                                                                                                                       |
|           | 8.21 x 4.50          | 26′ 11″ × 14′ 9″              | Garage                                            | 5.51 x 3.04                                              | 18′ 1″ x 10′ 0″                                                   | Master Bedroom                                                                    | 4.78 x 3.59                                                                                                | 15′ 8″ × 11′ 9″                                                                                                                     | Bedroom 4                                                                                                                                                          | 2.71 x 2.50                                                                                                                                                                                    | 8′ 11″ x 8′ 2″                                                                                                                                                                                                        |
| g Area    |                      |                               |                                                   |                                                          |                                                                   | Bedroom 2                                                                         | 3.42 x 3.14                                                                                                | 11′ 3″ x 10′ 4″                                                                                                                     | Bedroom 5/Study                                                                                                                                                    | 3.14 x 2.56                                                                                                                                                                                    | 10′ 4″ x 8′ 5″                                                                                                                                                                                                        |
| де        | 6.10 x 3.79          | 20′ 0″ x 12′ 5″               |                                                   |                                                          |                                                                   | Bedroom 3                                                                         | 3.05 × 2.82                                                                                                | 10′ 0″ x 9′ 3″                                                                                                                      |                                                                                                                                                                    |                                                                                                                                                                                                |                                                                                                                                                                                                                       |
|           | en/Family/<br>g Area | en/Family/ 8.21 x 4.50 g Area | en/Family/ 8.21 x 4.50 26′ 11″ x 14′ 9″<br>g Area | en/Family/ 8.21 x 4.50 26′ 11″ x 14′ 9″ Garage<br>g Area | en/Family/ 8.21 x 4.50 26′ 11″ x 14′ 9″ Garage 5.51 x 3.04 g Area | en/Family/ 8.21 x 4.50 26′ 11″ x 14′ 9″ Garage 5.51 x 3.04 18′ 1″ x 10′ 0″ g Area | en/Family/ 8.21 x 4.50 26′ 11″ x 14′ 9″ Garage 5.51 x 3.04 18′ 1″ x 10′ 0″ Master Bedroom g Area Bedroom 2 | en/Family/ 8.21 x 4.50 26' 11" x 14' 9" Garage 5.51 x 3.04 18' 1" x 10' 0" Master Bedroom 4.78 x 3.59 g Area  Bedroom 2 3.42 x 3.14 | en/Family/ 8.21 x 4.50 26′ 11″ x 14′ 9″ Garage 5.51 x 3.04 18′ 1″ x 10′ 0″ Master Bedroom 4.78 x 3.59 15′ 8″ x 11′ 9″ g Area Bedroom 2 3.42 x 3.14 11′ 3″ x 10′ 4″ | en/Family/ 8.21 x 4.50 26′ 11″ x 14′ 9″ Garage 5.51 x 3.04 18′ 1″ x 10′ 0″ Master Bedroom 4.78 x 3.59 15′ 8″ x 11′ 9″ Bedroom 4  g Area  Bedroom 2 3.42 x 3.14 11′ 3″ x 10′ 4″ Bedroom 5/Study | en/Family/ 8.21 x 4.50 26′ 11″ x 14′ 9″ Garage 5.51 x 3.04 18′ 1″ x 10′ 0″ Master Bedroom 4.78 x 3.59 15′ 8″ x 11′ 9″ Bedroom 4 2.71 x 2.50 g Area  Bedroom 2 3.42 x 3.14 11′ 3″ x 10′ 4″ Bedroom 5/Study 3.14 x 2.56 |