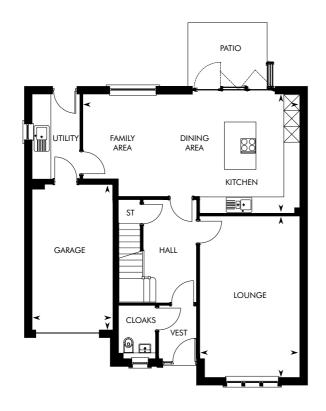

# THE DARROCH

| UND FLOOR | М                    | FT                            | GROUND FLOOR                                      | М                                                        | FT                                                                | FIRST FLOOR                                                                       | М                                                                                                          | FT                                                                                                                                  | FIRST FLOOR                                                                                                                                                        | М                                                                                                                                                                                              | FT                                                                                                                                                                                                                    |
|-----------|----------------------|-------------------------------|---------------------------------------------------|----------------------------------------------------------|-------------------------------------------------------------------|-----------------------------------------------------------------------------------|------------------------------------------------------------------------------------------------------------|-------------------------------------------------------------------------------------------------------------------------------------|--------------------------------------------------------------------------------------------------------------------------------------------------------------------|------------------------------------------------------------------------------------------------------------------------------------------------------------------------------------------------|-----------------------------------------------------------------------------------------------------------------------------------------------------------------------------------------------------------------------|
|           |                      |                               | •••••                                             |                                                          |                                                                   |                                                                                   |                                                                                                            |                                                                                                                                     | •••••                                                                                                                                                              |                                                                                                                                                                                                |                                                                                                                                                                                                                       |
|           | 8.21 x 4.50          | 26′ 11″ × 14′ 9″              | Garage                                            | 5.51 x 3.04                                              | 18′ 1″ x 10′ 0″                                                   | Master Bedroom                                                                    | 4.78 x 3.59                                                                                                | 15′ 8″ × 11′ 9″                                                                                                                     | Bedroom 4                                                                                                                                                          | 2.71 x 2.50                                                                                                                                                                                    | 8′ 11″ x 8′ 2″                                                                                                                                                                                                        |
| g Area    |                      |                               |                                                   |                                                          |                                                                   | Bedroom 2                                                                         | 3.42 x 3.14                                                                                                | 11′ 3″ x 10′ 4″                                                                                                                     | Bedroom 5/Study                                                                                                                                                    | 3.14 x 2.56                                                                                                                                                                                    | 10′ 4″ x 8′ 5″                                                                                                                                                                                                        |
| де        | 6.10 x 3.79          | 20′ 0″ x 12′ 5″               |                                                   |                                                          |                                                                   | Bedroom 3                                                                         | 3.05 × 2.82                                                                                                | 10′ 0″ x 9′ 3″                                                                                                                      |                                                                                                                                                                    |                                                                                                                                                                                                |                                                                                                                                                                                                                       |
|           | en/Family/<br>g Area | en/Family/ 8.21 x 4.50 g Area | en/Family/ 8.21 x 4.50 26′ 11″ x 14′ 9″<br>g Area | en/Family/ 8.21 x 4.50 26′ 11″ x 14′ 9″ Garage<br>g Area | en/Family/ 8.21 x 4.50 26′ 11″ x 14′ 9″ Garage 5.51 x 3.04 g Area | en/Family/ 8.21 x 4.50 26′ 11″ x 14′ 9″ Garage 5.51 x 3.04 18′ 1″ x 10′ 0″ g Area | en/Family/ 8.21 x 4.50 26′ 11″ x 14′ 9″ Garage 5.51 x 3.04 18′ 1″ x 10′ 0″ Master Bedroom g Area Bedroom 2 | en/Family/ 8.21 x 4.50 26' 11" x 14' 9" Garage 5.51 x 3.04 18' 1" x 10' 0" Master Bedroom 4.78 x 3.59 g Area  Bedroom 2 3.42 x 3.14 | en/Family/ 8.21 x 4.50 26′ 11″ x 14′ 9″ Garage 5.51 x 3.04 18′ 1″ x 10′ 0″ Master Bedroom 4.78 x 3.59 15′ 8″ x 11′ 9″ g Area Bedroom 2 3.42 x 3.14 11′ 3″ x 10′ 4″ | en/Family/ 8.21 x 4.50 26′ 11″ x 14′ 9″ Garage 5.51 x 3.04 18′ 1″ x 10′ 0″ Master Bedroom 4.78 x 3.59 15′ 8″ x 11′ 9″ Bedroom 4  g Area  Bedroom 2 3.42 x 3.14 11′ 3″ x 10′ 4″ Bedroom 5/Study | en/Family/ 8.21 x 4.50 26′ 11″ x 14′ 9″ Garage 5.51 x 3.04 18′ 1″ x 10′ 0″ Master Bedroom 4.78 x 3.59 15′ 8″ x 11′ 9″ Bedroom 4 2.71 x 2.50 g Area  Bedroom 2 3.42 x 3.14 11′ 3″ x 10′ 4″ Bedroom 5/Study 3.14 x 2.56 |