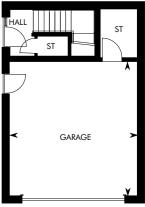

# THE KENNEDY

| GROUND FLOOR        | М           | FT              | GROUND FLOOR | М           | FT              | FIRST FLOOR    | М           | FT              | FIRST FLOOR     | М           | FT             |
|---------------------|-------------|-----------------|--------------|-------------|-----------------|----------------|-------------|-----------------|-----------------|-------------|----------------|
|                     |             |                 | •••••        |             |                 |                |             |                 | •••••           |             |                |
| Kitchen/Dining Area | 7.70 x 3.23 | 25′ 3″ × 10′ 7″ | Lounge       | 4.61 x 4.06 | 15′ 2″ × 13′ 4″ | Master Bedroom | 4.34 x 3.34 | 14′ 3″ × 11′ 7″ | Bedroom 4       | 3.58 x 2.87 | 11′ 9″ x 9′ 5″ |
| Family              | 4.41 x 3.77 | 14′ 6″ x 12′ 4″ | Garage       | 5.51 x 5.50 | 18′ 1″ x 18′ 0″ | Bedroom 2      | 4.03 x 3.56 | 13′ 2″ × 11′ 8″ | Bedroom 5/Study | 3.08 x 2.44 | 10′ 1″ x 8′ 0″ |
|                     |             |                 |              |             |                 | Bedroom 3      | 3.83 x 3.72 | 12′ 7″ × 12′ 3″ |                 |             |                |
|                     |             |                 |              |             |                 |                |             |                 |                 |             |                |