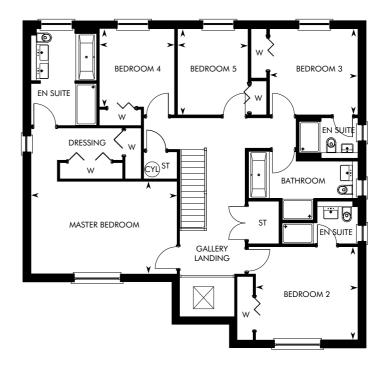

## THE MONCRIEF

5 BEDROOM HOME AT HAZELDENE LEA

| GROUND FLOOR                        | М                             | FT | GROUND FLOOR | М           | FT                         | FIRST FLOOR    | М                | FT               | FIRST FLOOR | М                  | FT               |
|-------------------------------------|-------------------------------|----|--------------|-------------|----------------------------|----------------|------------------|------------------|-------------|--------------------|------------------|
|                                     |                               |    |              |             |                            |                |                  |                  |             |                    |                  |
| Kitchen/Family/                     | 10.57 x 4.25 34′ 8″ x 13′ 11″ |    | Garage 5.4   | 5.49 x 5.45 | 49 x 5.45 18′ 0″ x 17′ 11″ | Master Bedroom | 5.59 x 3.54      | 18′ 4″ × 11′ 7″  | Bedroom 4   | 2.99 x 2.87        | 9′ 10″ x 9′ 5″   |
| Dining Area                         |                               |    |              |             |                            | Bedroom 2      | 3.91 x 3.57      | 12′ 10″ x 11′ 8″ | Bedroom 5   | $3.30 \times 2.70$ | 10′ 10″ x 8′ 10″ |
| Lounge 5.45 x 4.62 17' 11" x 15' 2" |                               |    |              |             | Bedroom 3                  | 3.39 x 3.30    | 11′ 1″ × 10′ 10″ |                  |             |                    |                  |