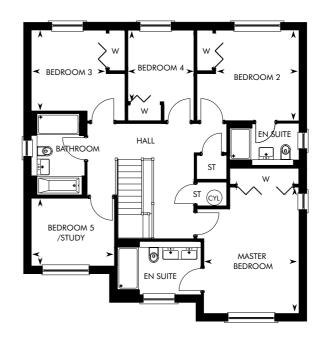

### THE DEWAR

| GROUND FLOOR        | M           | FT               | GROUND FLOOR | M           | FT               | FIRST FLOOR    | M           | FT                | FIRST FLOOR                             | M           | FT             |
|---------------------|-------------|------------------|--------------|-------------|------------------|----------------|-------------|-------------------|-----------------------------------------|-------------|----------------|
| •••••               |             |                  | •••••        |             |                  | •••••          |             |                   | • • • • • • • • • • • • • • • • • • • • |             |                |
| Kitchen/Family Area | 7.17 x 5.42 | 23′ 6″ × 17′ 9″  | Garage       | 5.79 x 5.43 | 19′ 0″ x 17′ 10″ | Master Bedroom | 5.43 x 4.20 | 17′ 10″ x 13′ 10″ | Bedroom 4                               | 3.70 x 2.34 | 12′ 1″ x 7′ 8″ |
| Lounge              | 4.96 x 3.90 | 16′ 3″ × 12′ 10″ |              |             |                  | Bedroom 2      | 3.33 x 2.66 | 10′ 11″ x 8′ 9″   | Bedroom 5/Study                         | 3.04 x 2.85 | 10′ 0″ x 9′ 4″ |
|                     |             |                  |              |             |                  | Bedroom 3      | 3.17 x 2.84 | 10′ 5″ x 9′ 4″    |                                         |             |                |

IMPORTANT NOTICE TO CUSTOMERS: The Consumer Protection from Unfair Trading Regulations 2008. CALA Homes (West) Limited operates a policy of continual product development and the specifications outlined in this brochure are indicative only. Specifications are correct at time of going to print. Any alterations to the specifications will be of equal or greater value and CALA reserves the right to implement changes to the specifications without warning. Whilst these particulars are prepared with all due care for the convenience of intending purchasers, the information is intended as a preliminary guide only. For more information ask a Development Soles Manager. As with photographs/illustrations in this brochure, the display material in our customer reception is provided purely as a guide, indicating a typical style of a property. The computer generated images and photographs do not necessarily represent the actual finishings/elevation or treatments, furnishings and fittings at this development. Room measurements are approximate only. Floor plans, dimensions and specifications are correct at the time of print. The illustrated location map is a general guide only. For specific particulars, please speak to the Development Soles Advisor for the most up-to-date information. Please note that distances referred to in this brochure are obtained from Google Maps. For information relating to weather in the area of this development, please refer to the Meteorological Office (www.metoffice.gov.uk). Nothing contained in this orchure shall constitute or form part of any contract. Information contained in this brochure is accurate at the time of going to press 19.11.18. CALA Homes (West) Limited's registered number is SC222577 and the registered office is Johnstone House, 52-54 Rose Street, Aberdeen, AB10 11HA. The Dewar SE.