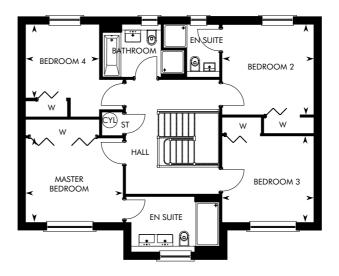

# THE ELLIOT

Please note: Plot 42 features an alternative layout. Please ask for more details.

| GROUND FLOOR    | M FT                          | GROUND FLOOR | М           | FT               | FIRST FLOOR                             | М           | FT               | FIRST FLOOR      | М           | FT               |
|-----------------|-------------------------------|--------------|-------------|------------------|-----------------------------------------|-------------|------------------|------------------|-------------|------------------|
| •••••           |                               |              |             |                  | *************************************** |             |                  |                  |             |                  |
| Kitchen/Family/ | 11.02 x 3.24 36′ 2″ x 10′ 7″  | Study        | 3.49 x 2.23 | 11′ 5″ x 7′ 4″   | Master Bedroom                          | 3.72 x 3.22 | 12′ 2″ × 10′ 7″  | Bedroom 4        | 2.82 x 2.81 | 9′ 3″ x 9′ 3″    |
| Dining Area     |                               | Garage       | 5.71 x 5.44 | 18′ 9″ x 17′ 10″ | Bedroom 2                               | 3.50 x 3.45 | 11′ 6″ x 11′ 4″  | Recreation Space | 5.44 x 4.57 | 17′ 10″ x 15′ 0″ |
| Lounge          | 4.22 x 3.93 13′ 10″ x 12′ 11″ |              |             |                  | Bedroom 3                               | 3.50 x 3.30 | 11′ 6″ x 10′ 10″ |                  |             |                  |