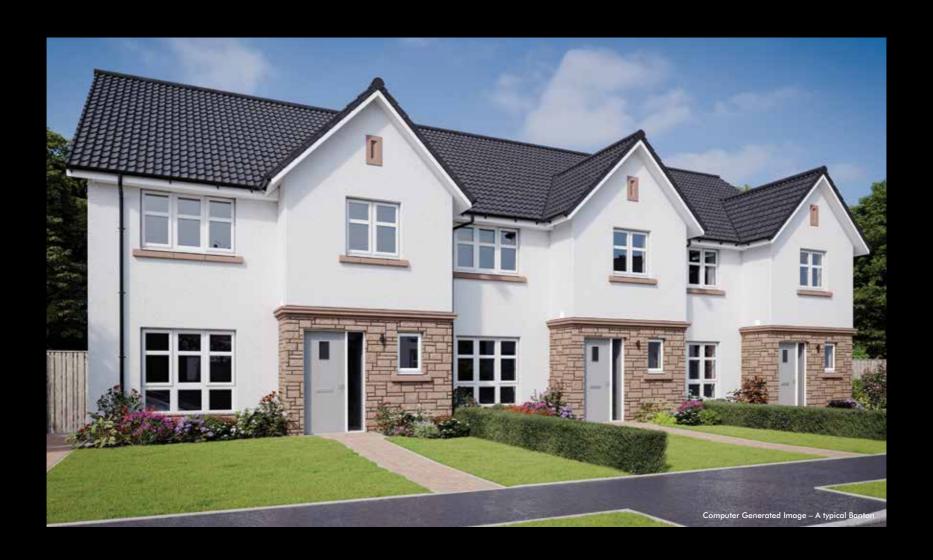

#### THE BANTON

| GROUND FLOOR                            | М           | FT              | GROUND FLOOR | M           | FT               | FIRST FLOOR    | M           | FT              | FIRST FLOOR                             | M           | FT             |
|-----------------------------------------|-------------|-----------------|--------------|-------------|------------------|----------------|-------------|-----------------|-----------------------------------------|-------------|----------------|
| • • • • • • • • • • • • • • • • • • • • |             |                 | •••••        |             |                  | •••••          |             |                 | • • • • • • • • • • • • • • • • • • • • |             |                |
| Kitchen/Dining Area                     | 6.24 x 3.28 | 20′ 6″ x 10′ 9″ | Lounge       | 5.29 x 3.31 | 17′ 4″ x 10′ 10″ | Master Bedroom | 3.41 x 2.97 | 11′ 2″ x 9′ 9″  | Bedroom 3                               | 3.29 x 2.44 | 10′ 9″ × 8′ 0″ |
|                                         |             |                 |              |             |                  | Bedroom 2      | 3.32 x 2.82 | 10′ 11″ x 9′ 3″ |                                         |             |                |