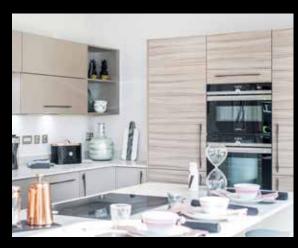

#### KITCHEN & UTILITY ROOMS

- Stylish Creative Designs kitchens with Siemens appliances
- Silestone worktops to kitchen
- Four/five zone induction hob (as design dictates)
- Built in single oven
- Built in oven/microwave combination (Blair to Moncrief housetypes)
- Built in fridge freezer (Allan to Elliot housetypes)
- Built in tall fridge (Kennedy to Moncrief housetypes)
- Built in tall freezer (Kennedy to Moncrief housetypes)
- Built in dishwasher
- Contemporary tap in kitchen & utility
- 1½ bowl stainless steel sink in kitchen
- Single bowl stainless steel sink in utility room
- Laminate worktops in utility room