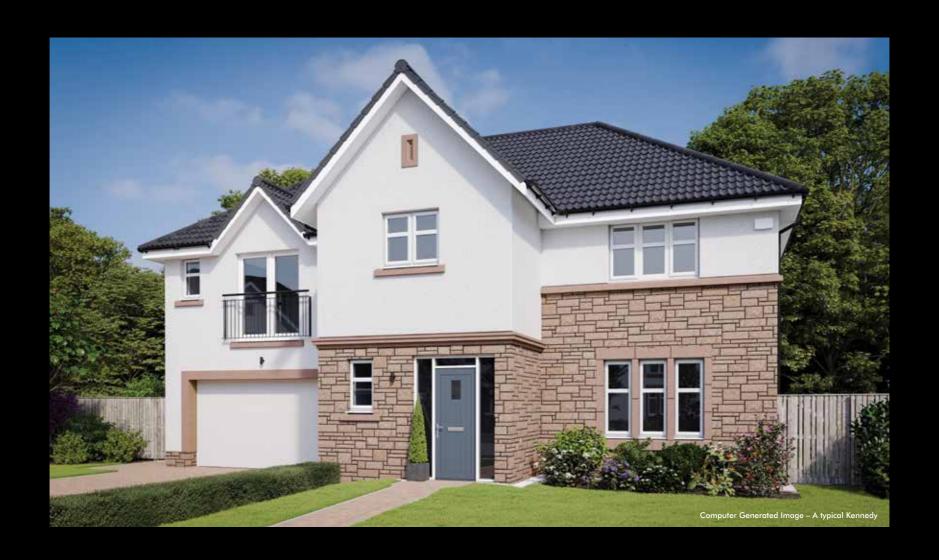

# THE KENNEDY

| GROUND FLOOR        | М           | FT              | GROUND FLOOR | М           | FT              | FIRST FLOOR    | М           | FT              | FIRST FLOOR     | М           | FT             |
|---------------------|-------------|-----------------|--------------|-------------|-----------------|----------------|-------------|-----------------|-----------------|-------------|----------------|
|                     |             |                 | •••••        |             |                 |                |             |                 | •••••           |             |                |
| Kitchen/Dining Area | 7.70 x 3.23 | 25′ 3″ × 10′ 7″ | Lounge       | 4.61 x 4.06 | 15′ 2″ × 13′ 4″ | Master Bedroom | 4.34 x 3.34 | 14′ 3″ × 11′ 7″ | Bedroom 4       | 3.58 x 2.87 | 11′ 9″ x 9′ 5″ |
| Family              | 4.41 x 3.77 | 14′ 6″ x 12′ 4″ | Garage       | 5.51 x 5.50 | 18′ 1″ x 18′ 0″ | Bedroom 2      | 4.03 x 3.56 | 13′ 2″ × 11′ 8″ | Bedroom 5/Study | 3.08 x 2.44 | 10′ 1″ x 8′ 0″ |
|                     |             |                 |              |             |                 | Bedroom 3      | 3.83 x 3.72 | 12′ 7″ × 12′ 3″ |                 |             |                |
|                     |             |                 |              |             |                 |                |             |                 |                 |             |                |