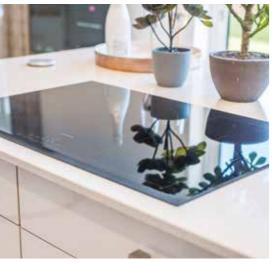

#### KITCHEN & UTILITY ROOMS

- Stylish Creative Designs kitchens with Siemens appliances
- Silestone worktops to kitchen
- Four/five zone induction hob (as design dictates)
- Built in single oven
- Built in oven/microwave combination (Blair to Moncrief housetypes)
- Built in fridge freezer (Allan to Elliot housetypes)
- Built in tall fridge (Kennedy to Moncrief housetypes)
- Built in tall freezer (Kennedy to Moncrief housetypes)
- Built in dishwasher
- Contemporary tap in kitchen & utility
- 1½ bowl stainless steel sink in kitchen
- Single bowl stainless steel sink in utility room
- Laminate worktops in utility room