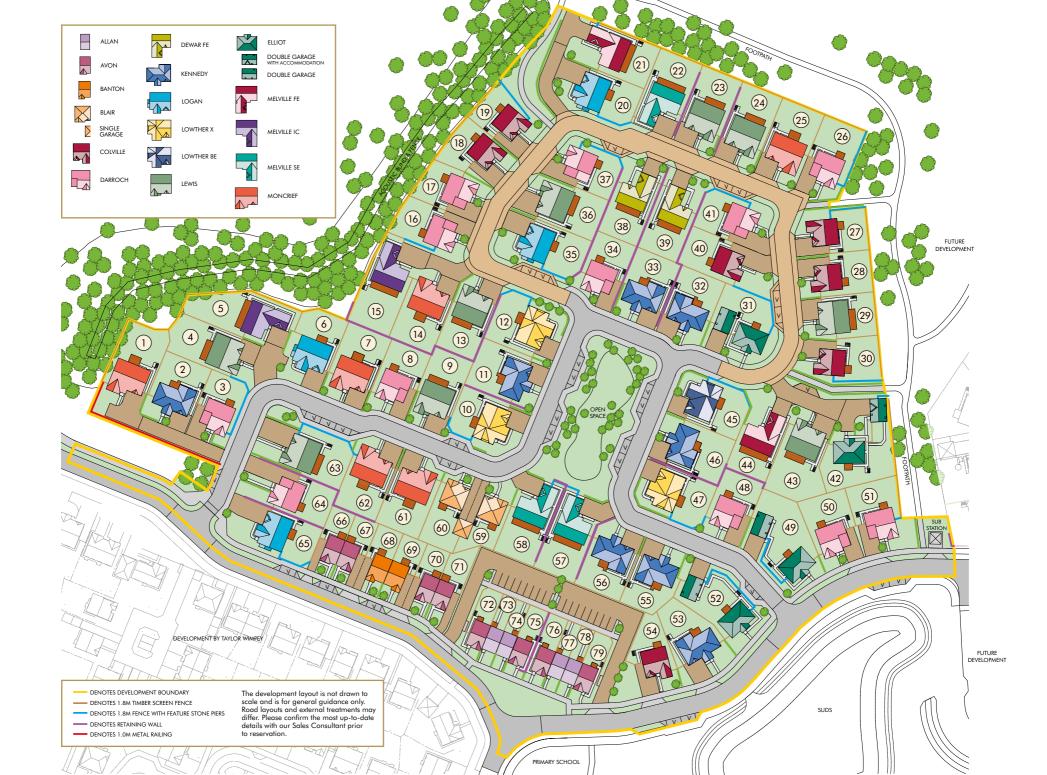

# THE AVON

Please note: Plots 72, 75, 76 and 79 feature an alternative layout. Please ask for more details.

| GROUND FLOOR                            | M           | FT              | GROUND FLOOR                            | M           | FT              | FIRST FLOOR                             | M           | FT              | FIRST FLOOR | M           | FT            |
|-----------------------------------------|-------------|-----------------|-----------------------------------------|-------------|-----------------|-----------------------------------------|-------------|-----------------|-------------|-------------|---------------|
| • • • • • • • • • • • • • • • • • • • • |             |                 | • • • • • • • • • • • • • • • • • • • • |             |                 | • • • • • • • • • • • • • • • • • • • • |             |                 | •••••       |             |               |
| Kitchen/Dining Area                     | 5.63 x 3.14 | 18′ 6″ x 10′ 3″ | Lounge                                  | 5.05 x 3.39 | 16′ 7″ x 11′ 1″ | Master Bedroom                          | 3.38 x 3.06 | 11′ 1″ × 10′ 1″ | Bedroom 3   | 2.74 × 2.20 | 9′ 0″ x 7′ 3″ |
|                                         |             |                 |                                         |             |                 | Bedroom 2                               | 3 87 x 2 60 | 12′ 8″ × 8′ 6″  |             |             |               |