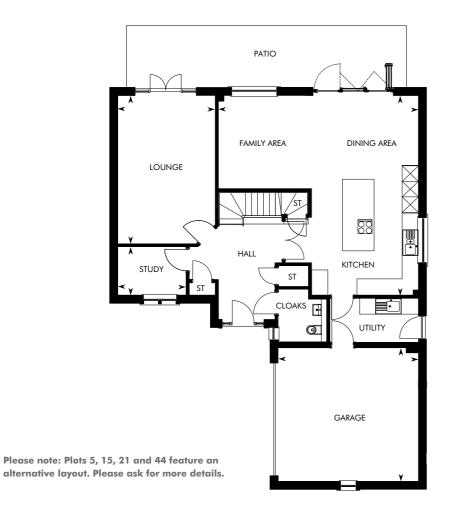

# THE ELLIOT

Please note: Plot 42 features an alternative layout. Please ask for more details.

| GROUND FLOOR    | M FT                          | GROUND FLOOR | М           | FT               | FIRST FLOOR                             | М           | FT               | FIRST FLOOR      | М           | FT               |
|-----------------|-------------------------------|--------------|-------------|------------------|-----------------------------------------|-------------|------------------|------------------|-------------|------------------|
| •••••           |                               |              |             |                  | *************************************** |             |                  |                  |             |                  |
| Kitchen/Family/ | 11.02 x 3.24 36′ 2″ x 10′ 7″  | Study        | 3.49 x 2.23 | 11′ 5″ x 7′ 4″   | Master Bedroom                          | 3.72 x 3.22 | 12′ 2″ × 10′ 7″  | Bedroom 4        | 2.82 x 2.81 | 9′ 3″ x 9′ 3″    |
| Dining Area     |                               | Garage       | 5.71 x 5.44 | 18′ 9″ x 17′ 10″ | Bedroom 2                               | 3.50 x 3.45 | 11′ 6″ x 11′ 4″  | Recreation Space | 5.44 x 4.57 | 17′ 10″ x 15′ 0″ |
| Lounge          | 4.22 x 3.93 13′ 10″ x 12′ 11″ |              |             |                  | Bedroom 3                               | 3.50 x 3.30 | 11′ 6″ x 10′ 10″ |                  |             |                  |