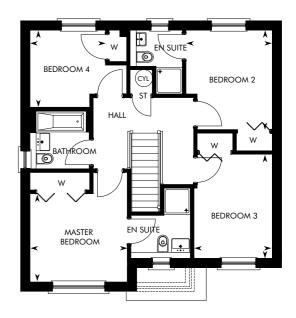

# THE COLVILLE

| GROUND FLOOR        | М           | FT               | GROUND FLOOR | М | FT | FIRST FLOOR    | М           | FT             | FIRST FLOOR | М           | FT             |
|---------------------|-------------|------------------|--------------|---|----|----------------|-------------|----------------|-------------|-------------|----------------|
| Kitchen/Family Area |             |                  | Garage       |   |    | Master Bedroom |             |                | Bedroom 4   |             | 11′ 4″ x 9′ 5″ |
| Lounge              | 5.13 x 3.53 | 16′ 10″ x 11′ 7″ |              |   |    | Bedroom 2      | 3.50 x 2.81 | 11′ 6″ x 9′ 3″ | Bedroom 5   | 2.26 × 2.25 | 7′ 5″ × 7′ 5″  |
|                     |             |                  |              |   |    | Bedroom 3      | 3.44 x 2.88 | 11′ 4″ x 9′ 5″ |             |             |                |