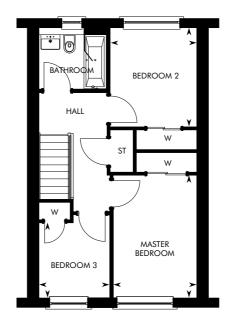

# THE AVON

Please note: Plots 72, 75, 76 and 79 feature an alternative layout. Please ask for more details.

| GROUND FLOOR                            | M           | FT              | GROUND FLOOR                            | M           | FT              | FIRST FLOOR                             | M           | FT              | FIRST FLOOR | M           | FT            |
|-----------------------------------------|-------------|-----------------|-----------------------------------------|-------------|-----------------|-----------------------------------------|-------------|-----------------|-------------|-------------|---------------|
| • • • • • • • • • • • • • • • • • • • • |             |                 | • • • • • • • • • • • • • • • • • • • • |             |                 | • • • • • • • • • • • • • • • • • • • • |             |                 | •••••       |             |               |
| Kitchen/Dining Area                     | 5.63 x 3.14 | 18′ 6″ x 10′ 3″ | Lounge                                  | 5.05 x 3.39 | 16′ 7″ x 11′ 1″ | Master Bedroom                          | 3.38 x 3.06 | 11′ 1″ × 10′ 1″ | Bedroom 3   | 2.74 × 2.20 | 9′ 0″ x 7′ 3″ |
|                                         |             |                 |                                         |             |                 | Bedroom 2                               | 3 87 x 2 60 | 12′ 8″ × 8′ 6″  |             |             |               |