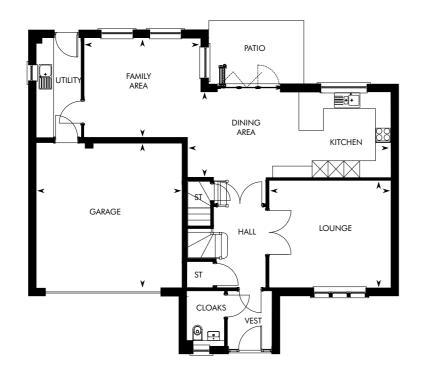

# THE KENNEDY

| GROUND FLOOR        | М           | FT              | GROUND FLOOR | М           | FT              | FIRST FLOOR    | М           | FT              | FIRST FLOOR     | М           | FT             |
|---------------------|-------------|-----------------|--------------|-------------|-----------------|----------------|-------------|-----------------|-----------------|-------------|----------------|
|                     |             |                 | •••••        |             |                 |                |             |                 | •••••           |             |                |
| Kitchen/Dining Area | 7.70 x 3.23 | 25′ 3″ × 10′ 7″ | Lounge       | 4.61 x 4.06 | 15′ 2″ × 13′ 4″ | Master Bedroom | 4.34 x 3.34 | 14′ 3″ × 11′ 7″ | Bedroom 4       | 3.58 x 2.87 | 11′ 9″ x 9′ 5″ |
| Family              | 4.41 x 3.77 | 14′ 6″ x 12′ 4″ | Garage       | 5.51 x 5.50 | 18′ 1″ x 18′ 0″ | Bedroom 2      | 4.03 x 3.56 | 13′ 2″ × 11′ 8″ | Bedroom 5/Study | 3.08 x 2.44 | 10′ 1″ x 8′ 0″ |
|                     |             |                 |              |             |                 | Bedroom 3      | 3.83 x 3.72 | 12′ 7″ × 12′ 3″ |                 |             |                |
|                     |             |                 |              |             |                 |                |             |                 |                 |             |                |