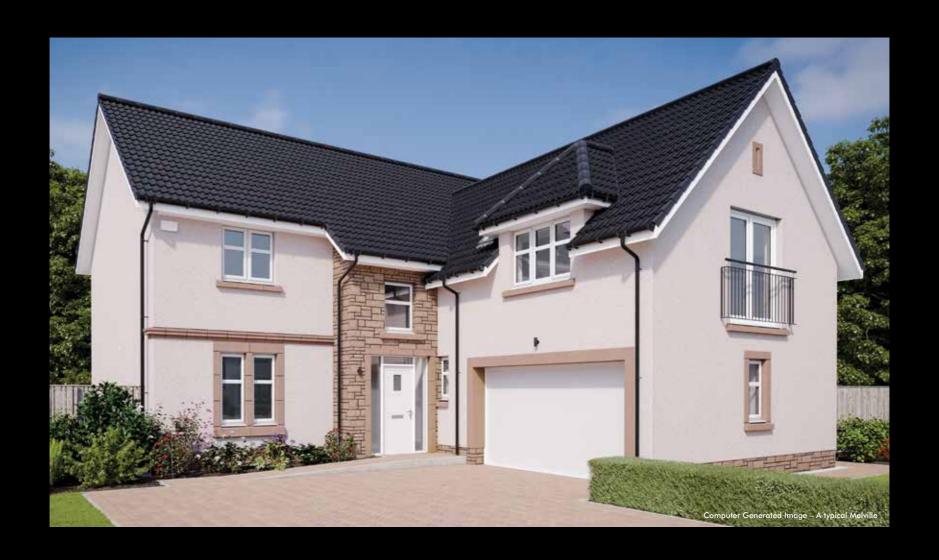

# THE MELVILLE

BEDROOM HOME AT HAZELDENE LEA

| GROUND FLOOR    |                              | FT              | GROUND FLOOR |             | FT                | FIRST FLOOR    | М              | FT               | FIRST FLOOR | М           | FT              |
|-----------------|------------------------------|-----------------|--------------|-------------|-------------------|----------------|----------------|------------------|-------------|-------------|-----------------|
| Kitchen/Family/ |                              | 25′ 4″ × 25′ 4″ | Study        |             | 8′ 8″ x 6′ 2″     | Master Bedroom |                |                  | Bedroom 4   |             | 11′ 10″ x 9′ 7″ |
| Dining Area     |                              |                 | Garage       | 5.43 × 5.17 | 17′ 10″ x 16′ 11″ | Bedroom 2      | 3.61 x 3.43    | 11′ 10″ × 11′ 3″ | Bedroom 5   | 3.29 x 2.62 | 10′ 9″ × 8′ 7″  |
| Lounge          | 5.73 x 3.77 18′ 10″ x 12′ 4″ |                 |              |             | Bedroom 3         | 4.31 x 2.98    | 14′ 2″ x 9′ 9″ |                  |             |             |                 |