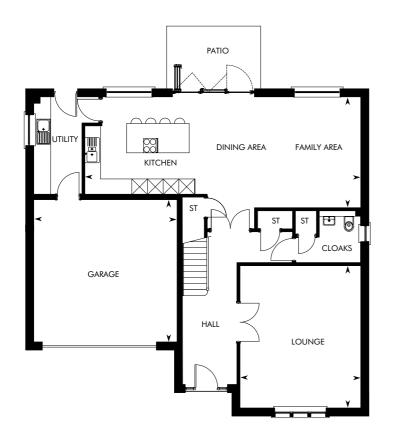

## THE MONCRIEF

5 BEDROOM HOME AT HAZELDENE LEA

| GROUND FLOOR                        | М                             | FT | GROUND FLOOR | М           | FT                         | FIRST FLOOR    | М                | FT               | FIRST FLOOR | М                  | FT               |
|-------------------------------------|-------------------------------|----|--------------|-------------|----------------------------|----------------|------------------|------------------|-------------|--------------------|------------------|
|                                     |                               |    |              |             |                            |                |                  |                  |             |                    |                  |
| Kitchen/Family/                     | 10.57 x 4.25 34′ 8″ x 13′ 11″ |    | Garage 5.4   | 5.49 x 5.45 | 49 x 5.45 18′ 0″ x 17′ 11″ | Master Bedroom | 5.59 x 3.54      | 18′ 4″ × 11′ 7″  | Bedroom 4   | 2.99 x 2.87        | 9′ 10″ x 9′ 5″   |
| Dining Area                         |                               |    |              |             |                            | Bedroom 2      | 3.91 x 3.57      | 12′ 10″ x 11′ 8″ | Bedroom 5   | $3.30 \times 2.70$ | 10′ 10″ x 8′ 10″ |
| Lounge 5.45 x 4.62 17' 11" x 15' 2" |                               |    |              |             | Bedroom 3                  | 3.39 x 3.30    | 11′ 1″ × 10′ 10″ |                  |             |                    |                  |