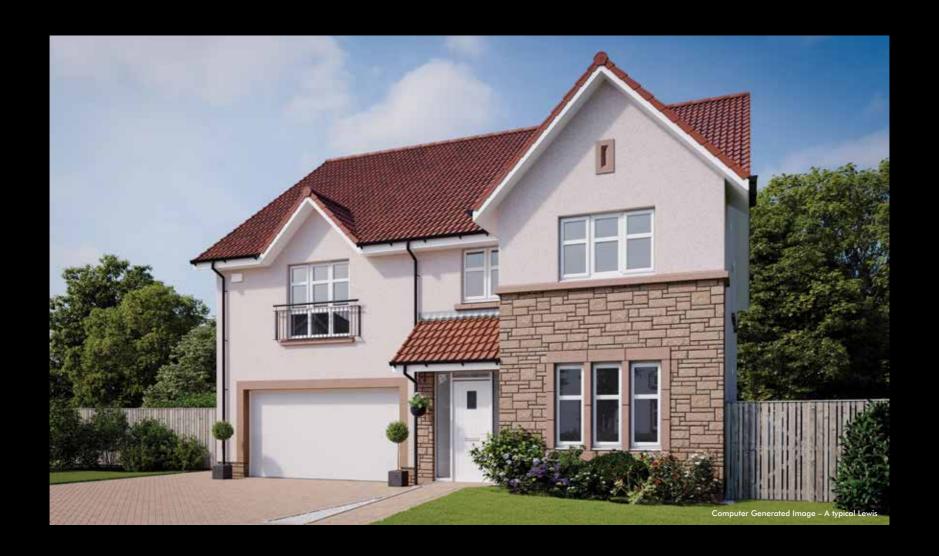

### THE LEWIS

| GROUND FLOOR        | М           | FT              | GROUND FLOOR | М           | FT               | FIRST FLOOR    | М           | FT               | FIRST FLOOR | М           | FT              |
|---------------------|-------------|-----------------|--------------|-------------|------------------|----------------|-------------|------------------|-------------|-------------|-----------------|
| V:1-l/F:l A         |             |                 | D::          |             | 13′ 10″ x 11′ 1″ | Master Bedroom |             | 17′ 7″ × 11′ 1″  | Bedroom 4   |             | 11′ 1″ x 9′ 11″ |
| Kitchen/Family Area |             |                 | _            |             |                  |                |             |                  |             |             |                 |
| Lounge              | 5.53 x 3.72 | 18′ 2″ x 12′ 2″ | Garage       | 5.30 x 5.29 | 17′ 5″ x 17′ 4″  | Bedroom 2      | 3.77 x 3.61 | 12′ 4″ × 11′ 10″ | Bedroom 5   | 3.77 x 2.81 | 12′ 4″ x 9′ 3″  |
|                     |             |                 |              |             |                  | Bedroom 3      | 4.04 × 3.77 | 13′ 3″ x 12′ 4″  |             |             |                 |