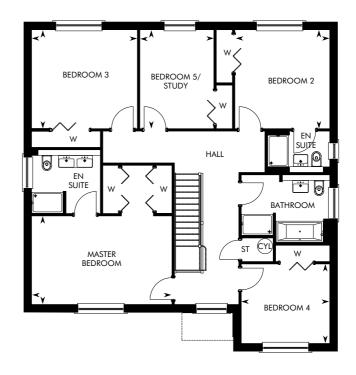

### THE LEWIS

| GROUND FLOOR        | М           | FT              | GROUND FLOOR | М           | FT               | FIRST FLOOR    | М           | FT               | FIRST FLOOR | М           | FT              |
|---------------------|-------------|-----------------|--------------|-------------|------------------|----------------|-------------|------------------|-------------|-------------|-----------------|
| V:1-l/F:l A         |             |                 | D::          |             | 13′ 10″ x 11′ 1″ | Master Bedroom |             | 17′ 7″ × 11′ 1″  | Bedroom 4   |             | 11′ 1″ x 9′ 11″ |
| Kitchen/Family Area |             |                 | _            |             |                  |                |             |                  |             |             |                 |
| Lounge              | 5.53 x 3.72 | 18′ 2″ x 12′ 2″ | Garage       | 5.30 x 5.29 | 17′ 5″ x 17′ 4″  | Bedroom 2      | 3.77 x 3.61 | 12′ 4″ × 11′ 10″ | Bedroom 5   | 3.77 x 2.81 | 12′ 4″ x 9′ 3″  |
|                     |             |                 |              |             |                  | Bedroom 3      | 4.04 × 3.77 | 13′ 3″ x 12′ 4″  |             |             |                 |