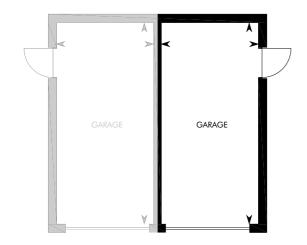

# THE COLVILLE

| GROUND FLOOR        | М           | FT               | GROUND FLOOR | М | FT | FIRST FLOOR    | М           | FT             | FIRST FLOOR | М           | FT             |
|---------------------|-------------|------------------|--------------|---|----|----------------|-------------|----------------|-------------|-------------|----------------|
| Kitchen/Family Area |             |                  | Garage       |   |    | Master Bedroom |             |                | Bedroom 4   |             | 11′ 4″ x 9′ 5″ |
| Lounge              | 5.13 x 3.53 | 16′ 10″ x 11′ 7″ |              |   |    | Bedroom 2      | 3.50 x 2.81 | 11′ 6″ x 9′ 3″ | Bedroom 5   | 2.26 × 2.25 | 7′ 5″ × 7′ 5″  |
|                     |             |                  |              |   |    | Bedroom 3      | 3.44 x 2.88 | 11′ 4″ x 9′ 5″ |             |             |                |