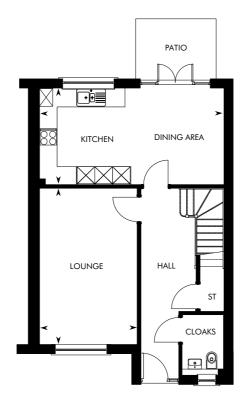

#### THE BANTON

| GROUND FLOOR                            | М           | FT              | GROUND FLOOR | M           | FT               | FIRST FLOOR    | M           | FT              | FIRST FLOOR                             | M           | FT             |
|-----------------------------------------|-------------|-----------------|--------------|-------------|------------------|----------------|-------------|-----------------|-----------------------------------------|-------------|----------------|
| • • • • • • • • • • • • • • • • • • • • |             |                 | •••••        |             |                  | •••••          |             |                 | • • • • • • • • • • • • • • • • • • • • |             |                |
| Kitchen/Dining Area                     | 6.24 x 3.28 | 20′ 6″ x 10′ 9″ | Lounge       | 5.29 x 3.31 | 17′ 4″ x 10′ 10″ | Master Bedroom | 3.41 x 2.97 | 11′ 2″ x 9′ 9″  | Bedroom 3                               | 3.29 x 2.44 | 10′ 9″ × 8′ 0″ |
|                                         |             |                 |              |             |                  | Bedroom 2      | 3.32 x 2.82 | 10′ 11″ x 9′ 3″ |                                         |             |                |