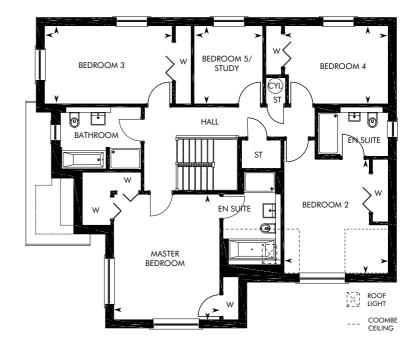

# THE MELVILLE

BEDROOM HOME AT HAZELDENE LEA

| GROUND FLOOR    |                              | FT              | GROUND FLOOR |             | FT                | FIRST FLOOR    | М              | FT               | FIRST FLOOR | М           | FT              |
|-----------------|------------------------------|-----------------|--------------|-------------|-------------------|----------------|----------------|------------------|-------------|-------------|-----------------|
| Kitchen/Family/ |                              | 25′ 4″ × 25′ 4″ | Study        |             | 8′ 8″ x 6′ 2″     | Master Bedroom |                |                  | Bedroom 4   |             | 11′ 10″ x 9′ 7″ |
| Dining Area     |                              |                 | Garage       | 5.43 × 5.17 | 17′ 10″ x 16′ 11″ | Bedroom 2      | 3.61 x 3.43    | 11′ 10″ × 11′ 3″ | Bedroom 5   | 3.29 x 2.62 | 10′ 9″ × 8′ 7″  |
| Lounge          | 5.73 x 3.77 18′ 10″ x 12′ 4″ |                 |              |             | Bedroom 3         | 4.31 x 2.98    | 14′ 2″ x 9′ 9″ |                  |             |             |                 |