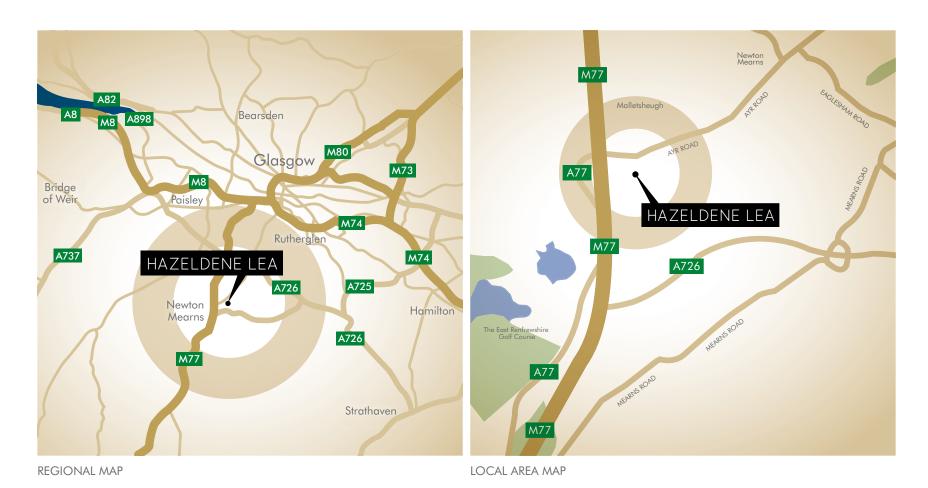

#### ALL THE RIGHT CONNECTIONS

Hazeldene Lea residents can look forward to the perfect balance of city and country life.

Newton Mearns is well placed for convenient access to the M77, which takes you directly into Glasgow city centre or south to Kilmarnock and the Clyde coastline, as well as connecting with the M74 for routes east towards Edinburgh and north via the M80.

Patterton and Whitecraigs stations both have park-and-ride facilities, with frequent trains to Glasgow in around 21 minutes, supported by regular bus services into the city centre and Ayrshire.

And whenever you have the desire to travel further afield, Glasgow International Airport is located just over 12 miles from home, via the M77 and M8.

#### PERFECTLY LOCATED

Hazeldene Lea, Ayr Road, Newton Mearns, G77 6RT.

#### SUPERBLY CONNECTED

- Maidenhill Primary School 0.1 miles (opens 2019)
- Eastwood Golf Club 1.4 miles
- The Avenue Shopping Centre 1.8 miles
- Mearns Primary School 1.9 miles
- Parklands Country Club 2.1 miles

- St Clare's Primary School 2.8 miles
- Mearns Castle High School 3.0 miles
- Belmont House School 3.0 miles
- Whitecraigs Golf Club 3.1 miles
- Patterton Station 3.1 miles
- Whitecraigs Station 3.3 miles
- Mearns Castle Golf Club 3.5 miles
- Greenbank House & Gardens 3.9 miles
- St Ninian's High School 4.1 miles
- Eastwood Theatre 4.1 miles
- Eastwood Gallery 4.1 miles
- Rouken Glen Park 4.3 miles
- Busby Equestrian Centre 5.2 miles
- Pollok House & Burrell Collection 6.0 miles
- Silverburn Shopping Centre 6.2 miles
- Hutchesons' Grammar School 7.1 miles

#### BY RAIL (FROM WHITECRAIGS STATION)

Glasgow – 21 minutes

• Edinburgh – 1 hour 42 minutes

Kilmarnock – 1 hour 43 minutes

• Ayr – 1 hour 45 minutes