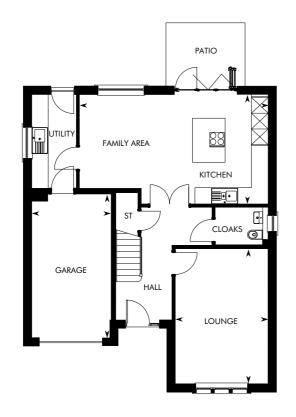

# THE DARROCH

| UND FLOOR | М                    | FT                            | GROUND FLOOR                                      | М                                                        | FT                                                                | FIRST FLOOR                                                                       | М                                                                                                          | FT                                                                                                                                  | FIRST FLOOR                                                                                                                                                        | М                                                                                                                                                                                              | FT                                                                                                                                                                                                                    |
|-----------|----------------------|-------------------------------|---------------------------------------------------|----------------------------------------------------------|-------------------------------------------------------------------|-----------------------------------------------------------------------------------|------------------------------------------------------------------------------------------------------------|-------------------------------------------------------------------------------------------------------------------------------------|--------------------------------------------------------------------------------------------------------------------------------------------------------------------|------------------------------------------------------------------------------------------------------------------------------------------------------------------------------------------------|-----------------------------------------------------------------------------------------------------------------------------------------------------------------------------------------------------------------------|
|           |                      |                               | •••••                                             |                                                          |                                                                   |                                                                                   |                                                                                                            |                                                                                                                                     | •••••                                                                                                                                                              |                                                                                                                                                                                                |                                                                                                                                                                                                                       |
|           | 8.21 x 4.50          | 26′ 11″ × 14′ 9″              | Garage                                            | 5.51 x 3.04                                              | 18′ 1″ x 10′ 0″                                                   | Master Bedroom                                                                    | 4.78 x 3.59                                                                                                | 15′ 8″ × 11′ 9″                                                                                                                     | Bedroom 4                                                                                                                                                          | 2.71 x 2.50                                                                                                                                                                                    | 8′ 11″ x 8′ 2″                                                                                                                                                                                                        |
| g Area    |                      |                               |                                                   |                                                          |                                                                   | Bedroom 2                                                                         | 3.42 x 3.14                                                                                                | 11′ 3″ x 10′ 4″                                                                                                                     | Bedroom 5/Study                                                                                                                                                    | 3.14 x 2.56                                                                                                                                                                                    | 10′ 4″ x 8′ 5″                                                                                                                                                                                                        |
| де        | 6.10 x 3.79          | 20′ 0″ x 12′ 5″               |                                                   |                                                          |                                                                   | Bedroom 3                                                                         | 3.05 × 2.82                                                                                                | 10′ 0″ x 9′ 3″                                                                                                                      |                                                                                                                                                                    |                                                                                                                                                                                                |                                                                                                                                                                                                                       |
|           | en/Family/<br>g Area | en/Family/ 8.21 x 4.50 g Area | en/Family/ 8.21 x 4.50 26′ 11″ x 14′ 9″<br>g Area | en/Family/ 8.21 x 4.50 26′ 11″ x 14′ 9″ Garage<br>g Area | en/Family/ 8.21 x 4.50 26′ 11″ x 14′ 9″ Garage 5.51 x 3.04 g Area | en/Family/ 8.21 x 4.50 26′ 11″ x 14′ 9″ Garage 5.51 x 3.04 18′ 1″ x 10′ 0″ g Area | en/Family/ 8.21 x 4.50 26′ 11″ x 14′ 9″ Garage 5.51 x 3.04 18′ 1″ x 10′ 0″ Master Bedroom g Area Bedroom 2 | en/Family/ 8.21 x 4.50 26' 11" x 14' 9" Garage 5.51 x 3.04 18' 1" x 10' 0" Master Bedroom 4.78 x 3.59 g Area  Bedroom 2 3.42 x 3.14 | en/Family/ 8.21 x 4.50 26′ 11″ x 14′ 9″ Garage 5.51 x 3.04 18′ 1″ x 10′ 0″ Master Bedroom 4.78 x 3.59 15′ 8″ x 11′ 9″ g Area Bedroom 2 3.42 x 3.14 11′ 3″ x 10′ 4″ | en/Family/ 8.21 x 4.50 26′ 11″ x 14′ 9″ Garage 5.51 x 3.04 18′ 1″ x 10′ 0″ Master Bedroom 4.78 x 3.59 15′ 8″ x 11′ 9″ Bedroom 4  g Area  Bedroom 2 3.42 x 3.14 11′ 3″ x 10′ 4″ Bedroom 5/Study | en/Family/ 8.21 x 4.50 26′ 11″ x 14′ 9″ Garage 5.51 x 3.04 18′ 1″ x 10′ 0″ Master Bedroom 4.78 x 3.59 15′ 8″ x 11′ 9″ Bedroom 4 2.71 x 2.50 g Area  Bedroom 2 3.42 x 3.14 11′ 3″ x 10′ 4″ Bedroom 5/Study 3.14 x 2.56 |