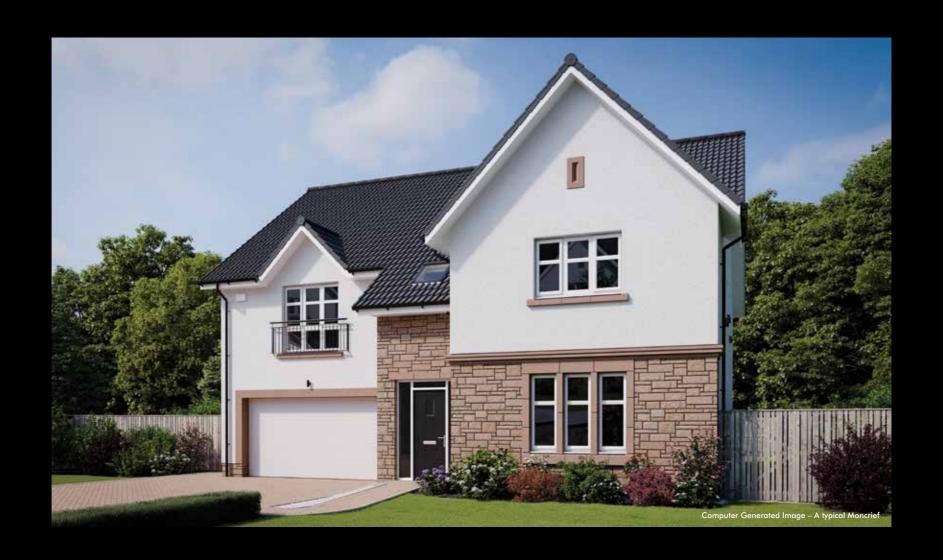

## THE MONCRIEF

5 BEDROOM HOME AT HAZELDENE LEA

| GROUND FLOOR                        | М                             | FT | GROUND FLOOR | М           | FT                         | FIRST FLOOR    | М                | FT               | FIRST FLOOR | М                  | FT               |
|-------------------------------------|-------------------------------|----|--------------|-------------|----------------------------|----------------|------------------|------------------|-------------|--------------------|------------------|
|                                     |                               |    |              |             |                            |                |                  |                  |             |                    |                  |
| Kitchen/Family/                     | 10.57 x 4.25 34′ 8″ x 13′ 11″ |    | Garage 5.4   | 5.49 x 5.45 | 49 x 5.45 18′ 0″ x 17′ 11″ | Master Bedroom | 5.59 x 3.54      | 18′ 4″ × 11′ 7″  | Bedroom 4   | 2.99 x 2.87        | 9′ 10″ x 9′ 5″   |
| Dining Area                         |                               |    |              |             |                            | Bedroom 2      | 3.91 x 3.57      | 12′ 10″ x 11′ 8″ | Bedroom 5   | $3.30 \times 2.70$ | 10′ 10″ x 8′ 10″ |
| Lounge 5.45 x 4.62 17' 11" x 15' 2" |                               |    |              |             | Bedroom 3                  | 3.39 x 3.30    | 11′ 1″ × 10′ 10″ |                  |             |                    |                  |