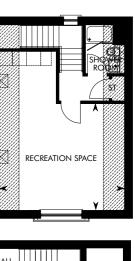

# THE ELLIOT

Please note: Plot 42 features an alternative layout. Please ask for more details.

| GROUND FLOOR    | M FT                          | GROUND FLOOR | М           | FT               | FIRST FLOOR                             | М           | FT               | FIRST FLOOR      | М           | FT               |
|-----------------|-------------------------------|--------------|-------------|------------------|-----------------------------------------|-------------|------------------|------------------|-------------|------------------|
| •••••           |                               |              |             |                  | *************************************** |             |                  |                  |             |                  |
| Kitchen/Family/ | 11.02 x 3.24 36′ 2″ x 10′ 7″  | Study        | 3.49 x 2.23 | 11′ 5″ x 7′ 4″   | Master Bedroom                          | 3.72 x 3.22 | 12′ 2″ × 10′ 7″  | Bedroom 4        | 2.82 x 2.81 | 9′ 3″ x 9′ 3″    |
| Dining Area     |                               | Garage       | 5.71 x 5.44 | 18′ 9″ x 17′ 10″ | Bedroom 2                               | 3.50 x 3.45 | 11′ 6″ x 11′ 4″  | Recreation Space | 5.44 x 4.57 | 17′ 10″ x 15′ 0″ |
| Lounge          | 4.22 x 3.93 13′ 10″ x 12′ 11″ |              |             |                  | Bedroom 3                               | 3.50 x 3.30 | 11′ 6″ x 10′ 10″ |                  |             |                  |