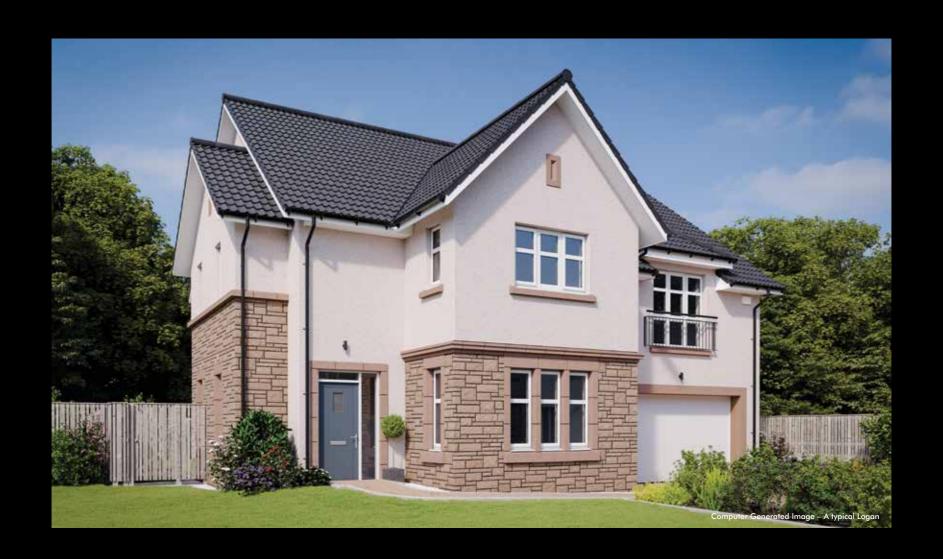

# THE LOGAN

| GROUND FLOOR        | М           | FT              | GROUND FLOOR | М           | FT               | FIRST FLOOR    | М           | FT               | FIRST FLOOR | М           | FT               |
|---------------------|-------------|-----------------|--------------|-------------|------------------|----------------|-------------|------------------|-------------|-------------|------------------|
|                     |             |                 | •••••        |             |                  |                |             |                  | •••••       |             |                  |
| Kitchen/Dining Area | 5.54 × 4.01 | 18′ 2″ × 13′ 2″ | Lounge       | 6.05 x 3.65 | 19′ 10″ x 12′ 2″ | Master Bedroom | 3.95 x 3.70 | 12′ 11″ x 12′ 2″ | Bedroom 4   | 3.59 x 3.15 | 11′ 9″ x 10′ 4″  |
| Family              | 4.01 x 3.38 | 13′ 2″ × 11′ 1″ | Garage       | 5.49 x 5.44 | 10′ 10″ x 10′ 9″ | Bedroom 2      | 3.64 x 3.59 | 11′ 11″ x 11′ 9″ | Bedroom 5   | 3.31 x 3.27 | 10′ 10″ x 10′ 9″ |
|                     |             |                 |              |             |                  | Bedroom 3      | 4.02 × 3.02 | 13′ 2″ x 9′ 11″  |             |             |                  |