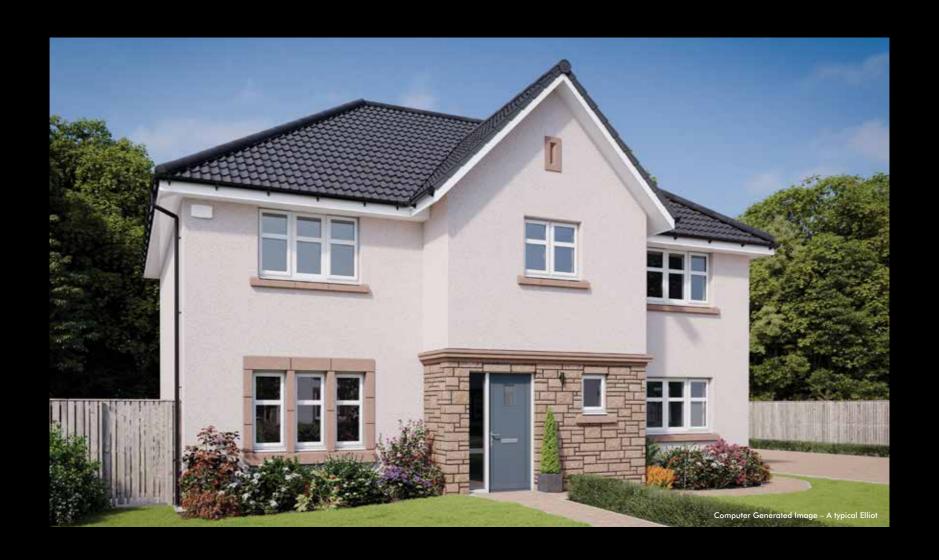

# THE ELLIOT

Please note: Plot 42 features an alternative layout. Please ask for more details.

| GROUND FLOOR    | M FT                          | GROUND FLOOR | М           | FT               | FIRST FLOOR                             | М           | FT               | FIRST FLOOR      | М           | FT               |
|-----------------|-------------------------------|--------------|-------------|------------------|-----------------------------------------|-------------|------------------|------------------|-------------|------------------|
| •••••           |                               |              |             |                  | *************************************** |             |                  |                  |             |                  |
| Kitchen/Family/ | 11.02 x 3.24 36′ 2″ x 10′ 7″  | Study        | 3.49 x 2.23 | 11′ 5″ x 7′ 4″   | Master Bedroom                          | 3.72 x 3.22 | 12′ 2″ × 10′ 7″  | Bedroom 4        | 2.82 x 2.81 | 9′ 3″ x 9′ 3″    |
| Dining Area     |                               | Garage       | 5.71 x 5.44 | 18′ 9″ x 17′ 10″ | Bedroom 2                               | 3.50 x 3.45 | 11′ 6″ x 11′ 4″  | Recreation Space | 5.44 x 4.57 | 17′ 10″ x 15′ 0″ |
| Lounge          | 4.22 x 3.93 13′ 10″ x 12′ 11″ |              |             |                  | Bedroom 3                               | 3.50 x 3.30 | 11′ 6″ x 10′ 10″ |                  |             |                  |