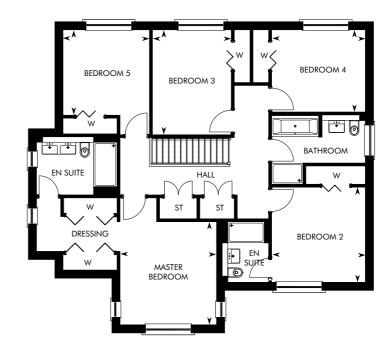

# THE LOGAN

| GROUND FLOOR        | М           | FT              | GROUND FLOOR | М           | FT               | FIRST FLOOR    | М           | FT               | FIRST FLOOR | М           | FT               |
|---------------------|-------------|-----------------|--------------|-------------|------------------|----------------|-------------|------------------|-------------|-------------|------------------|
|                     |             |                 | •••••        |             |                  |                |             |                  | •••••       |             |                  |
| Kitchen/Dining Area | 5.54 × 4.01 | 18′ 2″ × 13′ 2″ | Lounge       | 6.05 x 3.65 | 19′ 10″ x 12′ 2″ | Master Bedroom | 3.95 x 3.70 | 12′ 11″ x 12′ 2″ | Bedroom 4   | 3.59 x 3.15 | 11′ 9″ x 10′ 4″  |
| Family              | 4.01 x 3.38 | 13′ 2″ × 11′ 1″ | Garage       | 5.49 x 5.44 | 10′ 10″ x 10′ 9″ | Bedroom 2      | 3.64 x 3.59 | 11′ 11″ x 11′ 9″ | Bedroom 5   | 3.31 x 3.27 | 10′ 10″ x 10′ 9″ |
|                     |             |                 |              |             |                  | Bedroom 3      | 4.02 × 3.02 | 13′ 2″ x 9′ 11″  |             |             |                  |