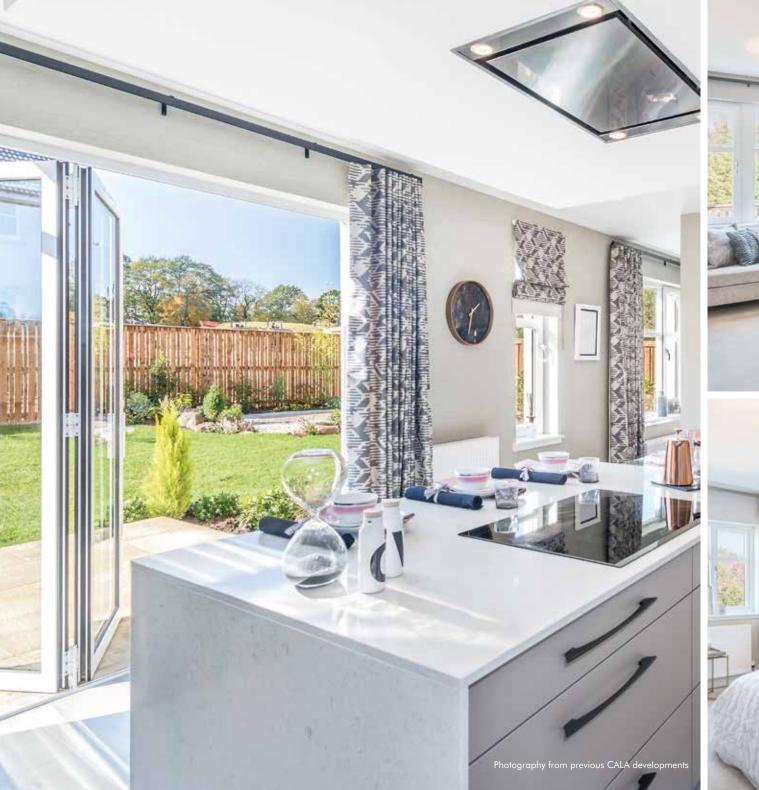

#### KITCHEN & UTILITY ROOMS

- Stylish Creative Designs kitchens with Siemens appliances
- Silestone worktops to kitchen
- Four/five zone induction hob (as design dictates)
- Built in single oven
- Built in oven/microwave combination (Blair to Moncrief housetypes)
- Built in fridge freezer (Allan to Elliot housetypes)
- Built in tall fridge (Kennedy to Moncrief housetypes)
- Built in tall freezer (Kennedy to Moncrief housetypes)
- Built in dishwasher
- Contemporary tap in kitchen & utility
- 1½ bowl stainless steel sink in kitchen
- Single bowl stainless steel sink in utility room
- Laminate worktops in utility room